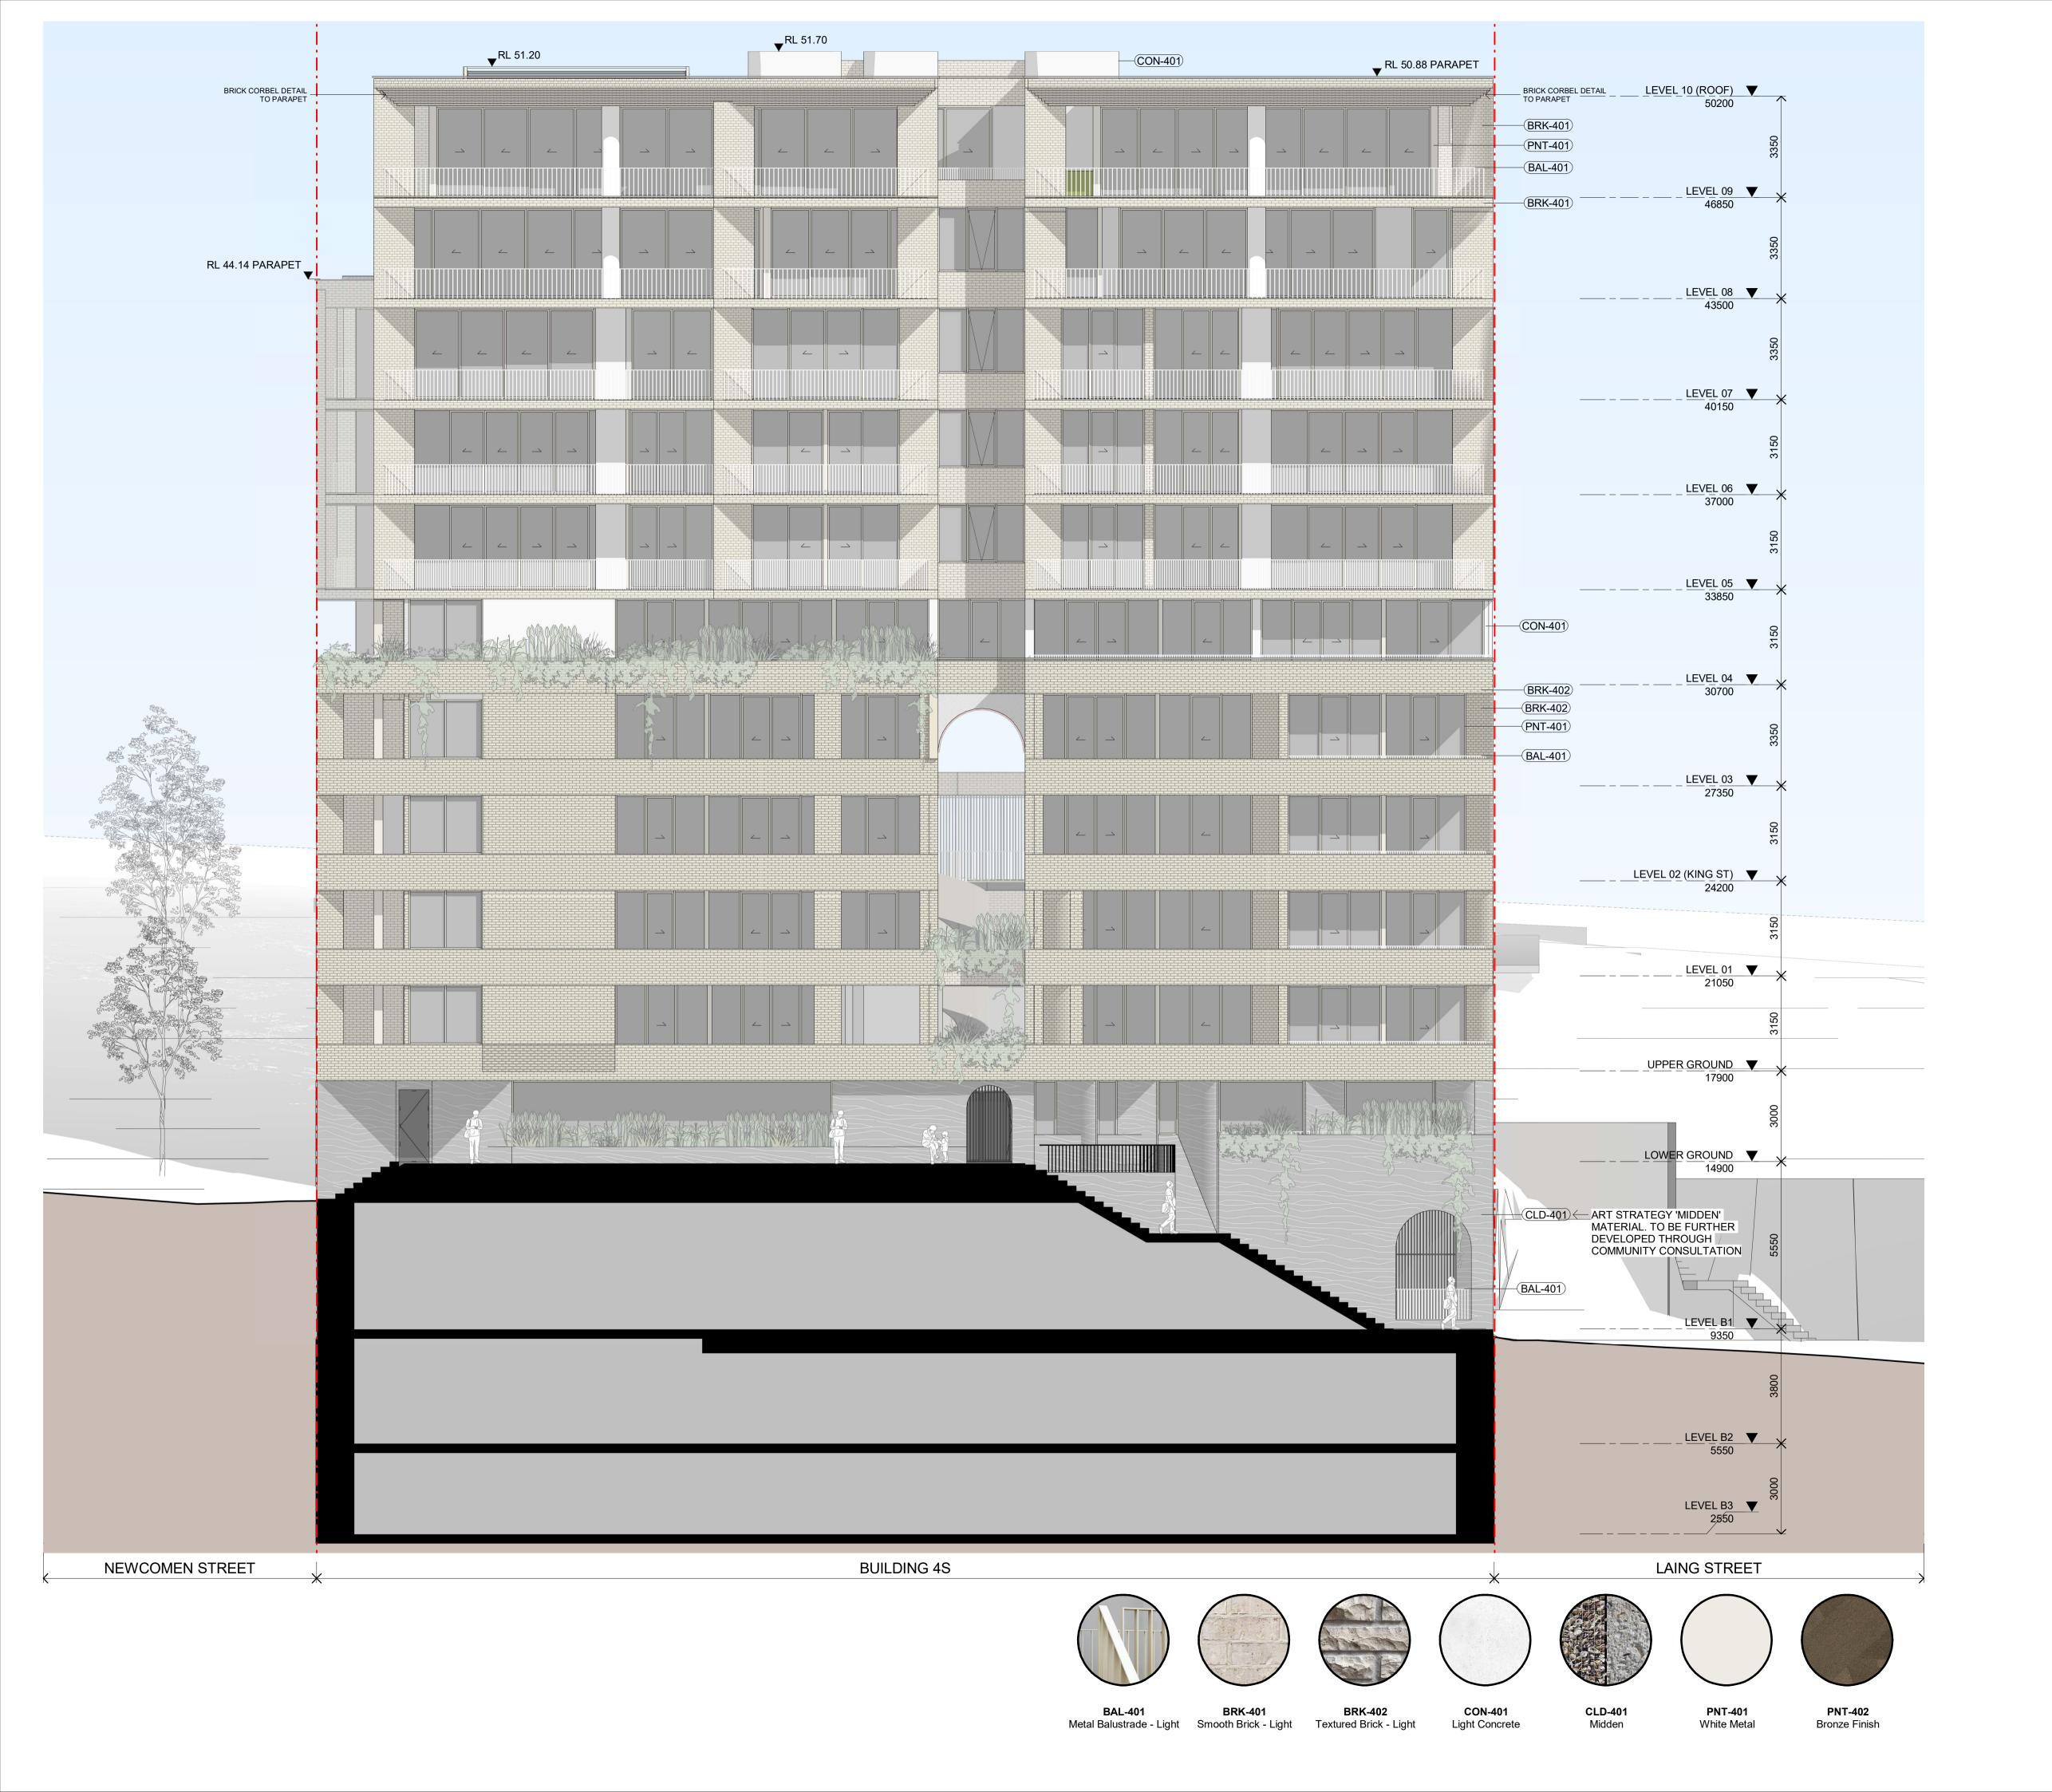

Drawing Name

ELEVATIONS - 4S - SHEET 1

Scale Sheet Size 15.10.2024 1:100 @ A1 Chk. BR RY Drawing No.

Light Concrete

White Metal

PNT-402

Bronze Finish

In accepting and utilising this document the recipient agrees that SJB Architecture (NSW) Pty. Ltd. ACN 081 094 724 T/A SJB Architects, retain all common law, statutory law and other rights including copyright and intellectual common law, statutory law and other rights including copyright and intellectual property rights. The recipient agrees not to use this document for any purpose other than its intended use; to waive all claims against SJB Architects resulting from unauthorised changes; or to reuse the document on other projects without prior written consent from SJB Architects. Under no circumstances shall transfer of this document be deemed a sale. SJB Architects makes no warranties of fitness for any purpose. The Builder/Contractor shall verify job dimensions prior to any work commencing. Use figured dimensions only. Do not scale drawings

Country: AWABAKAL

Drawing Name

ELEVATIONS - 4S - SHEET 4

RY Drawing No.

DA-4S-1404 6668

Light Concrete

CLD-401

Midden