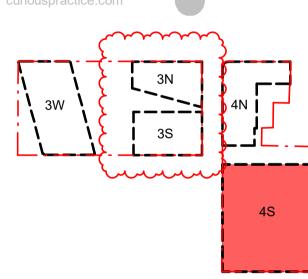

| Drawing Name                     |
|----------------------------------|
| FLOOR PLAN - 4S -<br>BASEMENT 03 |
| Drawn                            |

| BR         | RY    | 11         |
|------------|-------|------------|
| Drawn.     | Chk.  | Revision   |
| 15.10.2024 | 1:100 | @ A1       |
| Date       | Scale | Sheet Size |
| 1.100 @A1  |       |            |