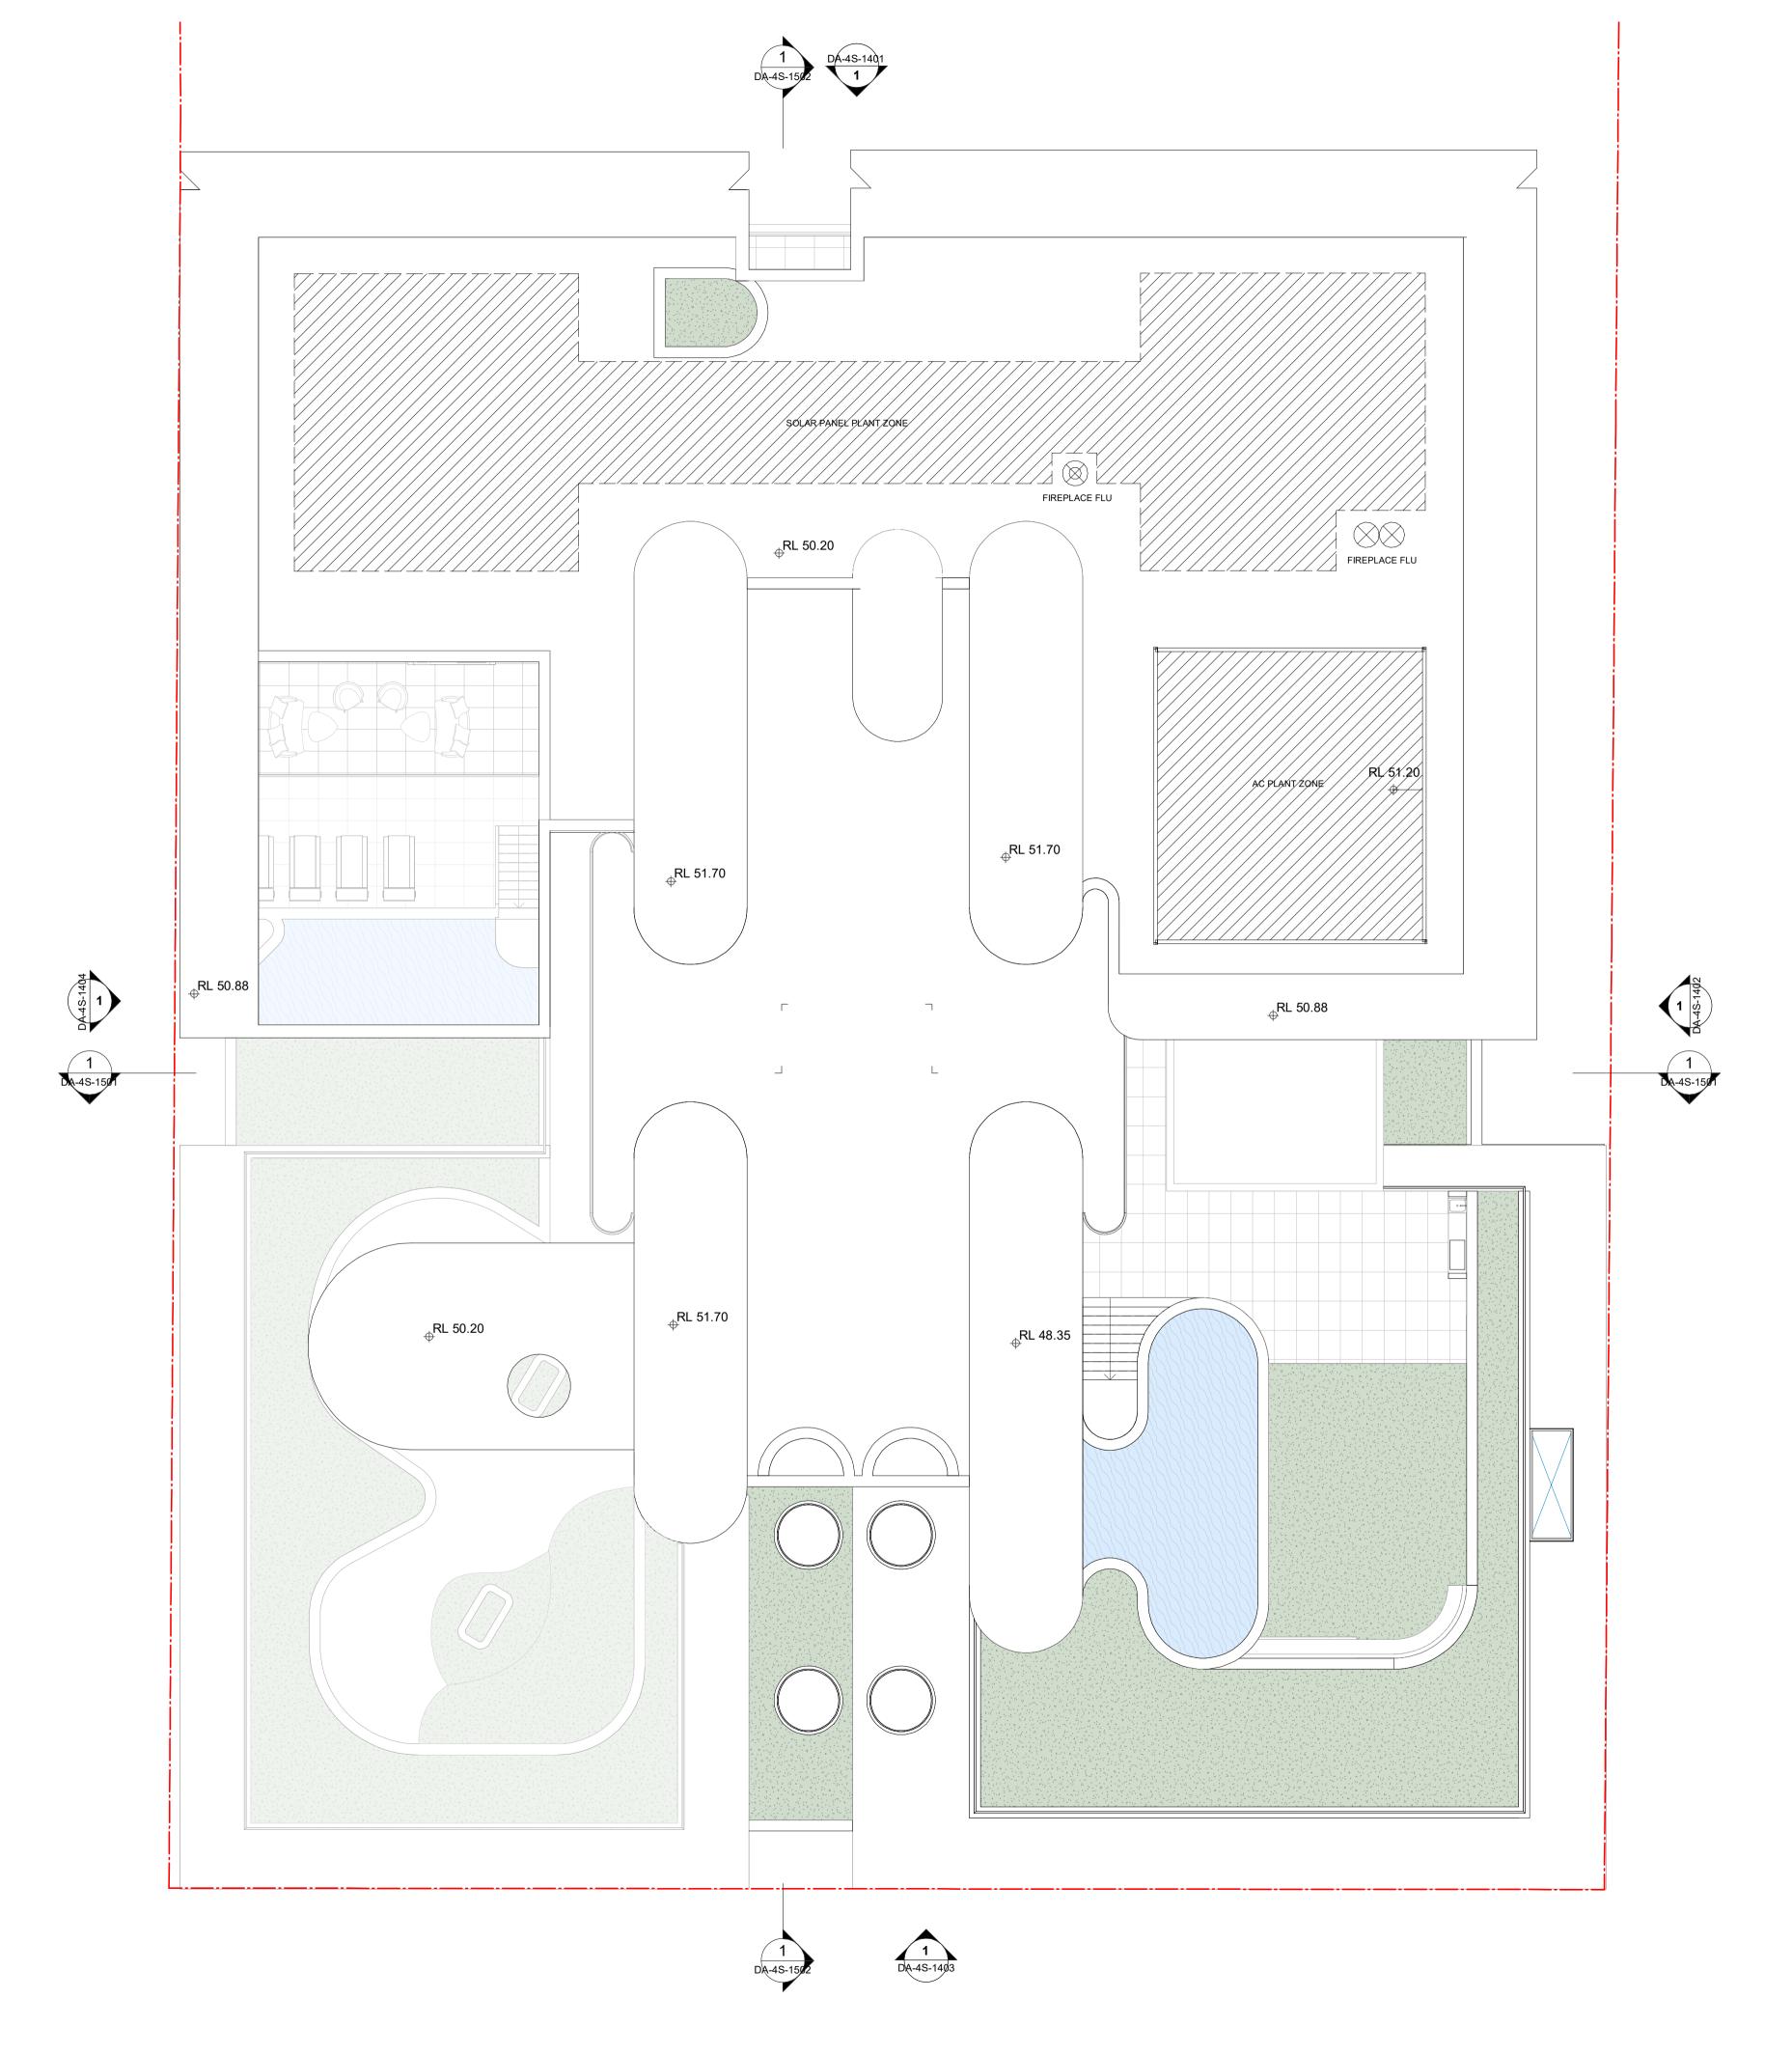

Drawing Name

FLOOR PLAN - 4S - ROOF

| Date       | Scale | Sheet S |
|------------|-------|---------|
| 15.10.2024 | 1:100 | @ A     |
| Drawn.     | Chk.  | Revis   |
| BR         | RY    | 1       |