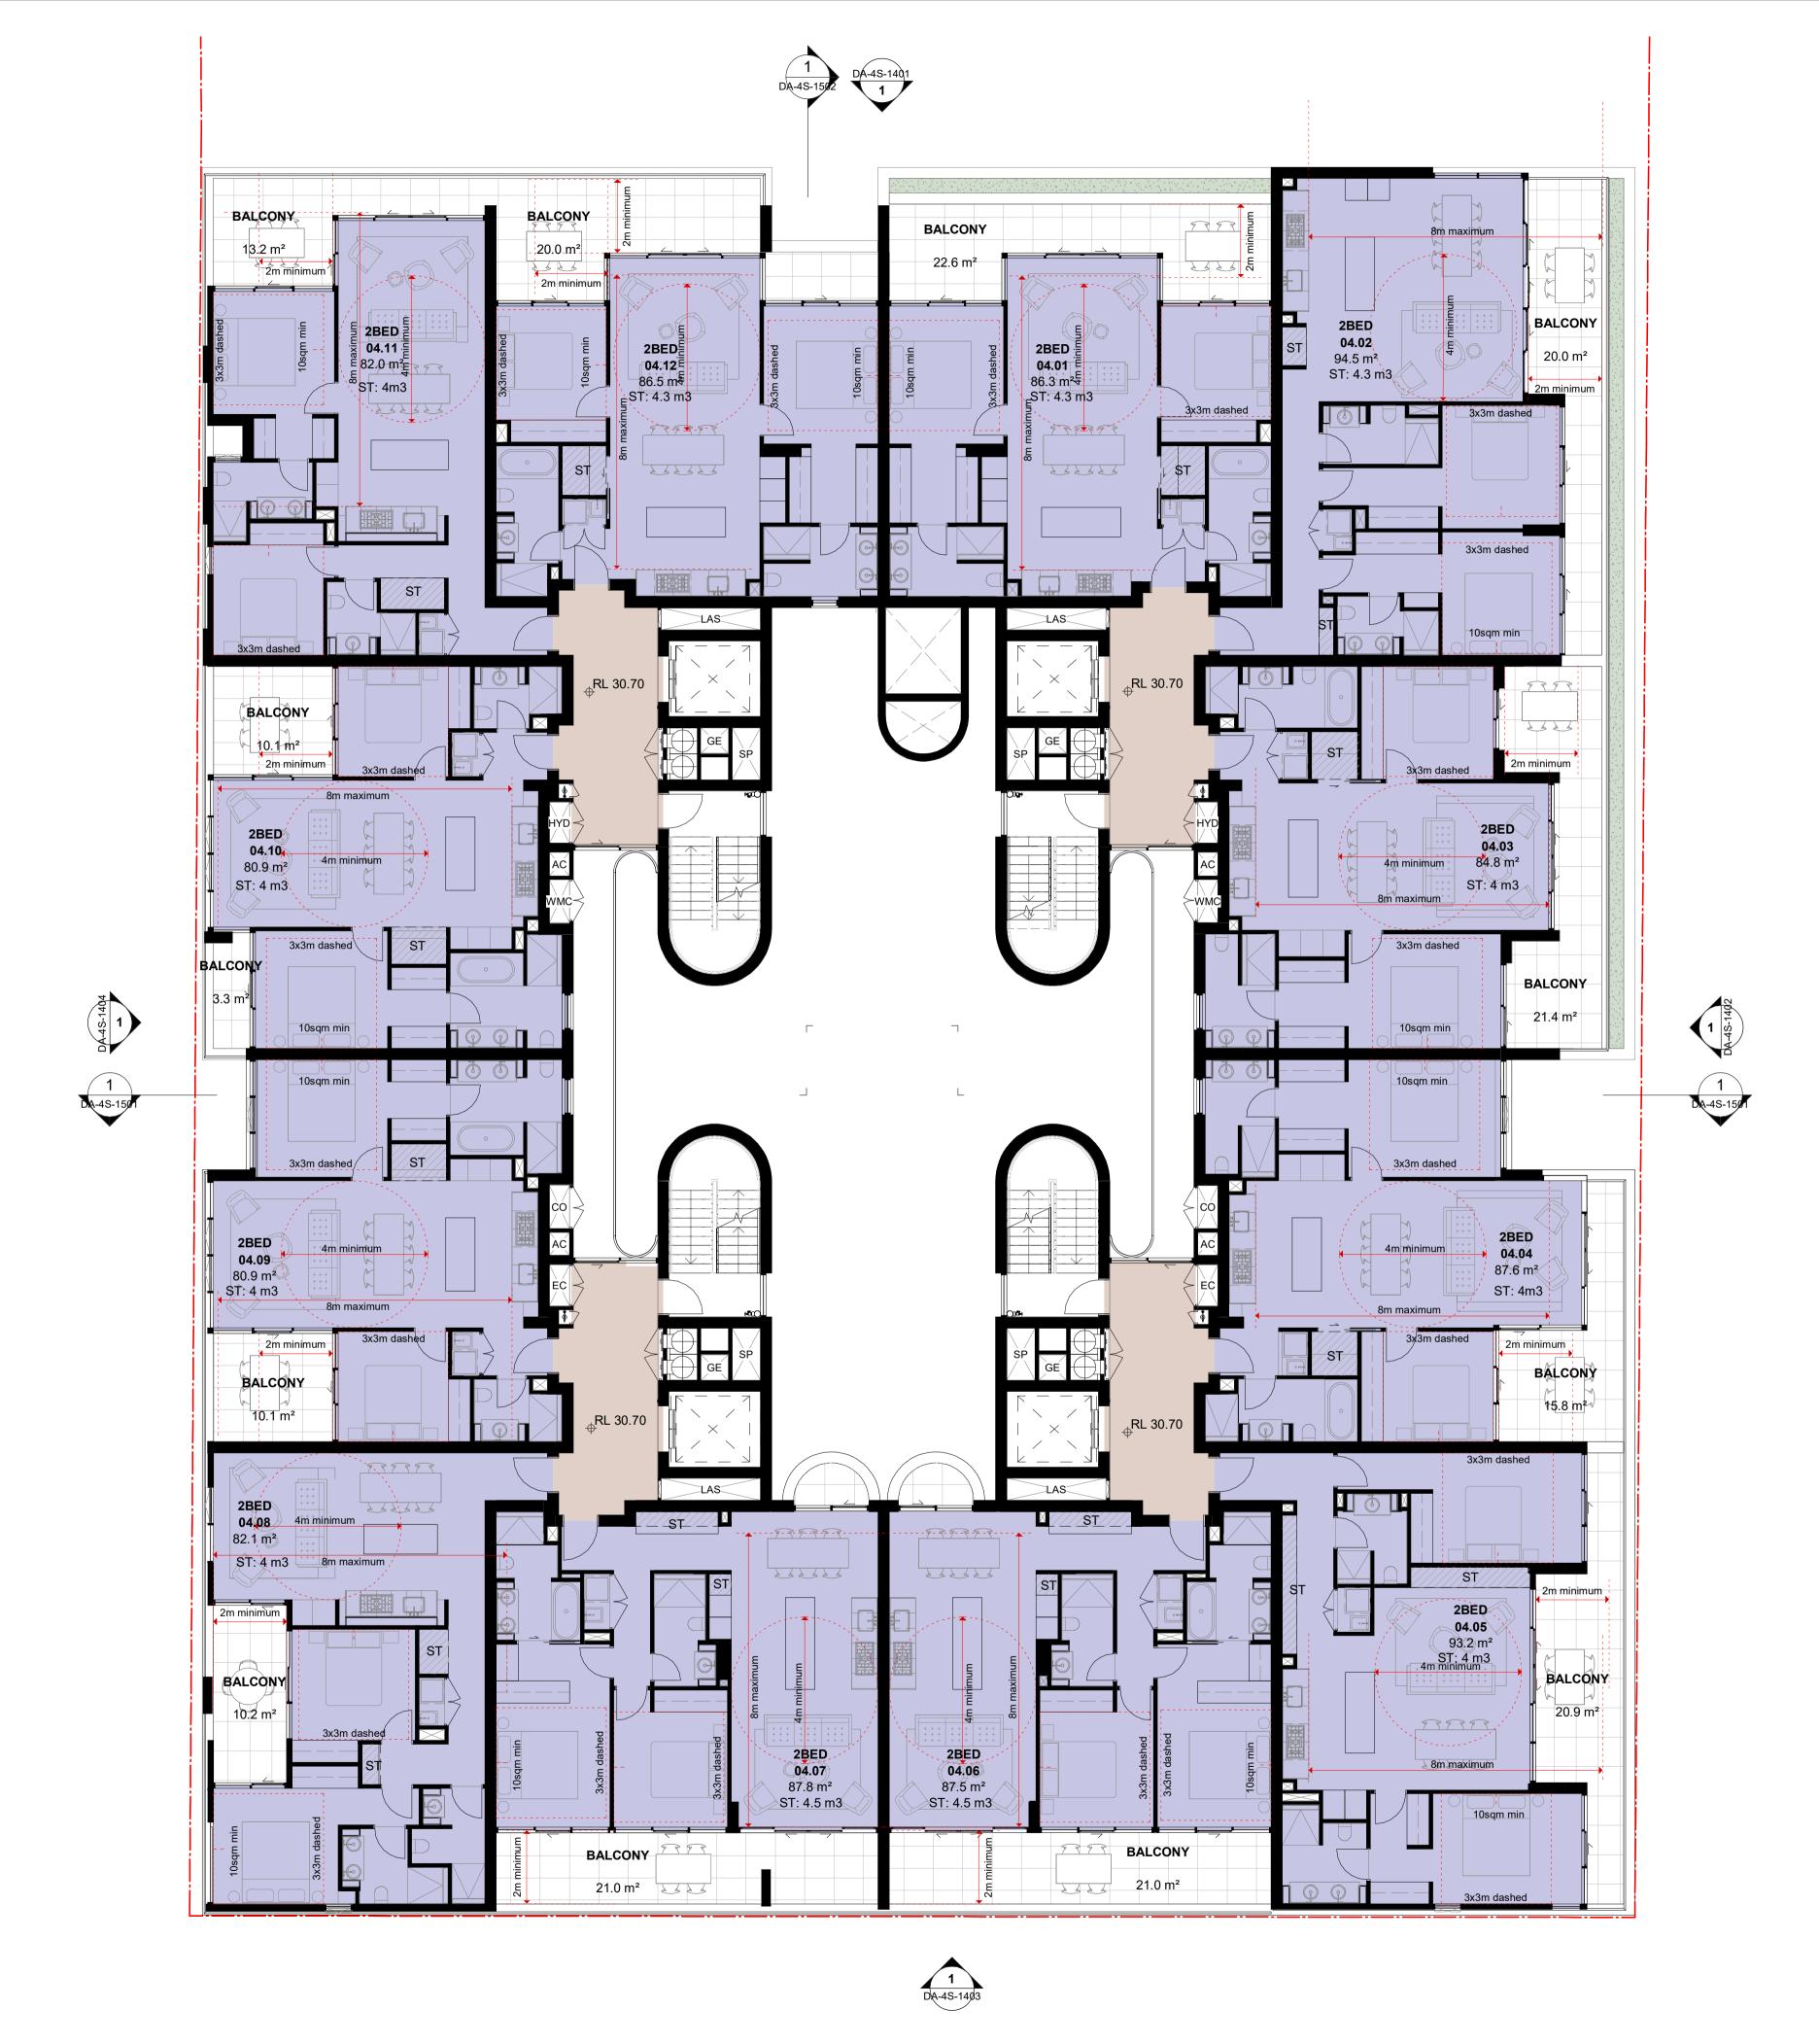

Client

Proje

Newcastle East End Stage 3 & 4

Hunter, Morgan, Newcomen, King Streets NEWCASTLE NSW 2300

Country: AWABAKAL

Drawing Name

FLOOR PLAN - 4S - LEVEL 04

| Date       | Scale   | Sheet Size |
|------------|---------|------------|
| 15.10.2024 | 1 : 100 | @ A1       |
| Drawn.     | Chk.    | Revision   |
| BR         | RY      | 11         |
| 1-1-81-    | 5       |            |