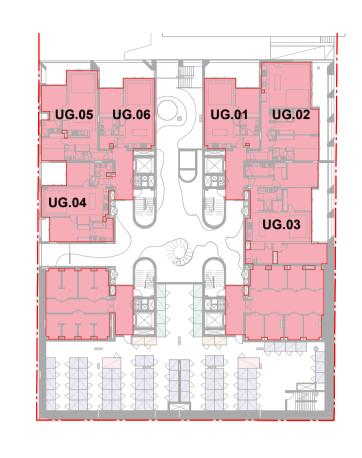

Country: AWABAKAL

Drawing Name FLOOR PLAN - 4S -BASEMENT 02

0 1 1:100 @A1

Sheet Size 15.10.2024 1:100 @ A1 Chk. Drawn. 14 BR RY Job No.

Drawing No. DA-4S-1002 6668