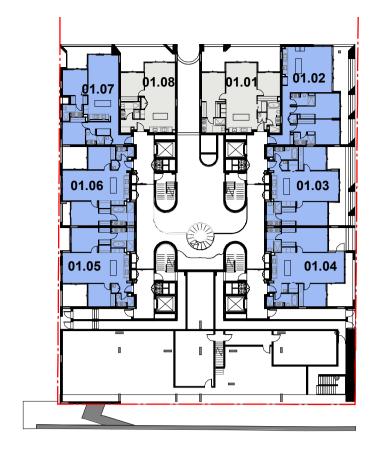

Drawing Name

FLOOR PLAN - 4S - UPPER GROUND

| Date       | Scale   | Sheet Size |
|------------|---------|------------|
| 15.10.2024 | 1 : 100 | @ A1       |
| Drawn.     | Chk.    | Revisior   |
| BR         | RY      | 12         |
|            |         |            |