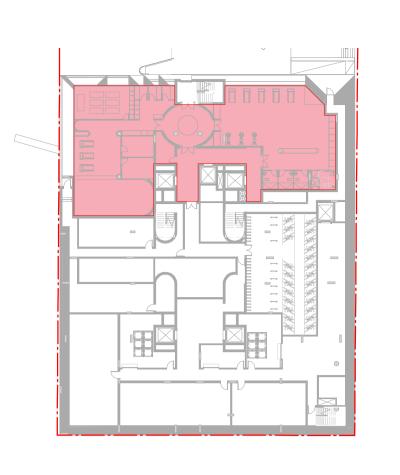

| Drawing Name                     |
|----------------------------------|
| FLOOR PLAN - 4S -<br>BASEMENT 03 |
| Drawn                            |

| BR         | RY    | 11         |
|------------|-------|------------|
| Drawn.     | Chk.  | Revision   |
| 15.10.2024 | 1:100 | @ A1       |
| Date       | Scale | Sheet Size |
| 1.100 @A1  |       |            |