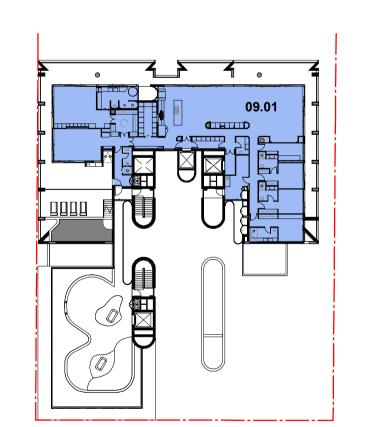

**PRACTICE** 

Newcastle East End Stage 3 & 4

Hunter, Morgan, Newcomen, King Streets NEWCASTLE NSW 2300

Country: AWABAKAL

Drawing Name

FLOOR PLAN - 4S - LEVEL 02 (KING ST)

0 1 1:100 @A1

RY Drawing No.