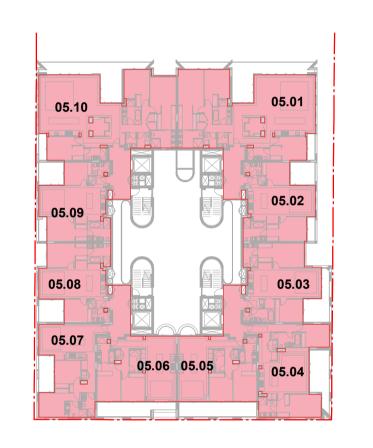

Country: AWABAKAL

Drawing Name

FLOOR PLAN - 4S - LOWER GROUND

1:100 @A1

RY Drawing No.

Job No. DA-4S-1004 6668