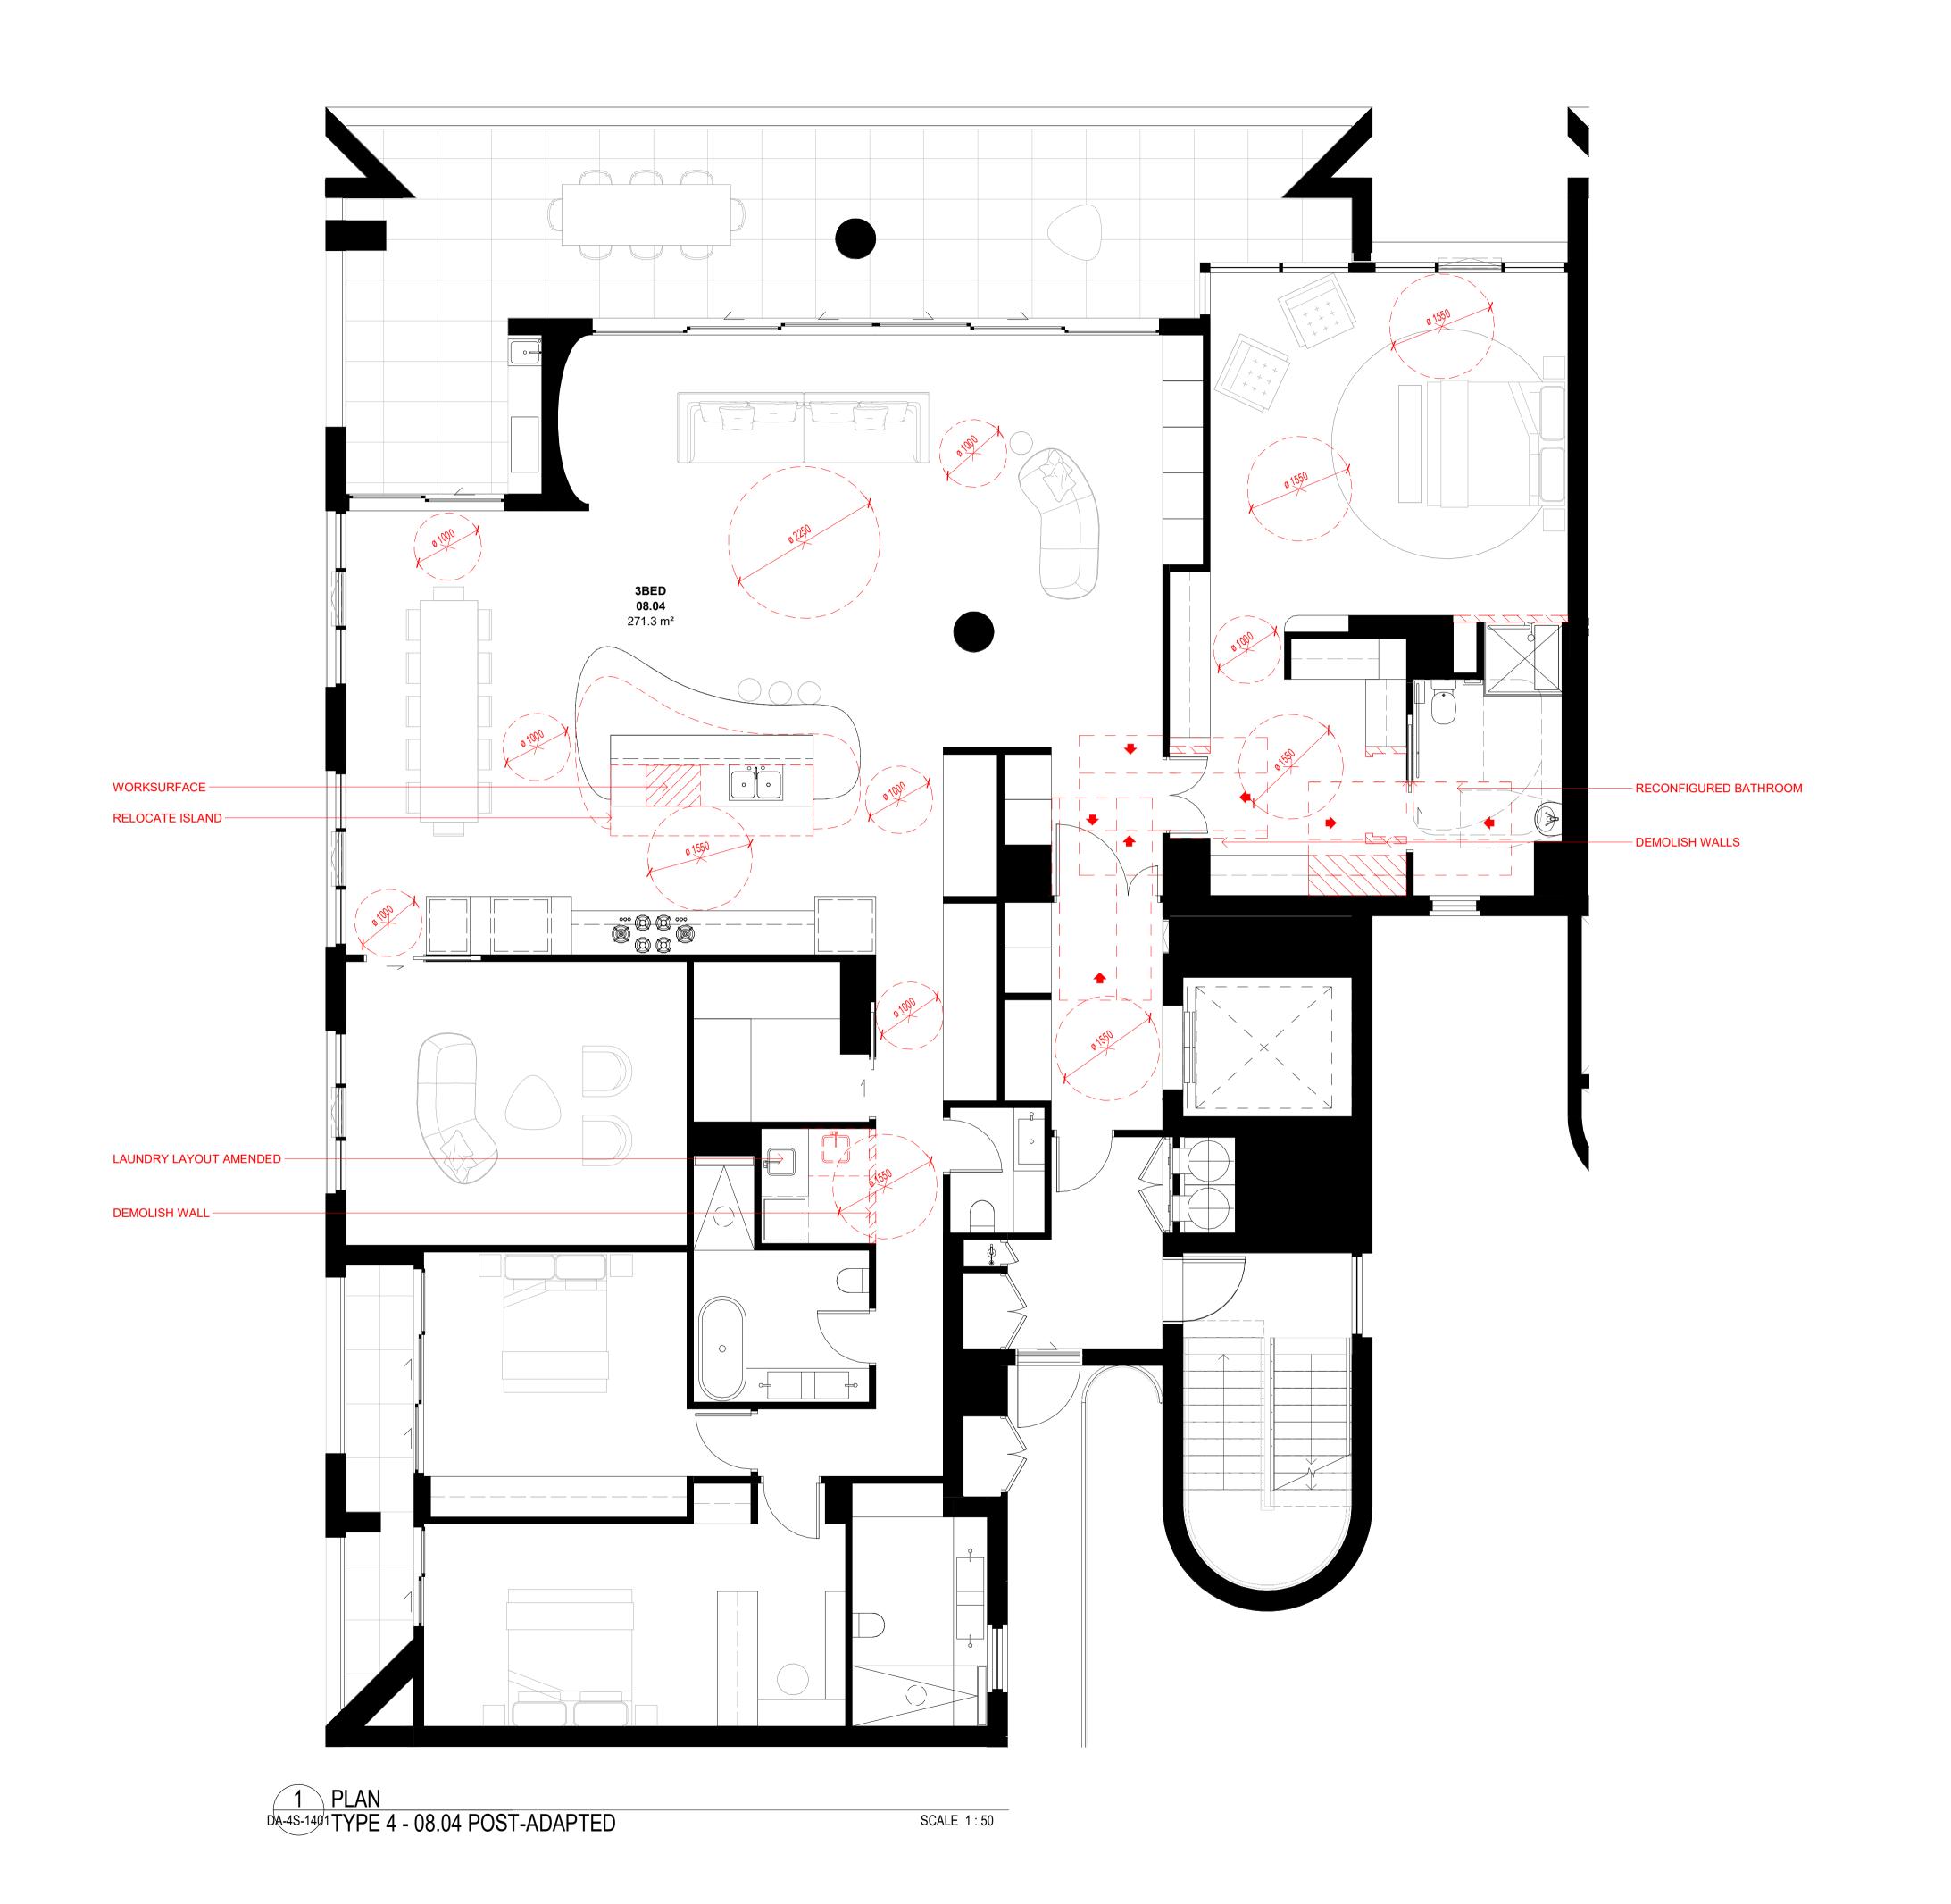

Country: AWABAKAL

Drawing Name ADAPTABLE APARTMENT TYPE 1

| _          |              |            |
|------------|--------------|------------|
| Date       | Scale        | Sheet Size |
| 15.10.2024 | As indicated | @ A1       |
| Drawn.     | Chk.         | Revision   |
| BR         | RY           | 5          |
| Joh No     | Drawing No.  |            |

Country: AWABAKAL

Drawing Name ADAPTABLE APARTMENT TYPE 2

BR

RY

Building 4N **Curious Practice** 24/526 Hunter Street, Newcastle NSW 2300 Australia

Newcastle East End Stage 3 & 4

Hunter, Morgan, Newcomen, King Streets NEWCASTLE NSW 2300

Country: AWABAKAL

ADAPTABLE APARTMENT TYPE 3

T 61 4 1182 4600

Level 2, 9 Roslyn St Potts Point NSW

**PRACTICE** 

Newcastle East End Stage 3 & 4

Hunter, Morgan, Newcomen, King Streets NEWCASTLE NSW 2300

Country: AWABAKAL

ADAPTABLE APARTMENT TYPE 3

| Date       | Scale        | Sheet Size |
|------------|--------------|------------|
| 15.10.2024 | As indicated | @ A1       |
| Drawn.     | Chk.         | Revision   |
| BR         | RY           | 5          |
| Job No.    | Drawing No.  |            |

Drawing Name

ADAPTABLE APARTMENT
TYPE 4

| Date       | Scale        | Sheet Siz |
|------------|--------------|-----------|
| 15.10.2024 | As indicated | @ A′      |
| Drawn.     | Chk.         | Revisio   |
| BR         | RY           | 5         |
| Job No.    | Drawing No.  |           |

Country: AWABAKAL

Drawing Name

ADAPTABLE APARTMENT
TYPE 4

| Date       | Scale        | Sheet Siz |
|------------|--------------|-----------|
| 15.10.2024 | As indicated | @ A       |
| Drawn.     | Chk.         | Revisio   |
| BR         | RY           | Ę         |
| Joh No     | Drawing No.  |           |

Country: AWABAKAL

ADAPTABLE APARTMENT
TYPE 5

| Date       | Scale        | Sheet Siz |
|------------|--------------|-----------|
| 15.10.2024 | As indicated | @ A       |
| Drawn.     | Chk.         | Revisio   |
| BR         | RY           | 5         |
|            |              |           |

ADAPTABLE APARTMENT
TYPE 5

15.10.2024 As indicated @ A1 Chk. RY

Drawing No. DA-4S-4058 6668

Drawing Name

ADAPTABLE APARTMENT TYPE 6

Drawn 0 750

Drawn. Chk. Revision Revision Revision RY

Job No. Drawing No.

6668 DA-4S-4059

@ A1