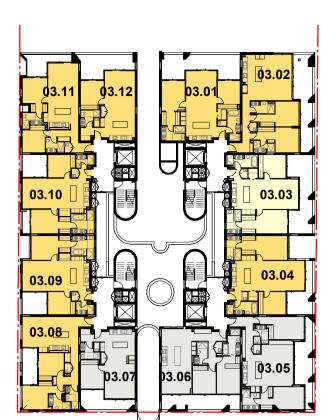

**PRACTICE** 

Newcastle East End Stage 3 & 4

Hunter, Morgan, Newcomen, King Streets NEWCASTLE NSW 2300

Country: AWABAKAL

Drawing Name

FLOOR PLAN - 4S - LEVEL 02 (KING ST)

0 1 1:100 @A1

RY Drawing No.