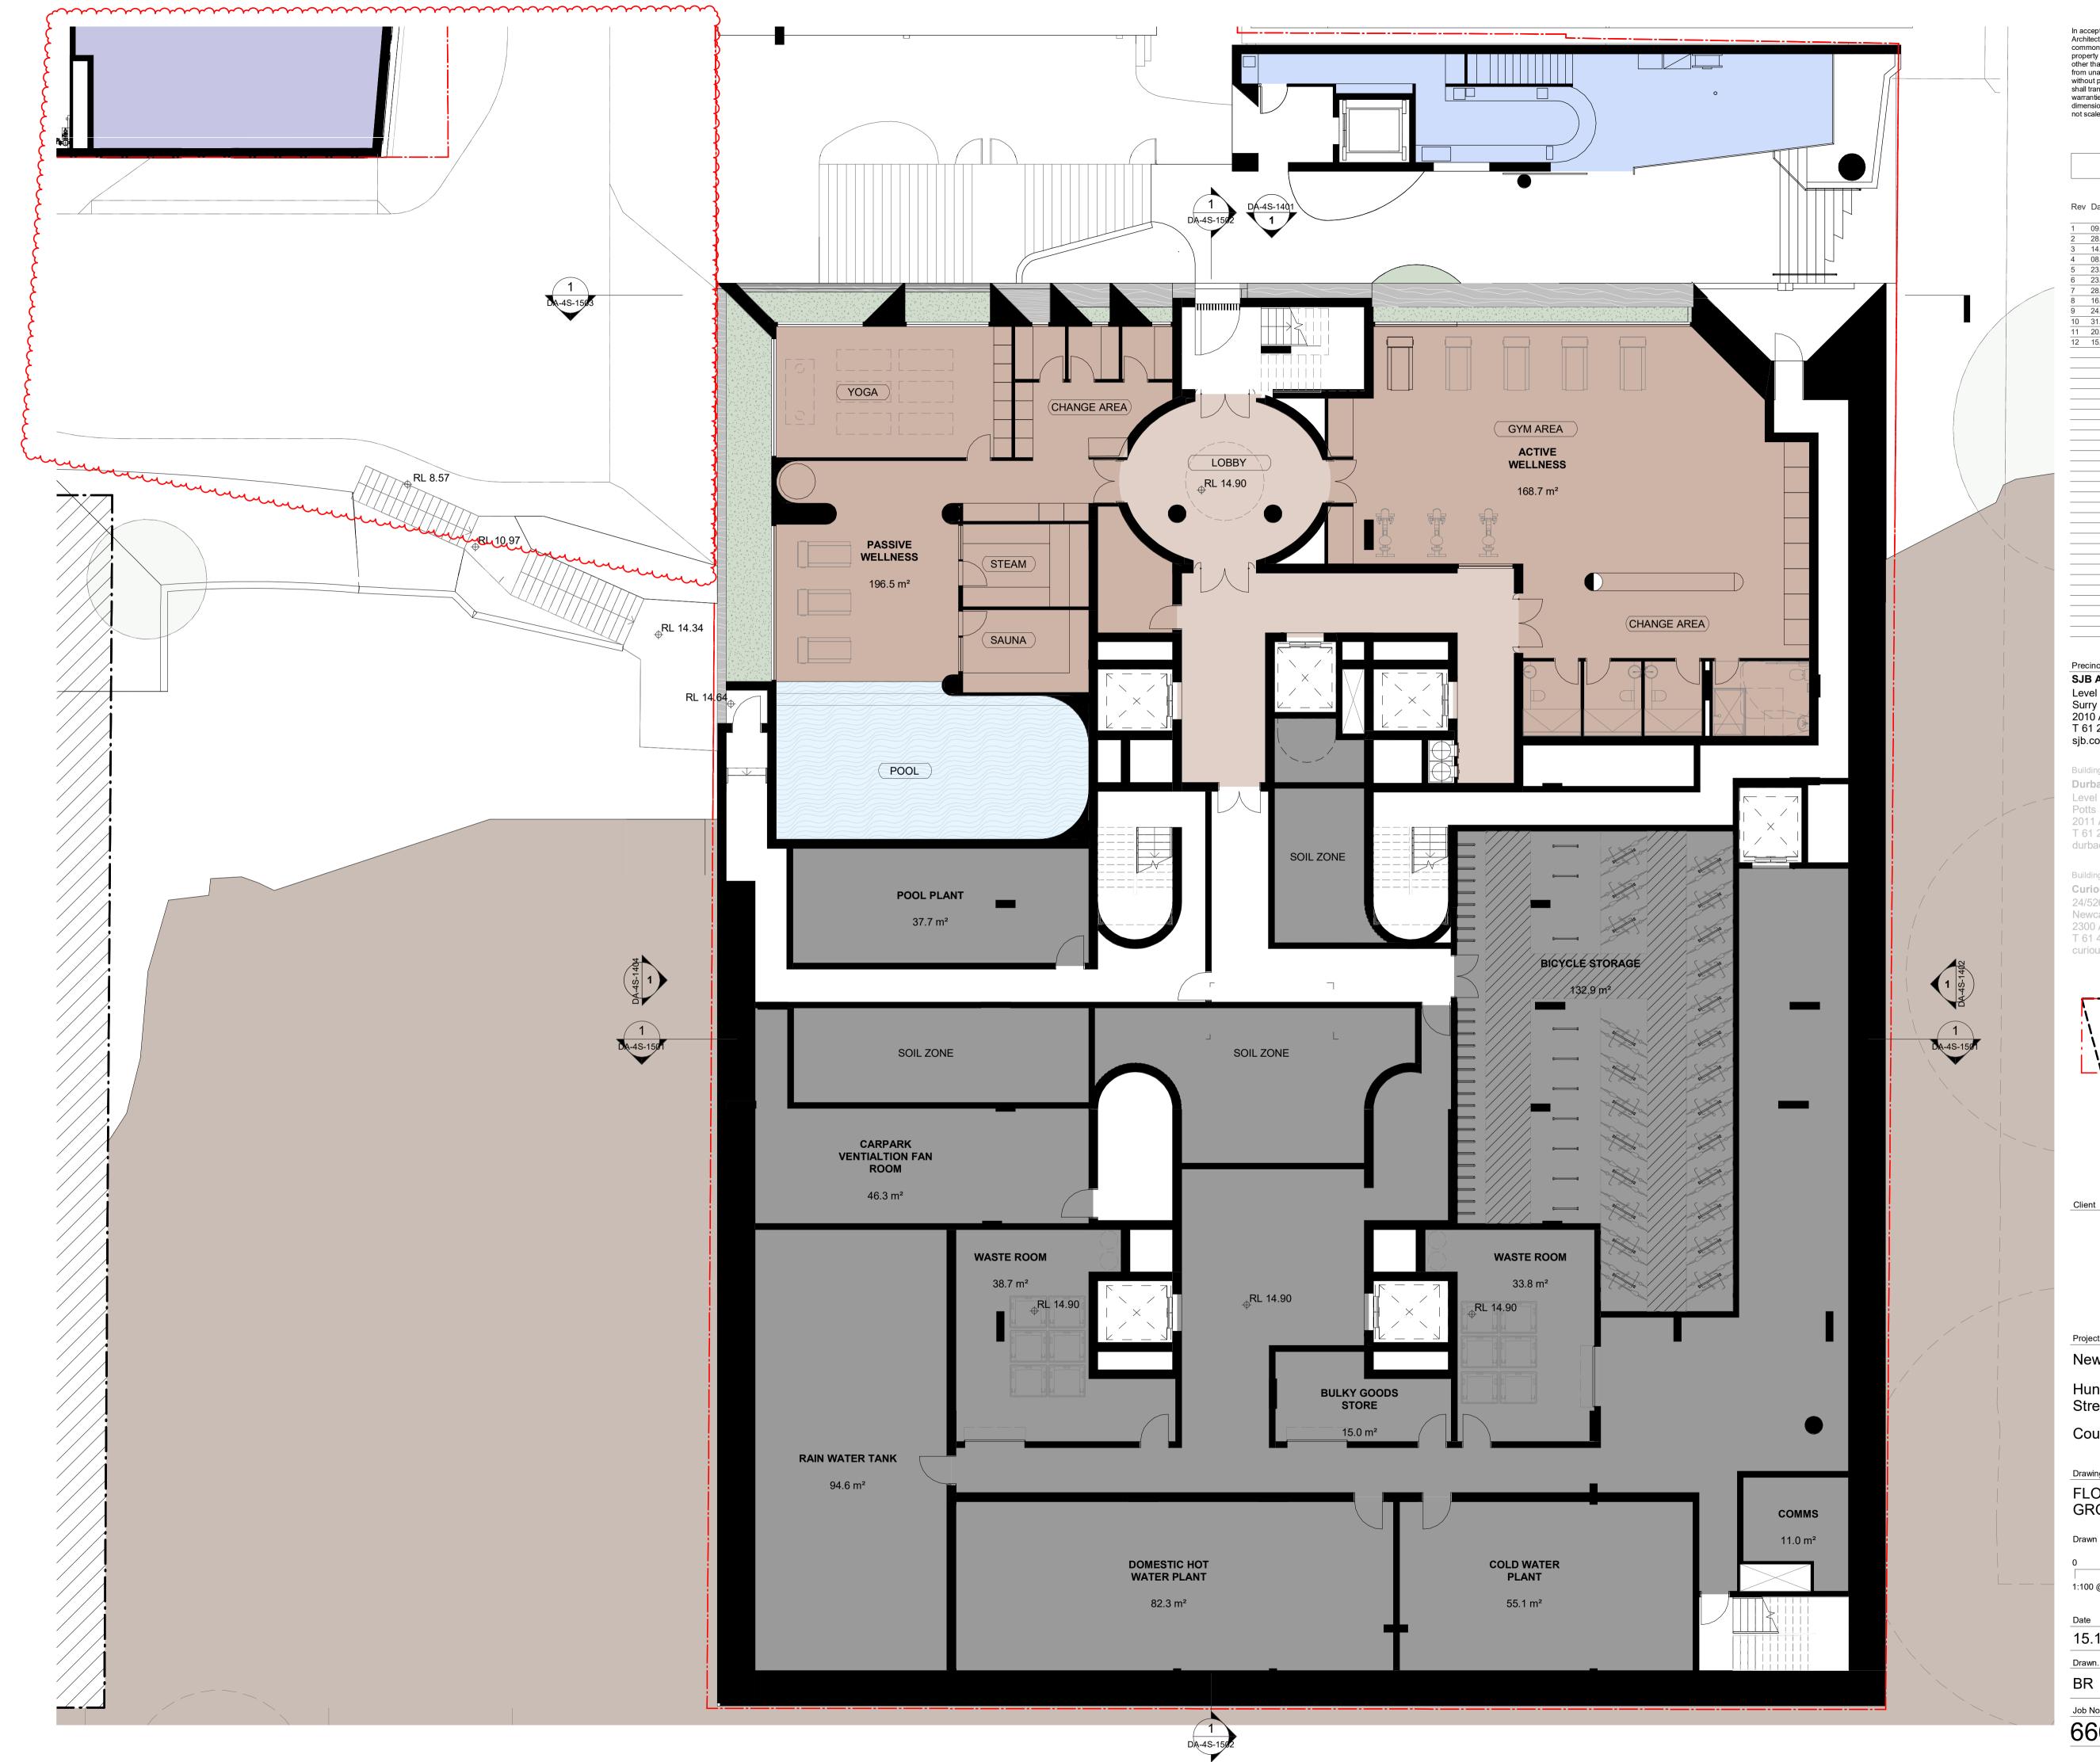

Country: AWABAKAL

Drawing Name FLOOR PLAN - 4S -BASEMENT 02

0 1 1:100 @A1

Sheet Size 15.10.2024 1:100 @ A1 Chk. Drawn. 14 BR RY Job No.

Drawing No. DA-4S-1002 6668