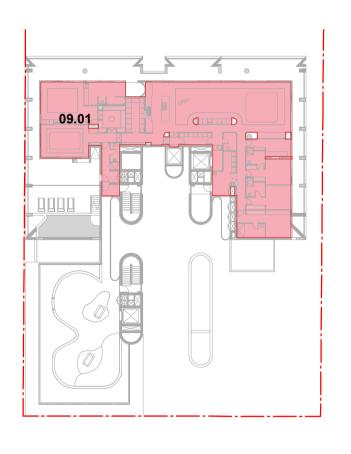

Drawing Name

FLOOR PLAN - 4S - UPPER GROUND

| Date       | Scale   | Sheet Size |
|------------|---------|------------|
| 15.10.2024 | 1 : 100 | @ A1       |
| Drawn.     | Chk.    | Revisior   |
| BR         | RY      | 12         |
|            |         |            |