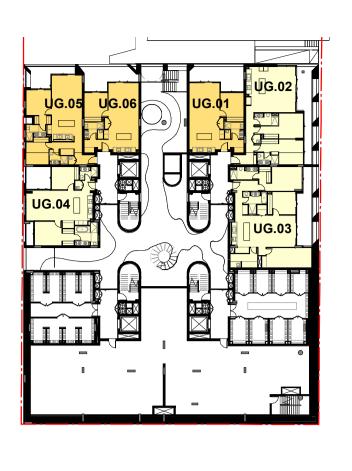

| Drawing Name                     |
|----------------------------------|
| FLOOR PLAN - 4S -<br>BASEMENT 03 |
| Drawn                            |

| BR         | RY    | 11         |
|------------|-------|------------|
| Drawn.     | Chk.  | Revision   |
| 15.10.2024 | 1:100 | @ A1       |
| Date       | Scale | Sheet Size |
| 1.100 @A1  |       |            |