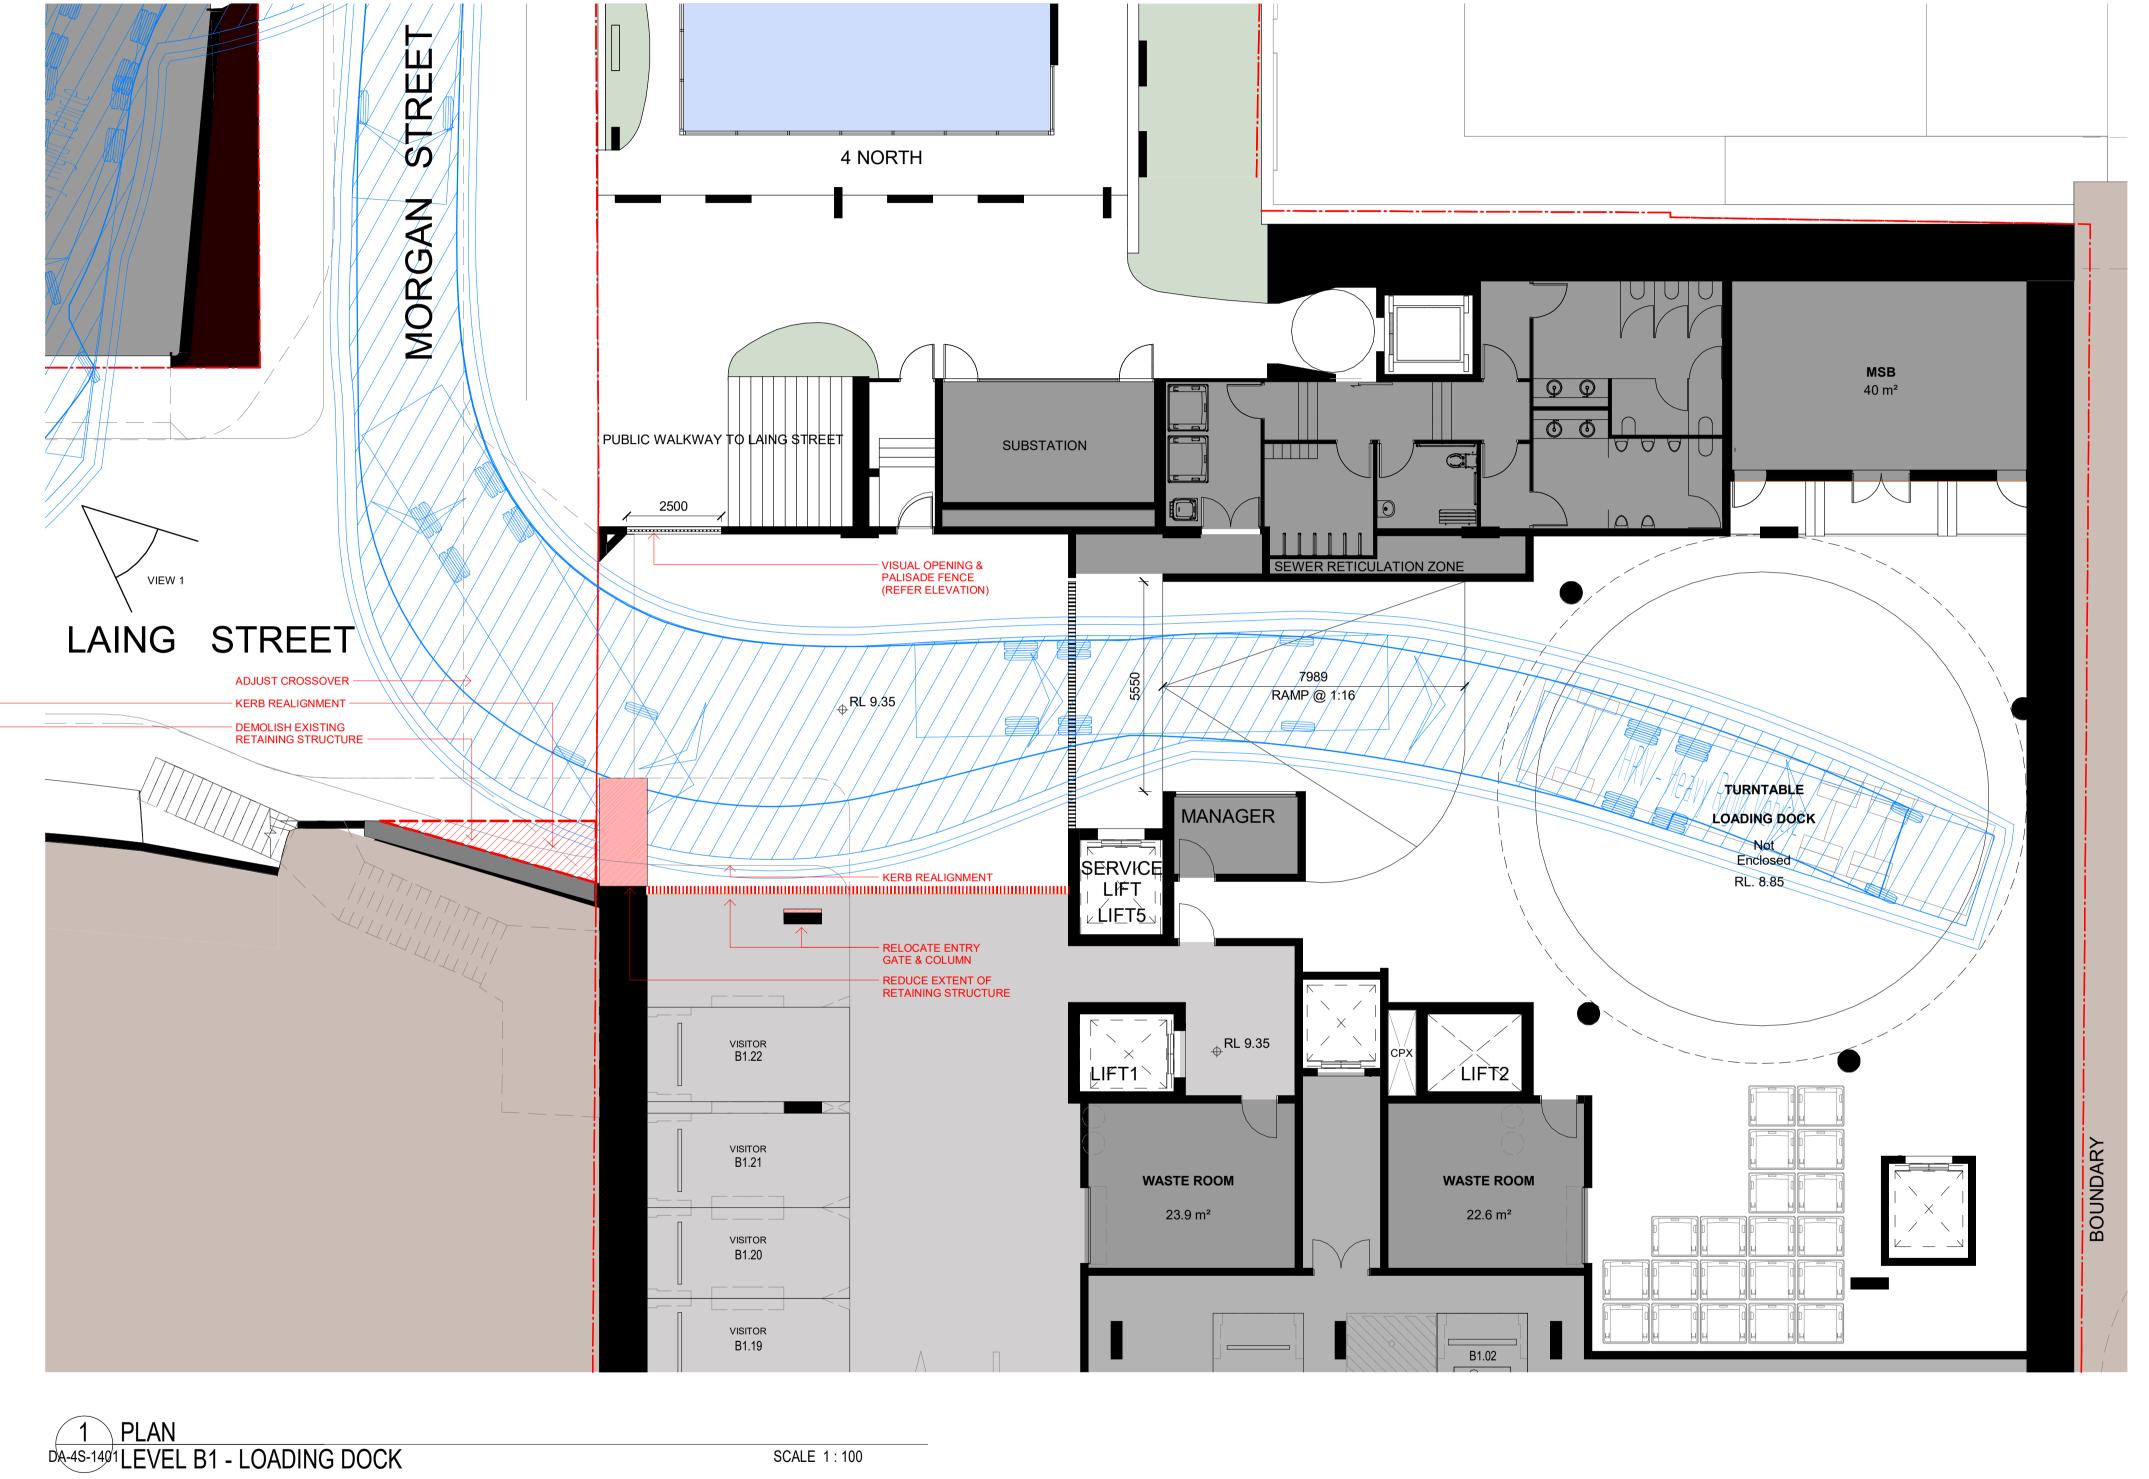

| Drawing Name                     |
|----------------------------------|
| FLOOR PLAN - 4S -<br>BASEMENT 03 |
| Drawn                            |

| BR         | RY    | 11         |
|------------|-------|------------|
| Drawn.     | Chk.  | Revision   |
| 15.10.2024 | 1:100 | @ A1       |
| Date       | Scale | Sheet Size |
| 1.100 @A1  |       |            |