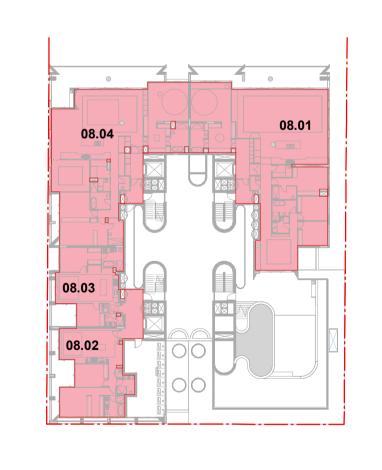

Country: AWABAKAL

Drawing Name

FLOOR PLAN - 4S - LOWER GROUND

1:100 @A1

RY Drawing No.

Job No. DA-4S-1004 6668