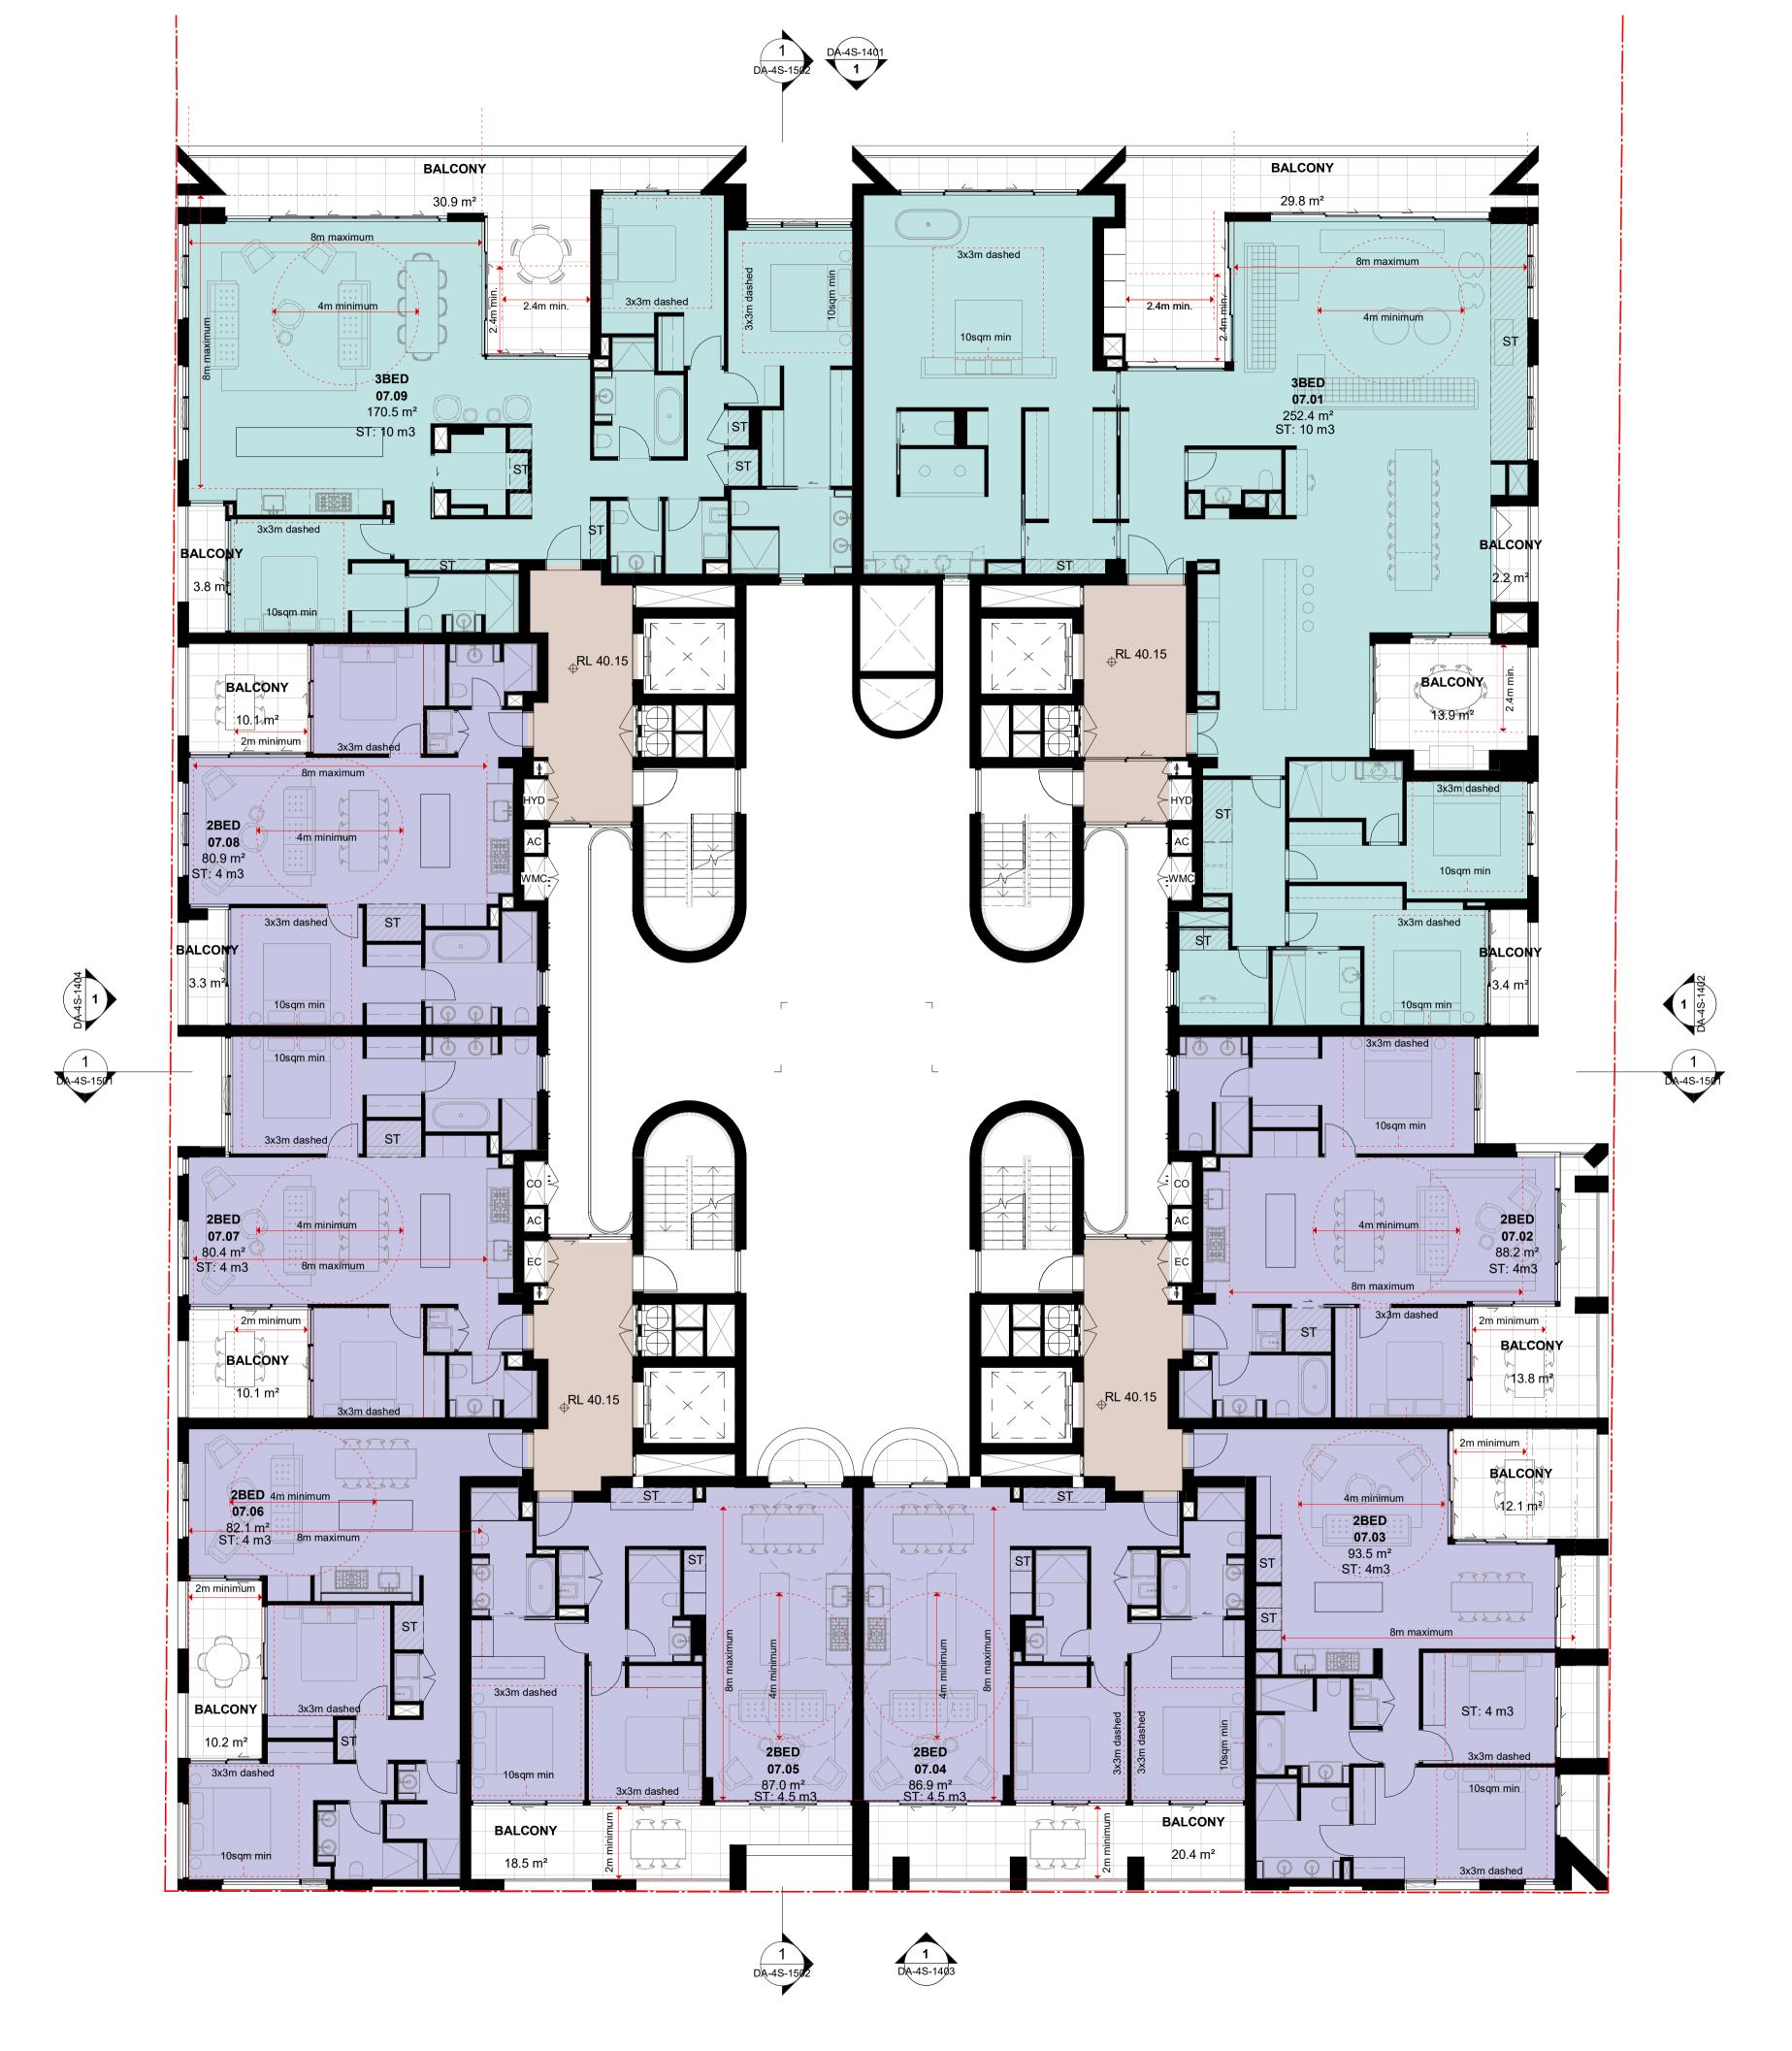

Drawing Name

FLOOR PLAN - 4S - LEVEL 07

| Date       | Scale   | Sheet Size |
|------------|---------|------------|
| 15.10.2024 | 1 : 100 | @ A1       |
| Drawn.     | Chk.    | Revisior   |
| BR         | RY      | 12         |
|            |         |            |