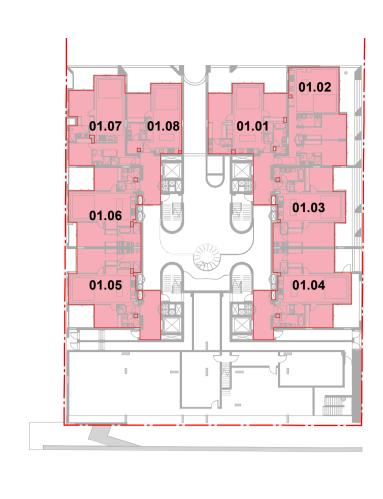

Drawing Name

FLOOR PLAN - 4S - UPPER GROUND

| Date       | Scale   | Sheet Size |
|------------|---------|------------|
| 15.10.2024 | 1 : 100 | @ A1       |
| Drawn.     | Chk.    | Revisior   |
| BR         | RY      | 12         |
|            |         |            |