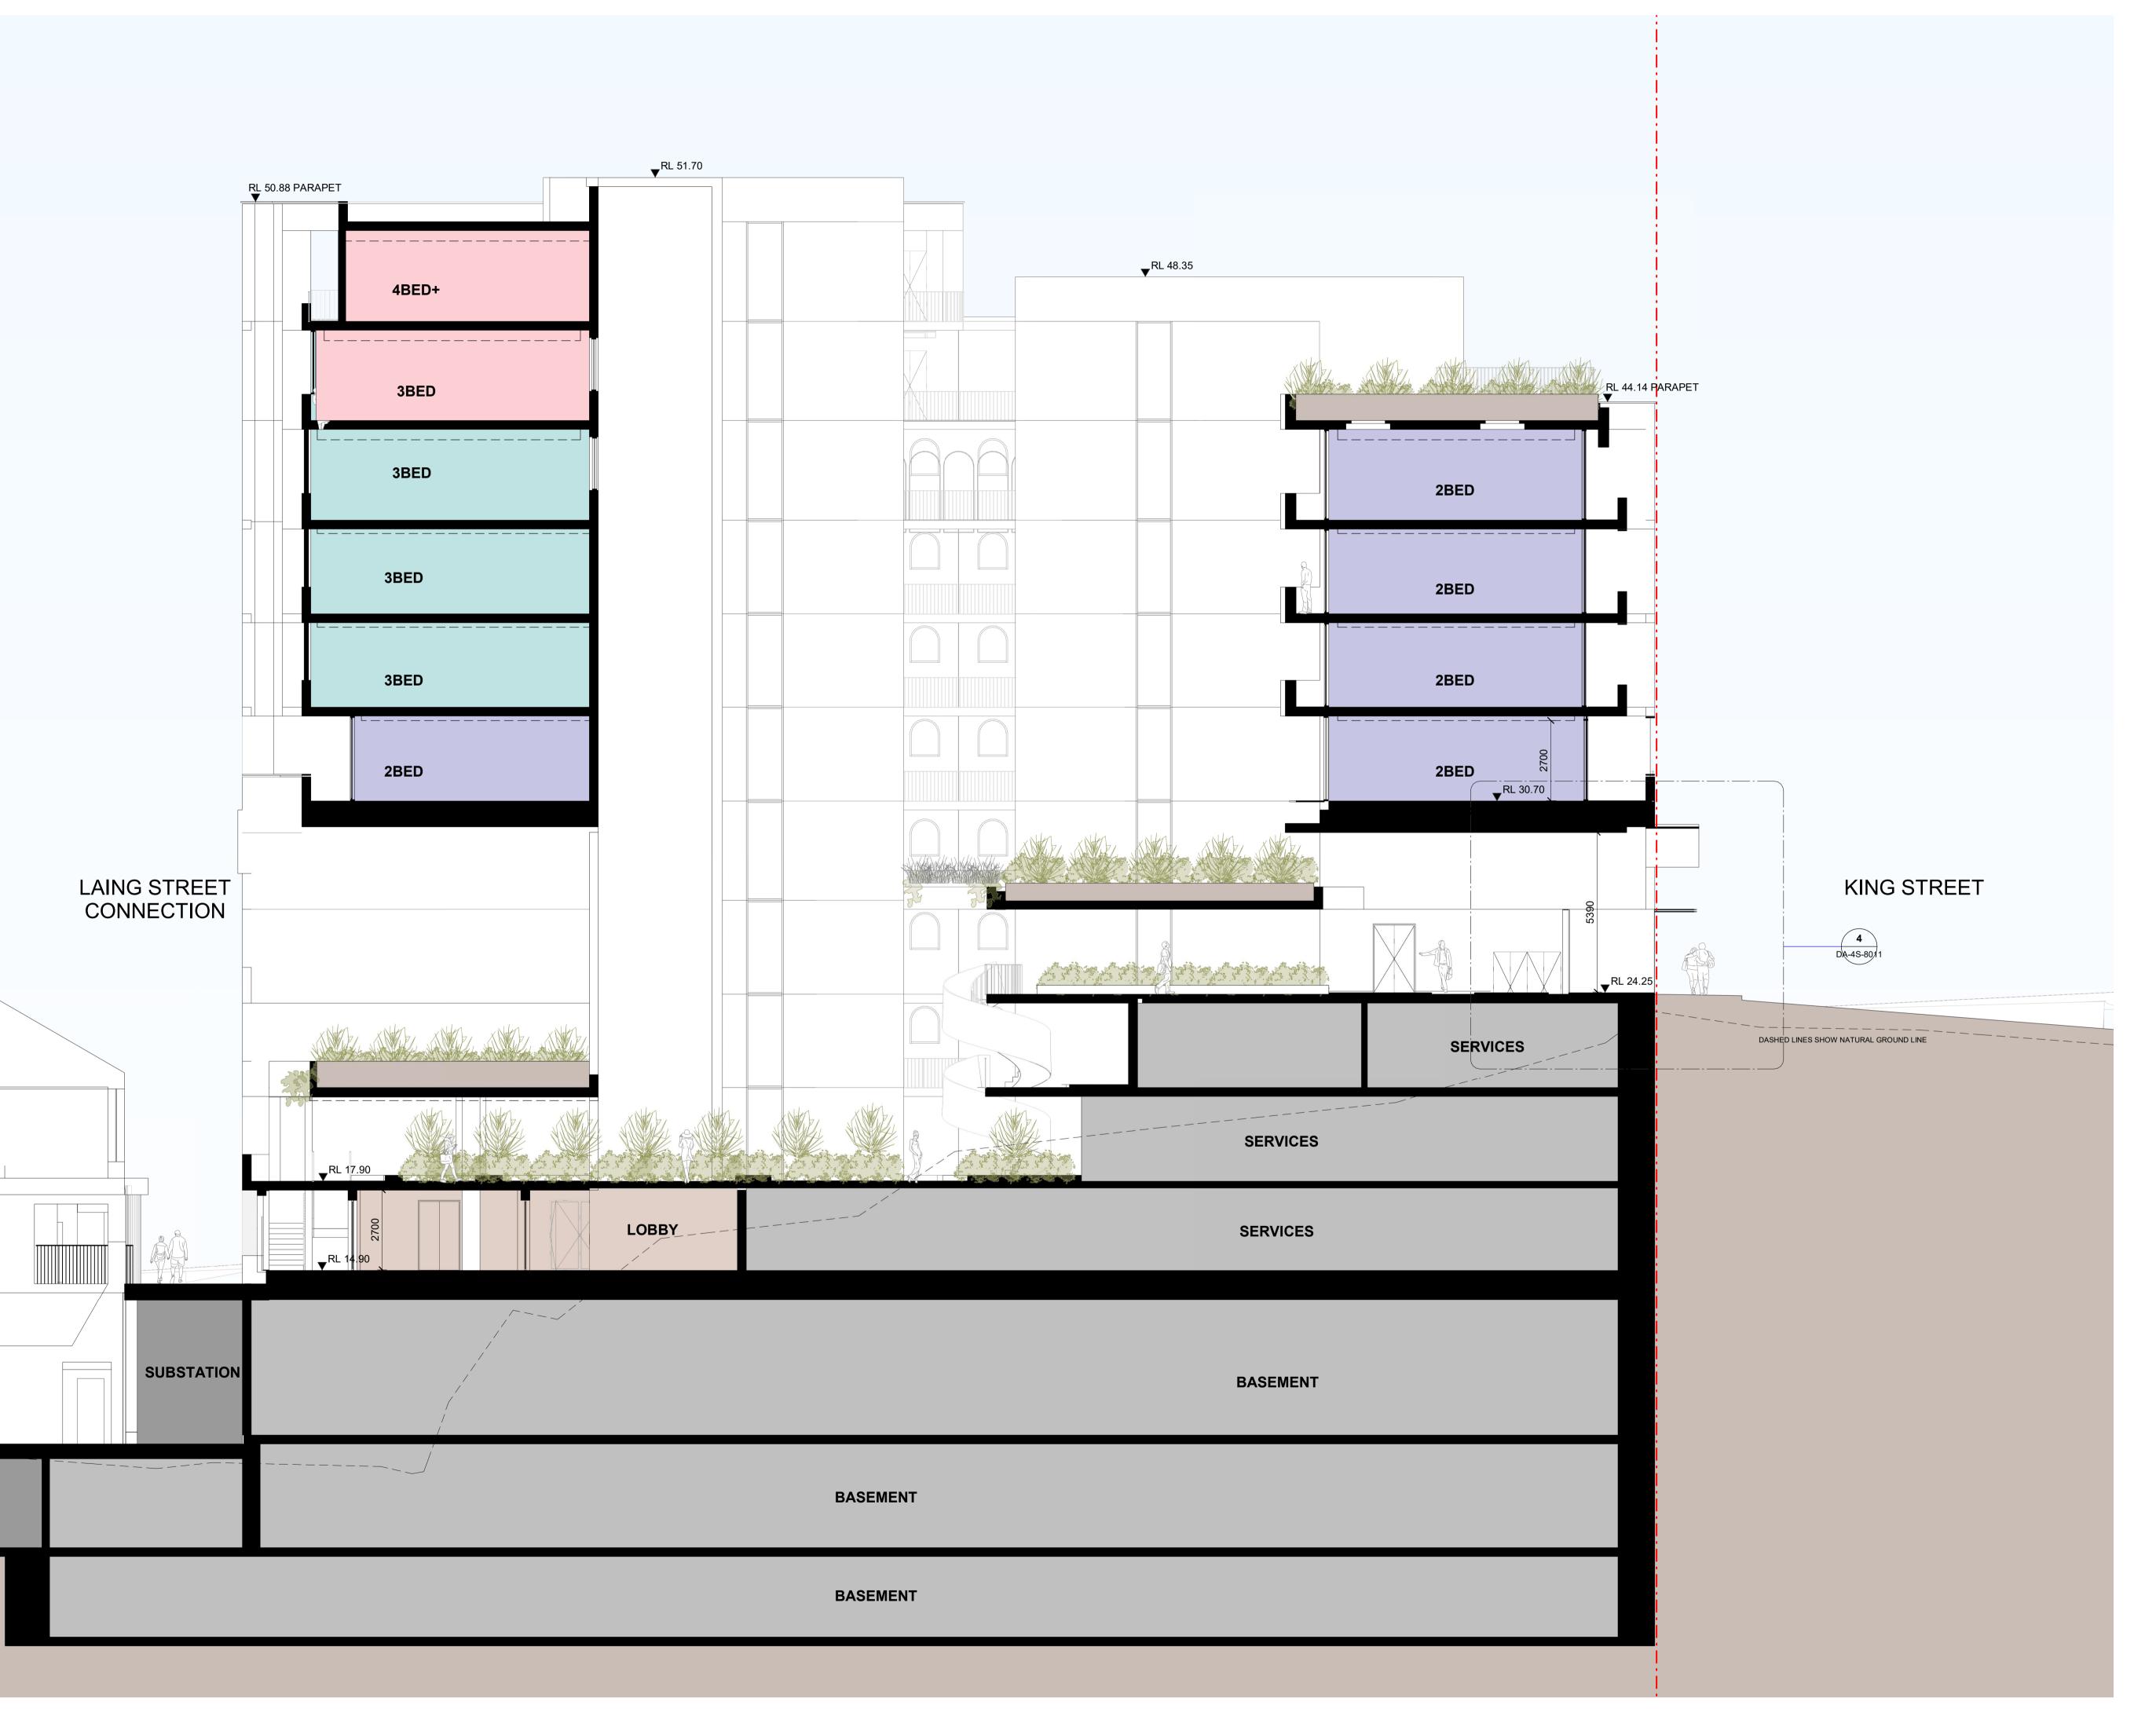

Country: AWABAKAL

Drawing Name

SECTIONS - 4S - SHEET 02

0 1 2

| 1:100 @A1  |         |            |
|------------|---------|------------|
| Date       | Scale   | Sheet Size |
| 15.10.2024 | 1 : 100 | @ A1       |
| Droug      | Chk     | Davision   |