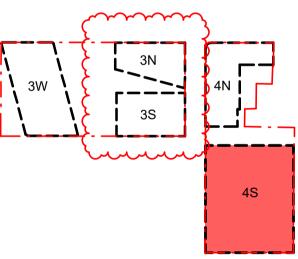

Rev | Date       | Revision            | Ву | Chk. |
|-----|------------|---------------------|----|------|
| 1   | 23.12.2022 | FOR INFORMATION     | BR | RY   |
| 2   | 16.03.2023 | DRAFT DA            | BR | RY   |
| 3   | 24.03.2023 | DRAFT DA            | BR | RY   |
| 4   | 31.03.2023 | ISSUED FOR APPROVAL | BR | RY   |
| 5   | 20.12.2023 | ISSUE FOR COUNCIL   | GS | RY   |
| 6   | 15.10.2024 | COUNCIL RFI         | JG | WG   |
|     |            |                     |    |      |

Precinct + Building 3W + 4S SJB Architects

Level 2, 490 Crown St Surry Hills NSW 2010 Australia T 61 2 9380 9911 sjb.com.au

Building 3N & 3S

2011 Australia

T 61 2 8297 3500

Level 2, 9 Roslyn St Potts Point NSW



Building 4N **Curious Practice** 24/526 Hunter Street, Newcastle NSW 2300 Australia







Newcastle East End Stage 3 & 4

Hunter, Morgan, Newcomen, King Streets NEWCASTLE NSW 2300

Country: AWABAKAL

Drawing Name

COMPLIANCE DRAWINGS - 4S - SOLAR





| Date       | Scale        | Sheet Size |
|------------|--------------|------------|
| 15.10.2024 | As indicated | @ A1       |
| Drawn.     | Chk.         | Revision   |
| BR         | RY           | 6          |
| Joh No     | Drowing No.  |            |









CROSS VENT\_LEVEL UG

CROSS VENT\_LEVEL 01

CROSS VENT\_LEVEL 02

CROSS VENT\_LEVEL 03









CROSS VENT\_LEVEL 04

CROSS VENT\_LEVEL 05

CROSS VENT\_LEVEL 06

CROSS VENT\_LEVEL 07

# CROSS VENT. SUMMARY

**86%** (71/82) OF RESIDENTIAL UNITS ARE NATURALLY CROSS VENTILATED IN THE FIRST NINE STOREYS OF THE BUILDING

# **LEGEND**



CROSS VENTILATION ACHIEVED ON THE