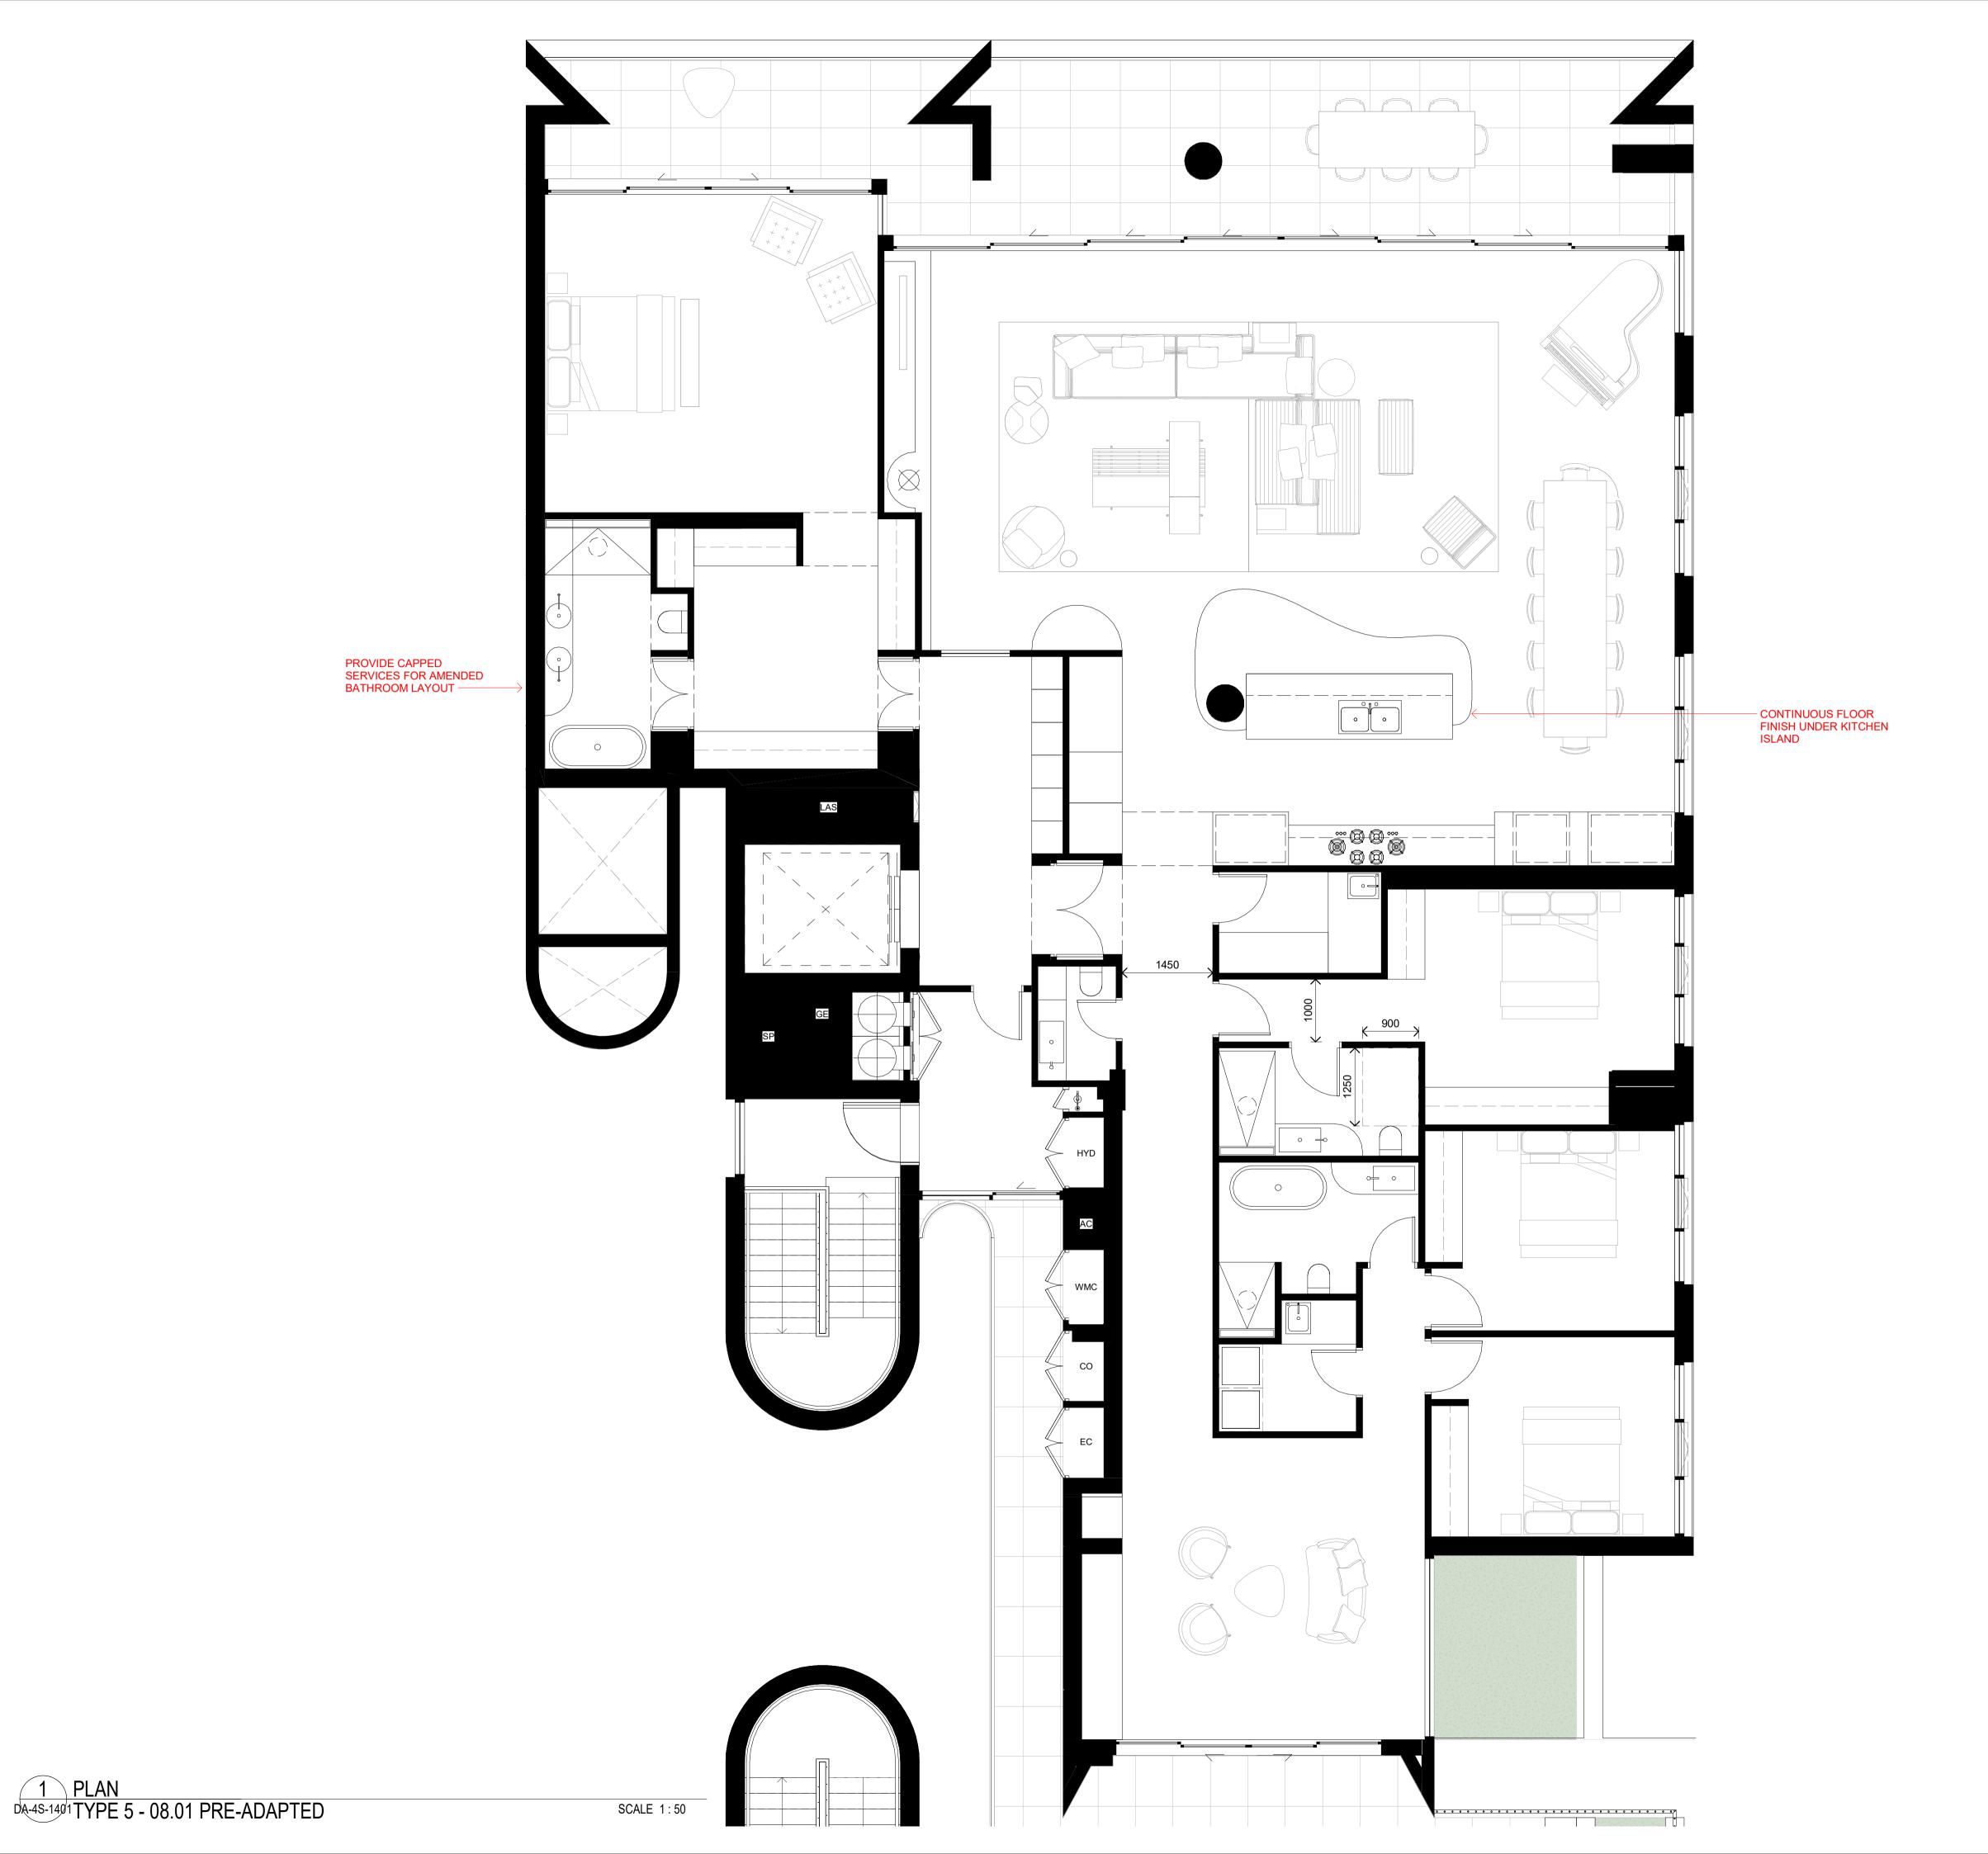

Country: AWABAKAL

ADAPTABLE APARTMENT
TYPE 5

| Date       | Scale        | Sheet Siz |
|------------|--------------|-----------|
| 15.10.2024 | As indicated | @ A       |
| Drawn.     | Chk.         | Revisio   |
| BR         | RY           | 5         |
|            |              |           |