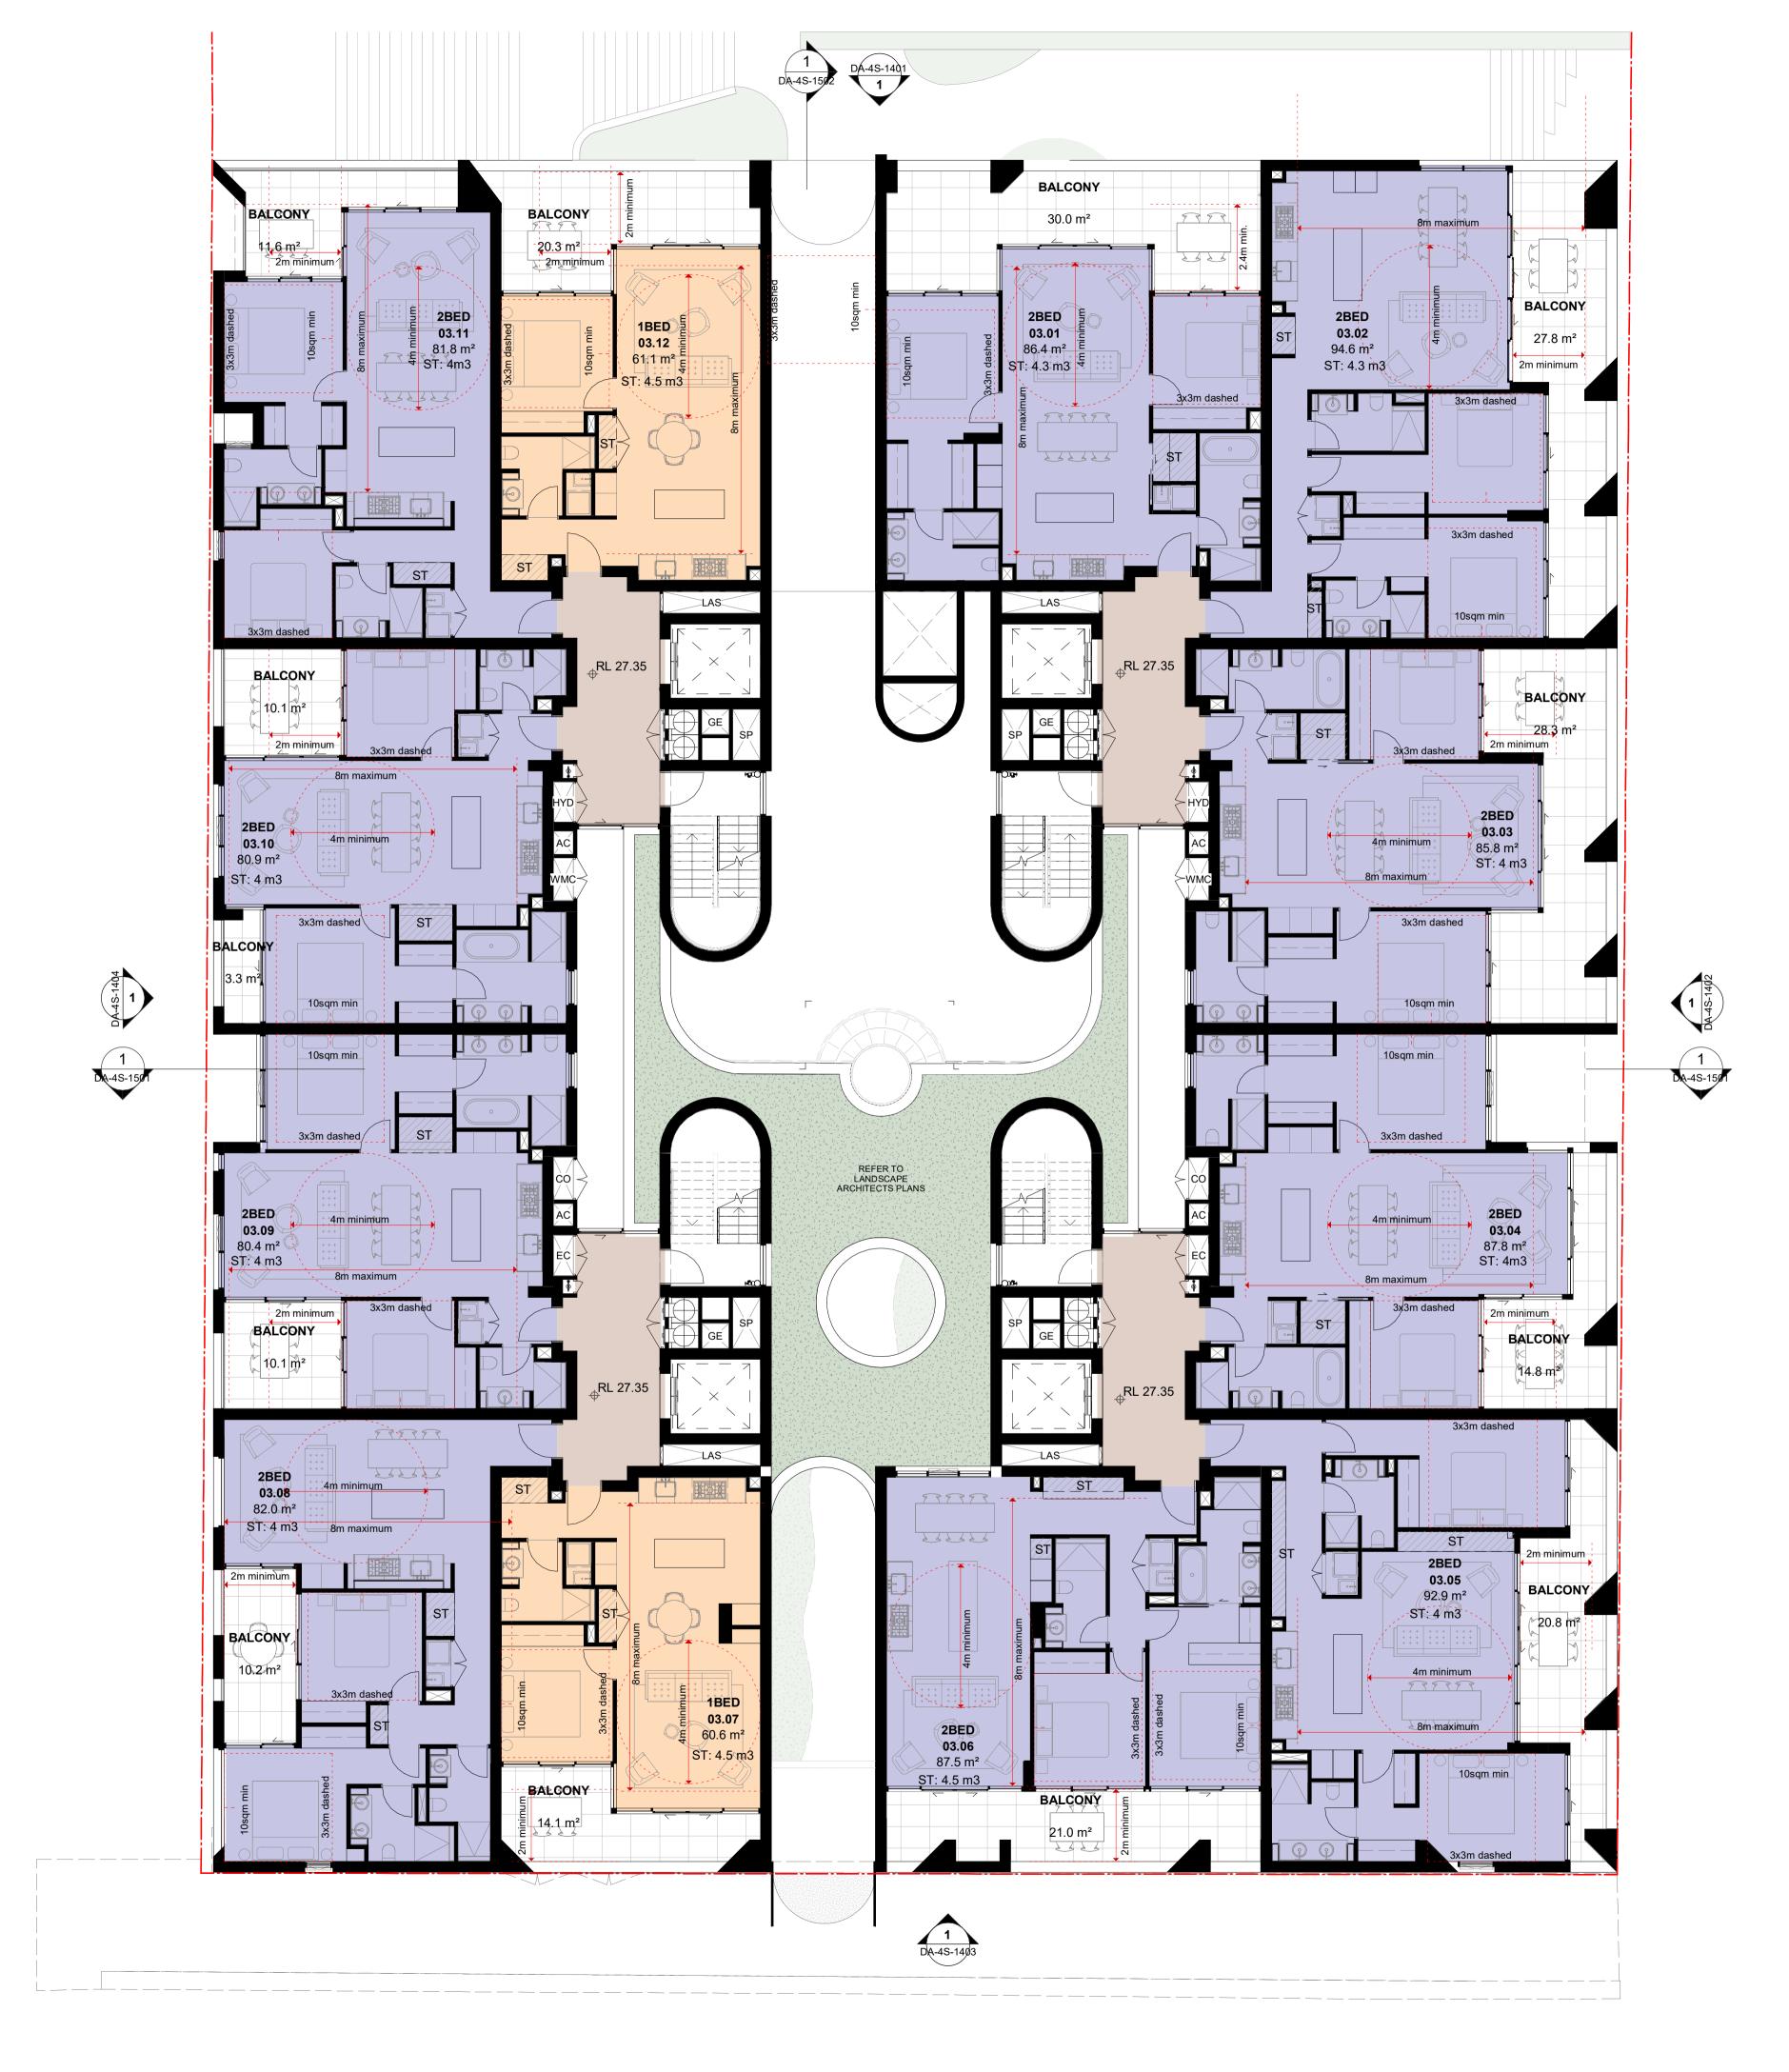

| 28.02.2023 | FOR INFORMATION     | BR | RY  |
| 7   | 16.03.2023 | DRAFT DA            | BR | RY  |
| 8   | 24.03.2023 | DRAFT DA            | BR | RY  |
| 9   | 31.03.2023 | ISSUED FOR APPROVAL | BR | RY  |
| 10  | 20.12.2023 | ISSUE FOR COUNCIL   | GS | RY  |
| 11  | 15.03.2024 | COUNCIL RFI         | RY | WC  |
| 12  | 15.10.2024 | COUNCIL RFI         | JG | WC  |

Precinct + Building 3W + 4S SJB Architects Level 2, 490 Crown St

Surry Hills NSW 2010 Australia T 61 2 9380 9911 sjb.com.au



Building 4N **Curious Practice** 24/526 Hunter Street, Newcastle NSW 2300 Australia

**PRACTICE** 



Newcastle East End Stage 3 & 4

Hunter, Morgan, Newcomen, King Streets NEWCASTLE NSW 2300

Country: AWABAKAL

Drawing Name

FLOOR PLAN - 4S - LEVEL 02 (KING ST)

0 1 1:100 @A1



RY Drawing No.



#### FOR APPROVAL

| Rev | Date       | Revision            | Ву | Ch |
|-----|------------|---------------------|----|----|
| 1   | 09.09.2022 | FOR INFORMATION     | JG | R\ |
| 2   | 28.09.2022 | FOR INFORMATION     | JG | R\ |
| 3   | 14.10.2022 | FOR INFORMATION     | BR | R\ |
| 4   | 08.11.2022 | FOR INFORMATION     | BR | R\ |
| 5   | 23.12.2022 | FOR INFORMATION     | BR | R\ |
| 6   | 28.02.2023 | FOR INFORMATION     | BR | R\ |
| 7   | 16.03.2023 | DRAFT DA            | BR | R\ |
| 8   | 24.03.2023 | DRAFT DA            | BR | R\ |
| 9   | 31.03.2023 | ISSUED FOR APPROVAL | BR | R\ |
| 10  | 20.12.2023 | ISSUE FOR COUNCIL   | GS | R\ |
| 11  | 15.03.2024 | COUNCIL RFI         | RY | W  |
| 12  | 15.10.2024 | COUNCIL RFI         | JG | W  |
|     |            |