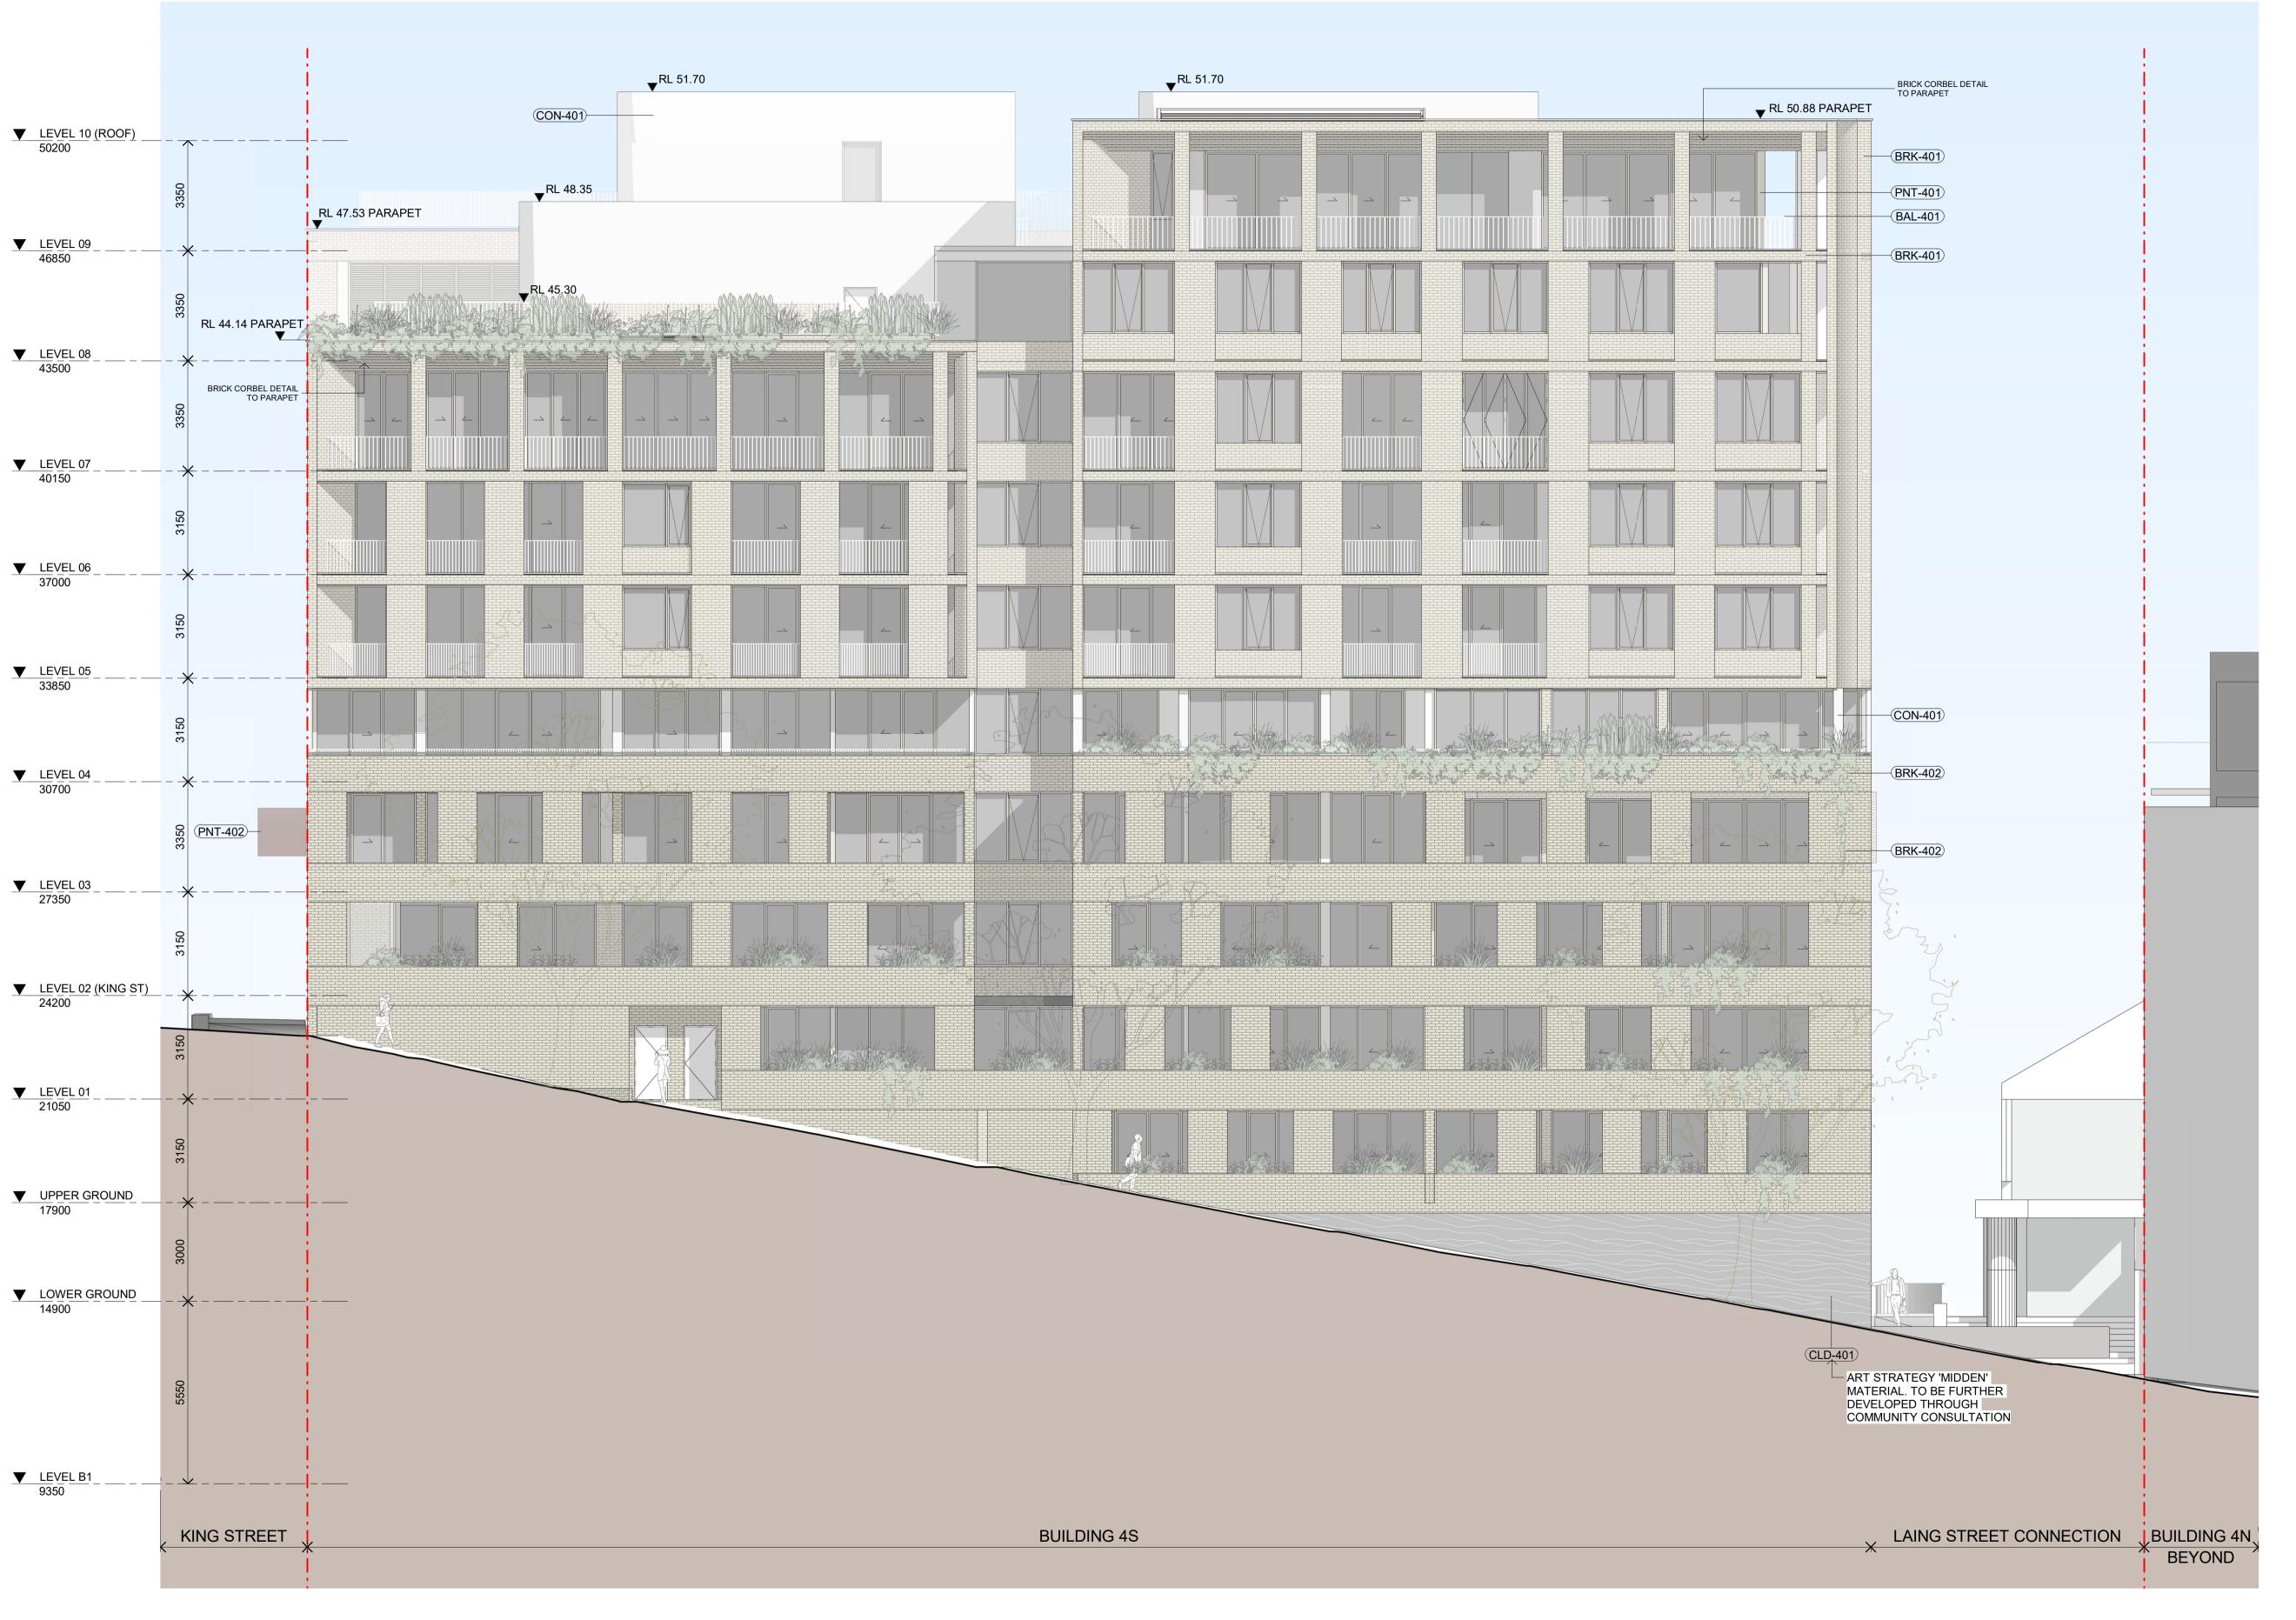

Drawing Name

FLOOR PLAN - 4S - ROOF

| Date       | Scale | Sheet S |
|------------|-------|---------|
| 15.10.2024 | 1:100 | @ A     |
| Drawn.     | Chk.  | Revis   |
| BR         | RY    | 1       |

Drawing Name

ELEVATIONS - 4S - SHEET 1

Scale Sheet Size 15.10.2024 1:100 @ A1 Chk. BR RY Drawing No.

Light Concrete

White Metal

PNT-402

Bronze Finish

In accepting and utilising this document the recipient agrees that SJB Architecture (NSW) Pty. Ltd. ACN 081 094 724 T/A SJB Architects, retain all common law, statutory law and other rights including copyright and intellectual common law, statutory law and other rights including copyright and intellectual property rights. The recipient agrees not to use this document for any purpose other than its intended use; to waive all claims against SJB Architects resulting from unauthorised changes; or to reuse the document on other projects without prior written consent from SJB Architects. Under no circumstances shall transfer of this document be deemed a sale. SJB Architects makes no warranties of fitness for any purpose. The Builder/Contractor shall verify job dimensions prior to any work commencing. Use figured dimensions only. Do not scale drawings