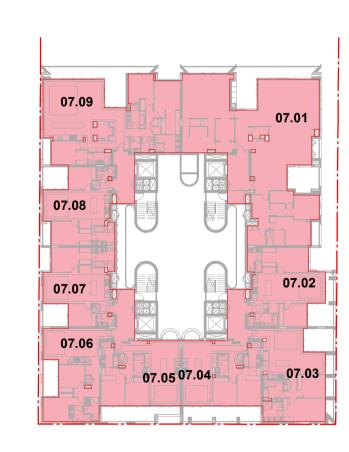

Country: AWABAKAL

Drawing Name FLOOR PLAN - 4S -BASEMENT 02

0 1 1:100 @A1

Sheet Size 15.10.2024 1:100 @ A1 Chk. Drawn. 14 BR RY Job No.

Drawing No. DA-4S-1002 6668