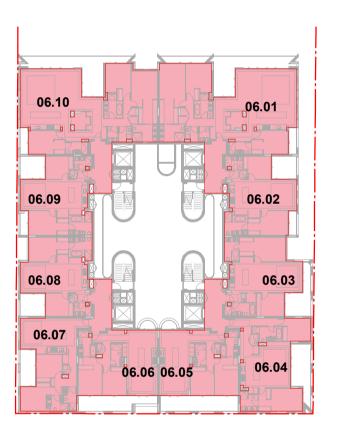

Drawing Name

FLOOR PLAN - 4S - UPPER GROUND

| Date       | Scale   | Sheet Size |
|------------|---------|------------|
| 15.10.2024 | 1 : 100 | @ A1       |
| Drawn.     | Chk.    | Revisior   |
| BR         | RY      | 12         |
|            |         |            |