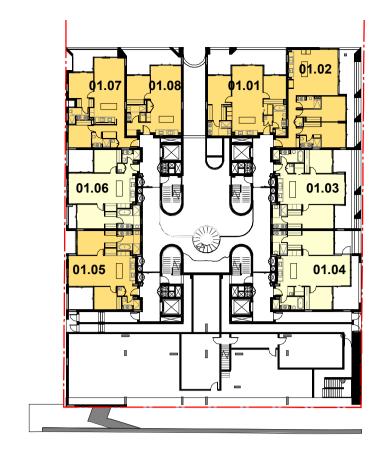

Drawing Name

FLOOR PLAN - 4S - UPPER GROUND

| Date       | Scale   | Sheet Size |
|------------|---------|------------|
| 15.10.2024 | 1 : 100 | @ A1       |
| Drawn.     | Chk.    | Revisior   |
| BR         | RY      | 12         |
|            |         |            |