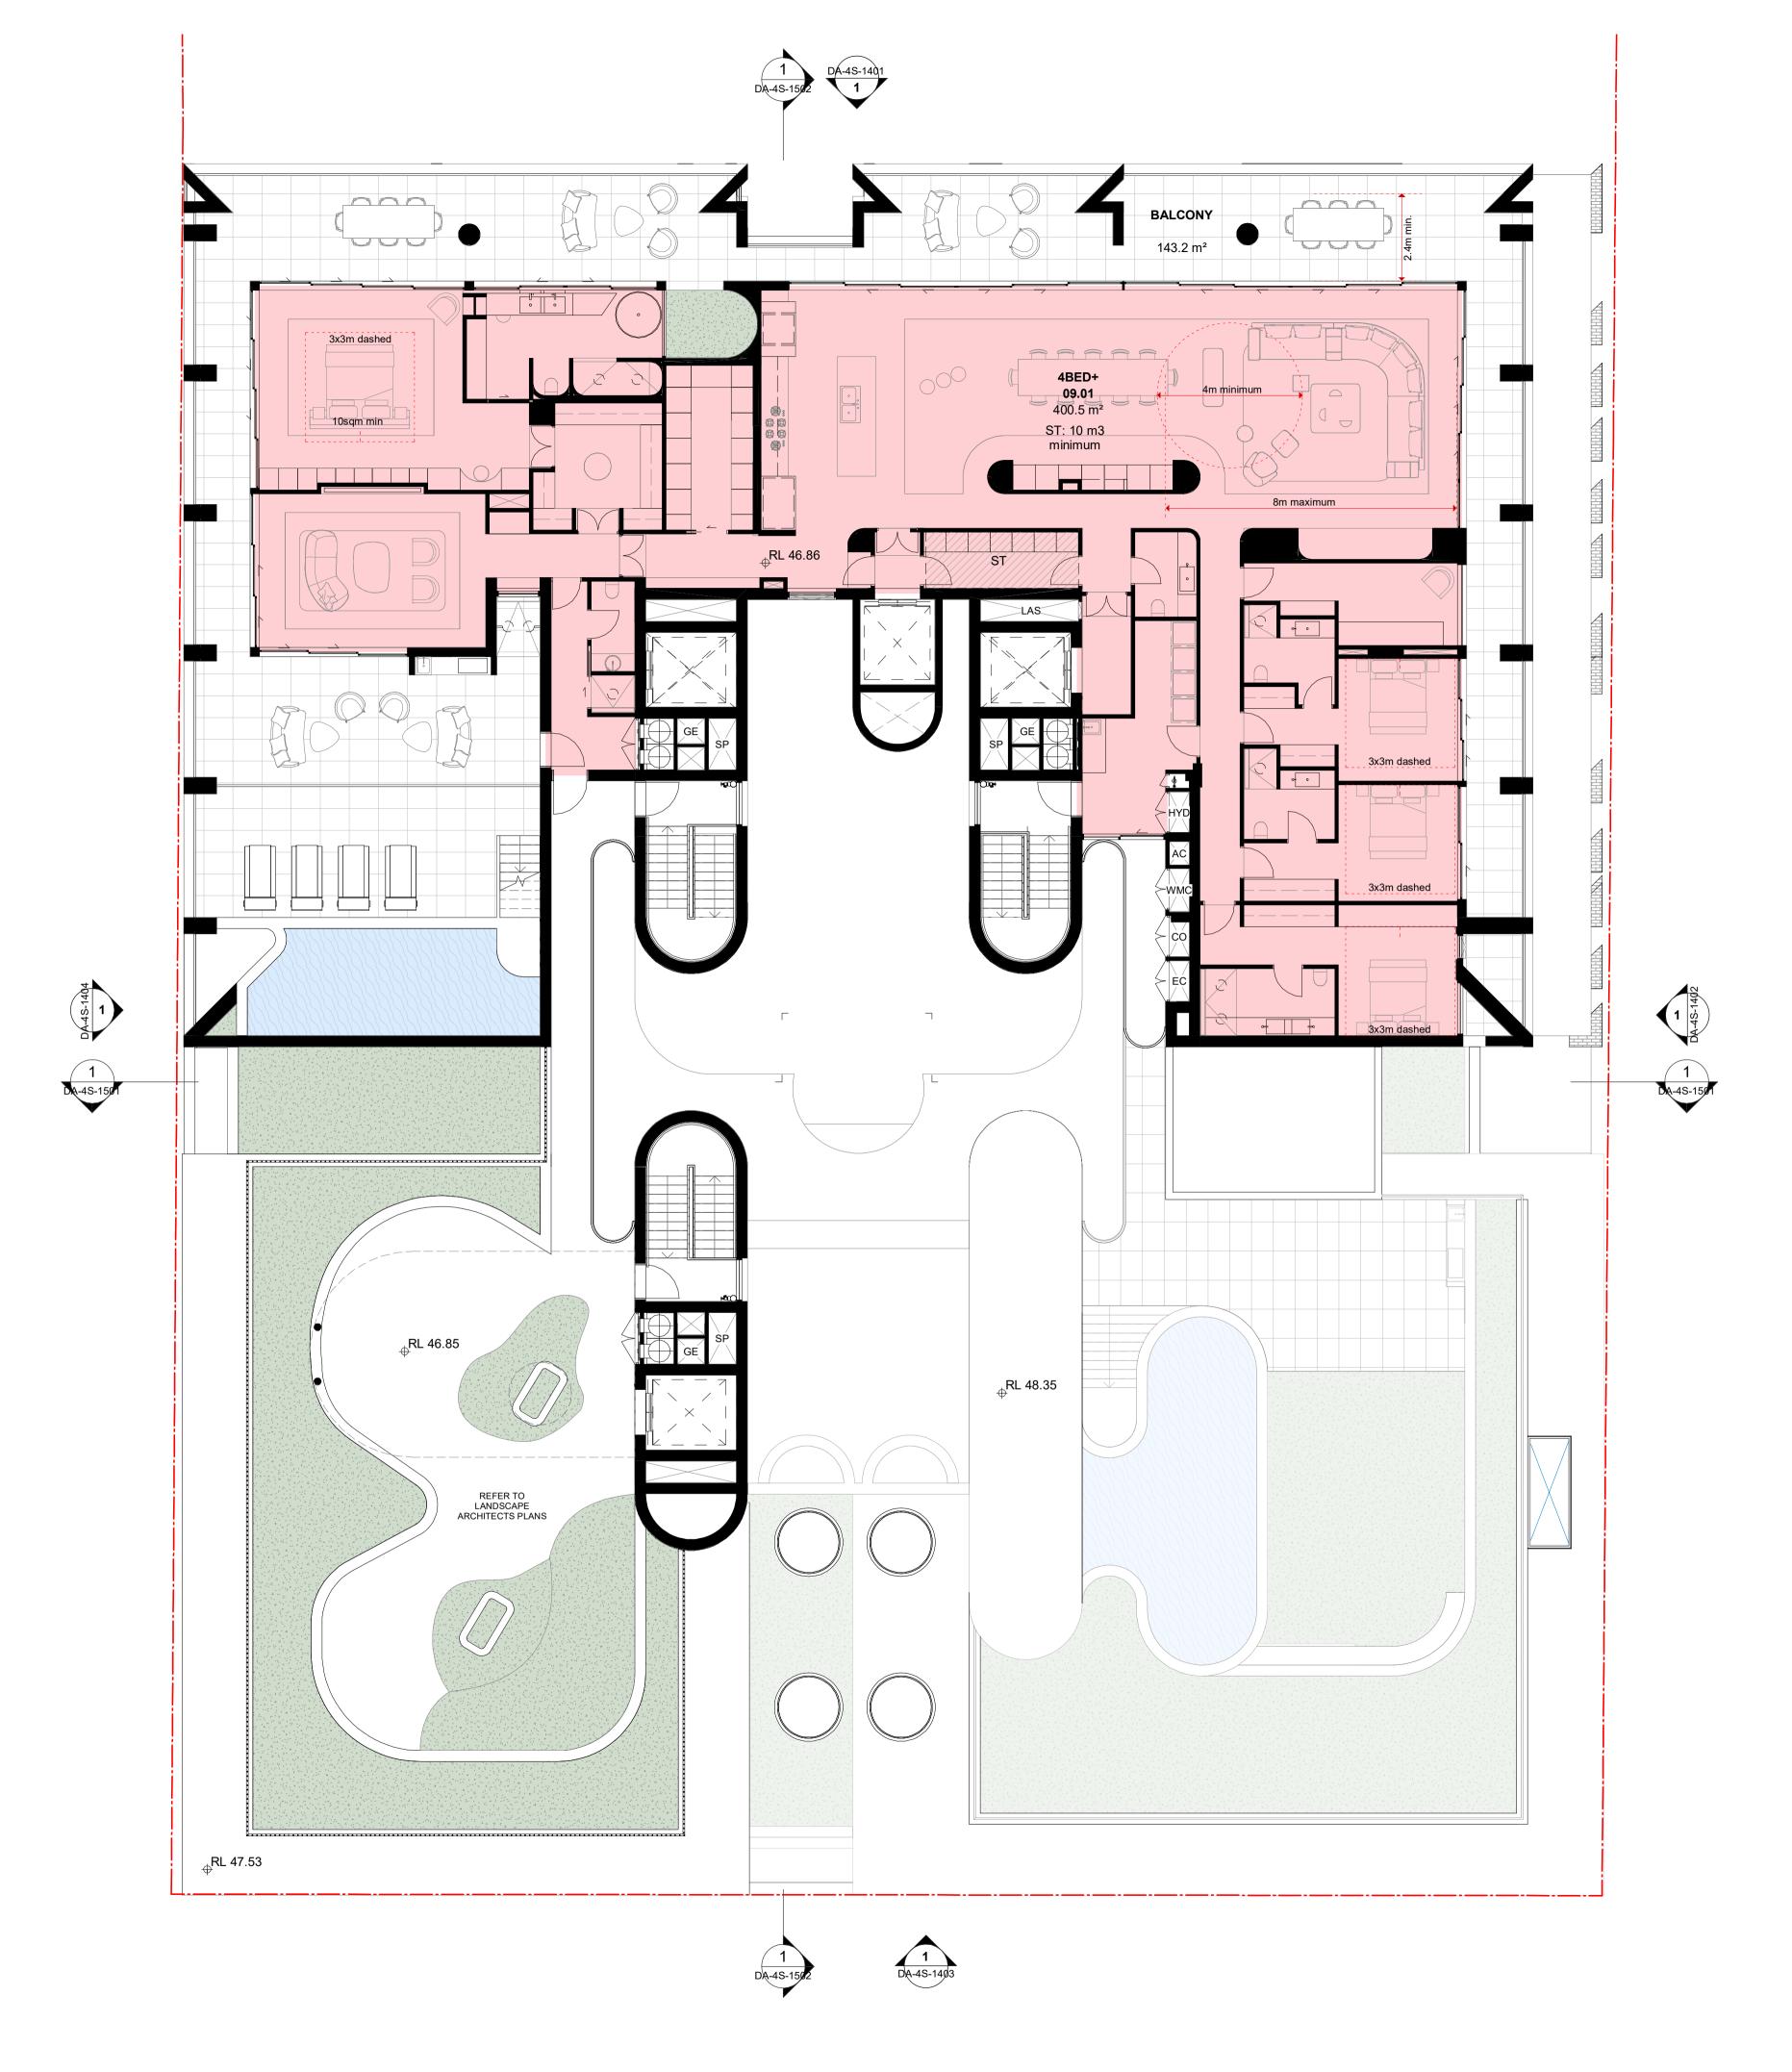

Client

Proje

Newcastle East End Stage 3 & 4

Hunter, Morgan, Newcomen, King Streets NEWCASTLE NSW 2300

Country: AWABAKAL

Drawing Name

FLOOR PLAN - 4S - LEVEL 04

| Date       | Scale   | Sheet Size |
|------------|---------|------------|
| 15.10.2024 | 1 : 100 | @ A1       |
| Drawn.     | Chk.    | Revision   |
| BR         | RY      | 11         |
| 1-1-81-    | 5       |            |