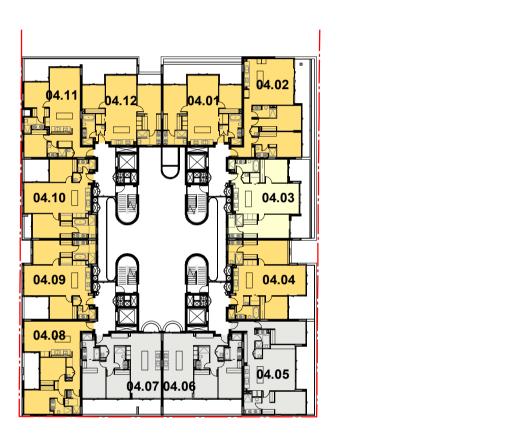

Client

Proje

Newcastle East End Stage 3 & 4

Hunter, Morgan, Newcomen, King Streets NEWCASTLE NSW 2300

Country: AWABAKAL

Drawing Name

FLOOR PLAN - 4S - LEVEL 04

| Date       | Scale   | Sheet Size |
|------------|---------|------------|
| 15.10.2024 | 1 : 100 | @ A1       |
| Drawn.     | Chk.    | Revision   |
| BR         | RY      | 11         |
| 1-1-81-    | 5       |            |

Drawing No. Drawing No. Drawing No. DA-4S-1009