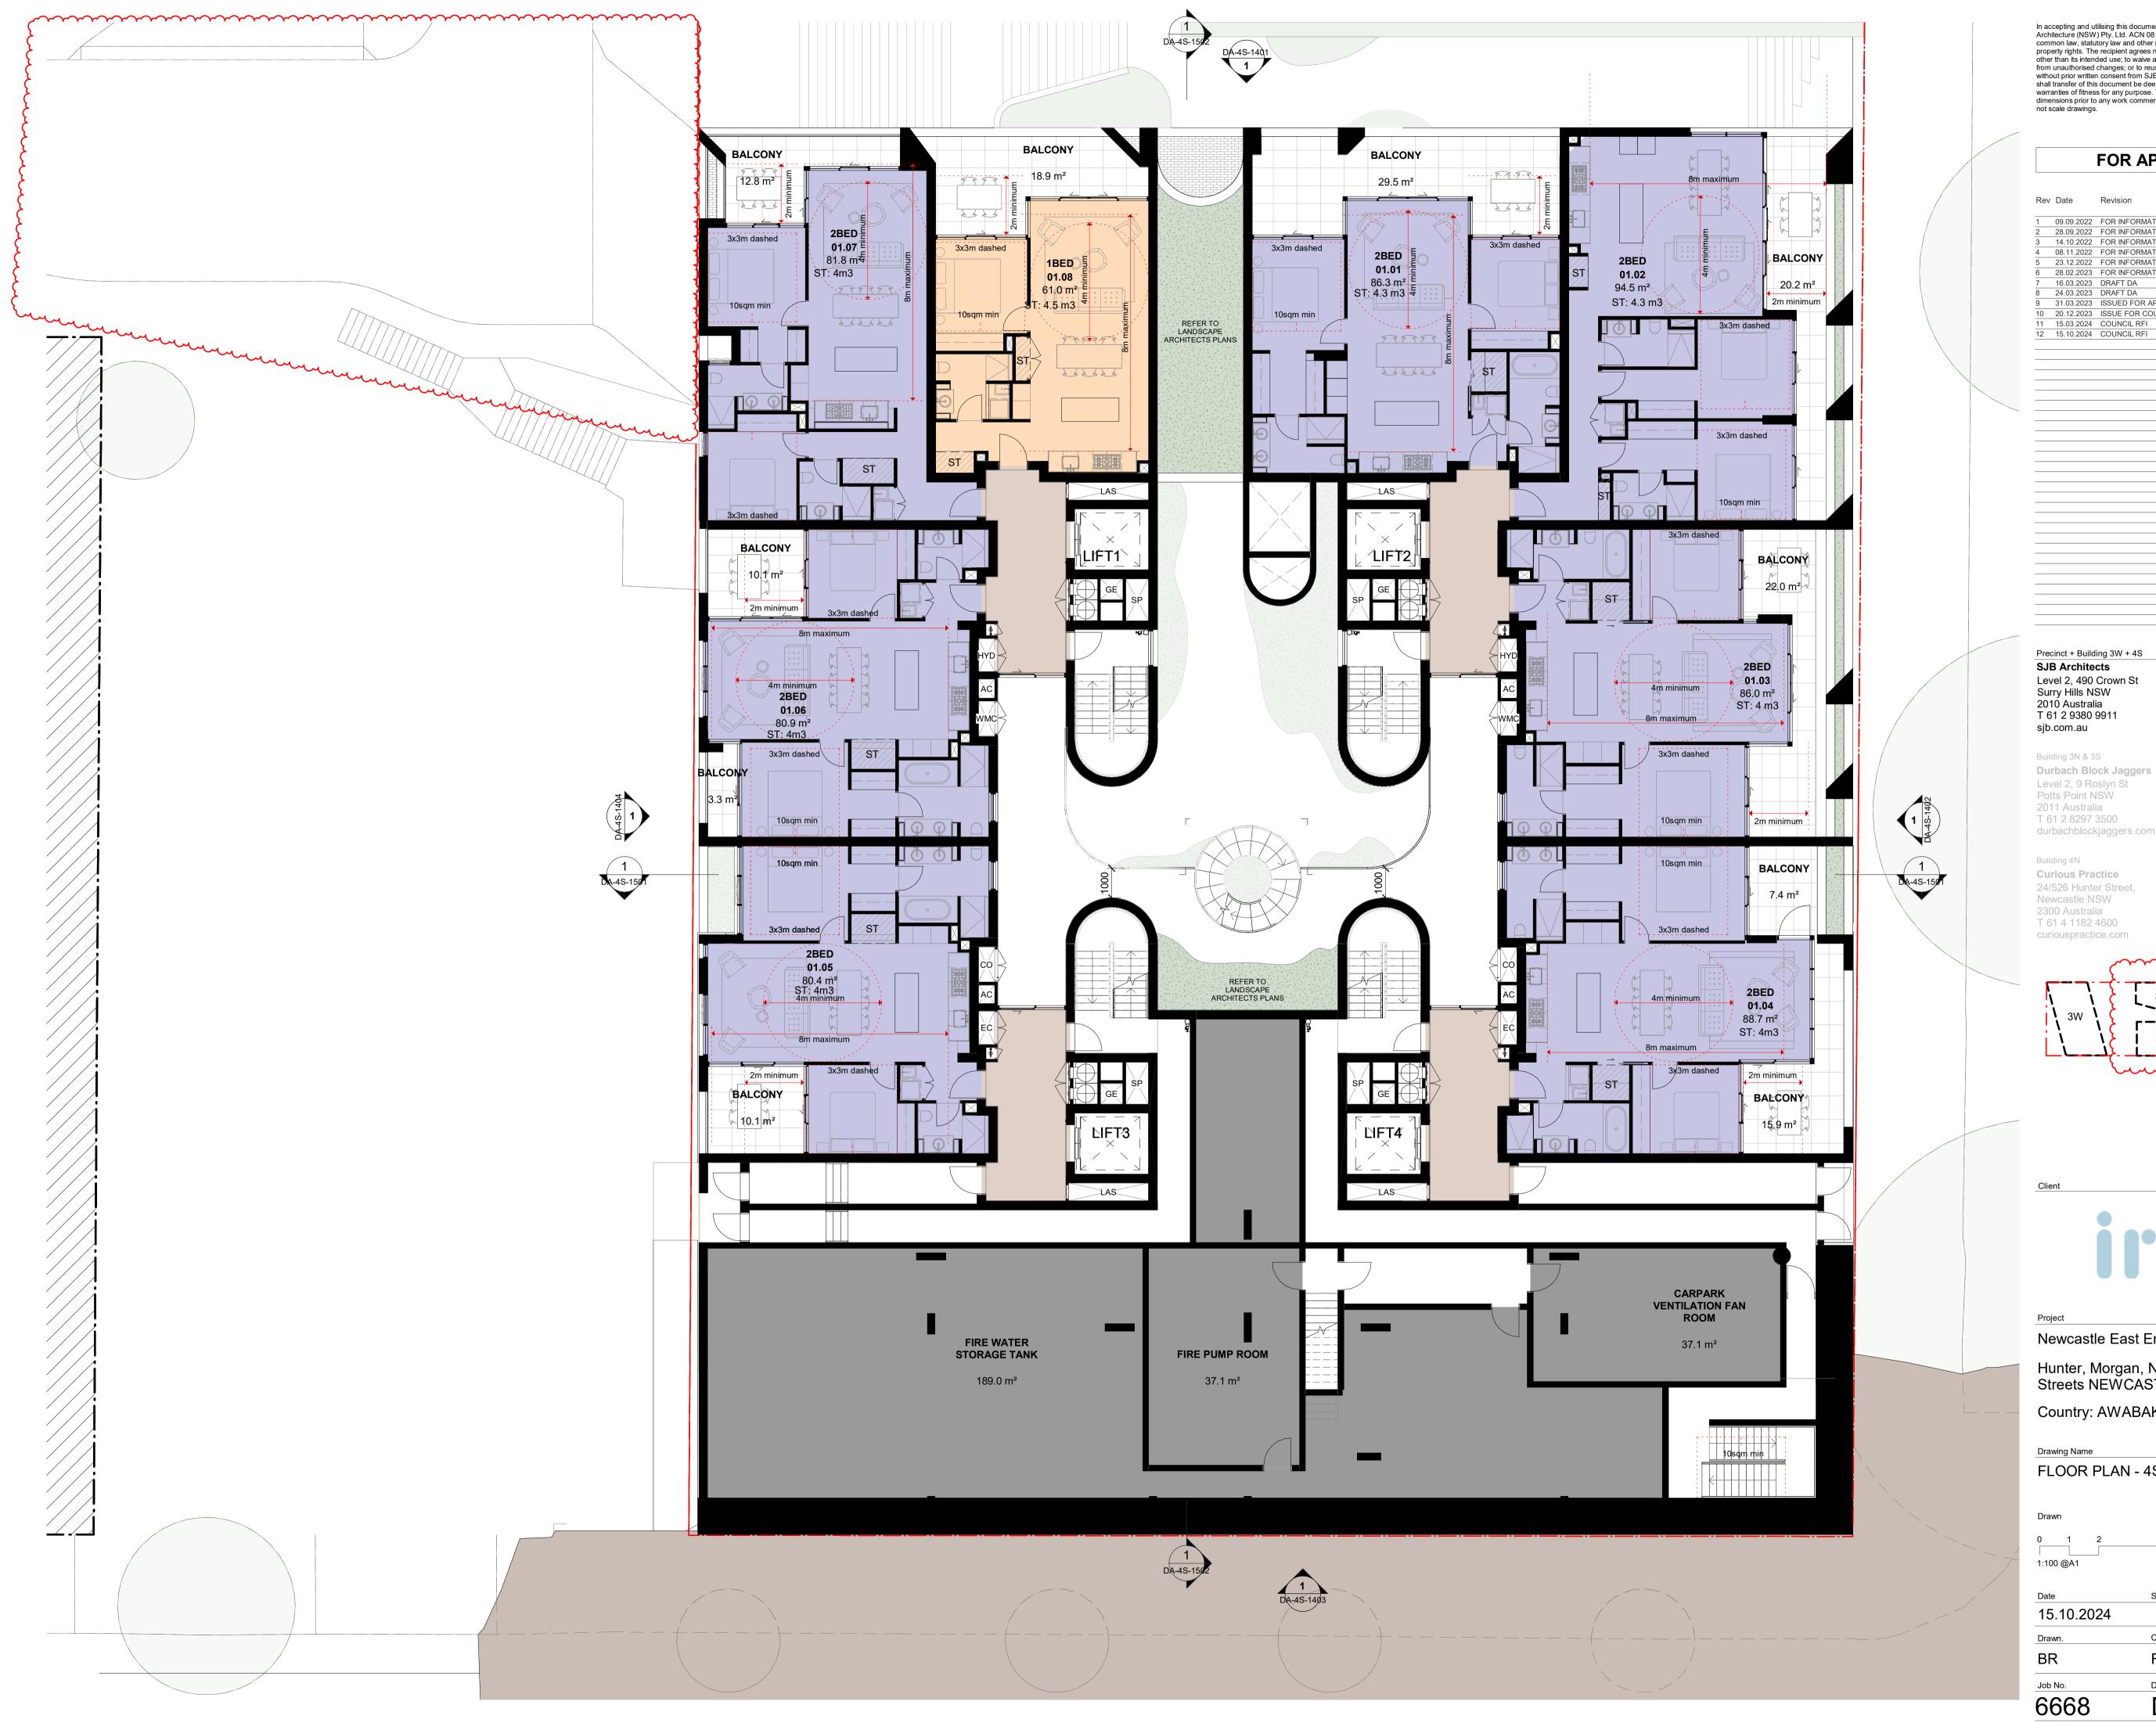

Precinct + Building 3W + 4S SJB Architects Level 2, 490 Crown St Surry Hills NSW 2010 Australia T 61 2 9380 9911

Building 3N & 3S **Durbach Block Jaggers** Level 2, 9 Roslyn St Potts Point NSW durbach 2011 Australia block T 61 2 8297 3500 jaggers durbachblockjaggers.com

Building 4N **Curious Practice** 24/526 Hunter Street, Newcastle NSW 2300 Australia

**PRACTICE** T 61 4 1182 4600

Newcastle East End Stage 3 & 4

Hunter, Morgan, Newcomen, King Streets NEWCASTLE NSW 2300

Country: AWABAKAL

| Drawing Name                     |
|----------------------------------|
| FLOOR PLAN - 4S -<br>BASEMENT 03 |
| Drawn                            |

| BR         | RY    | 11         |
|------------|-------|------------|
| Drawn.     | Chk.  | Revision   |
| 15.10.2024 | 1:100 | @ A1       |
| Date       | Scale | Sheet Size |
| 1.100 @A1  |       |            |

Country: AWABAKAL

Drawing Name FLOOR PLAN - 4S -BASEMENT 02

0 1 1:100 @A1

Sheet Size 15.10.2024 1:100 @ A1 Chk. Drawn. 14 BR RY Job No.

Drawing No. DA-4S-1002 6668