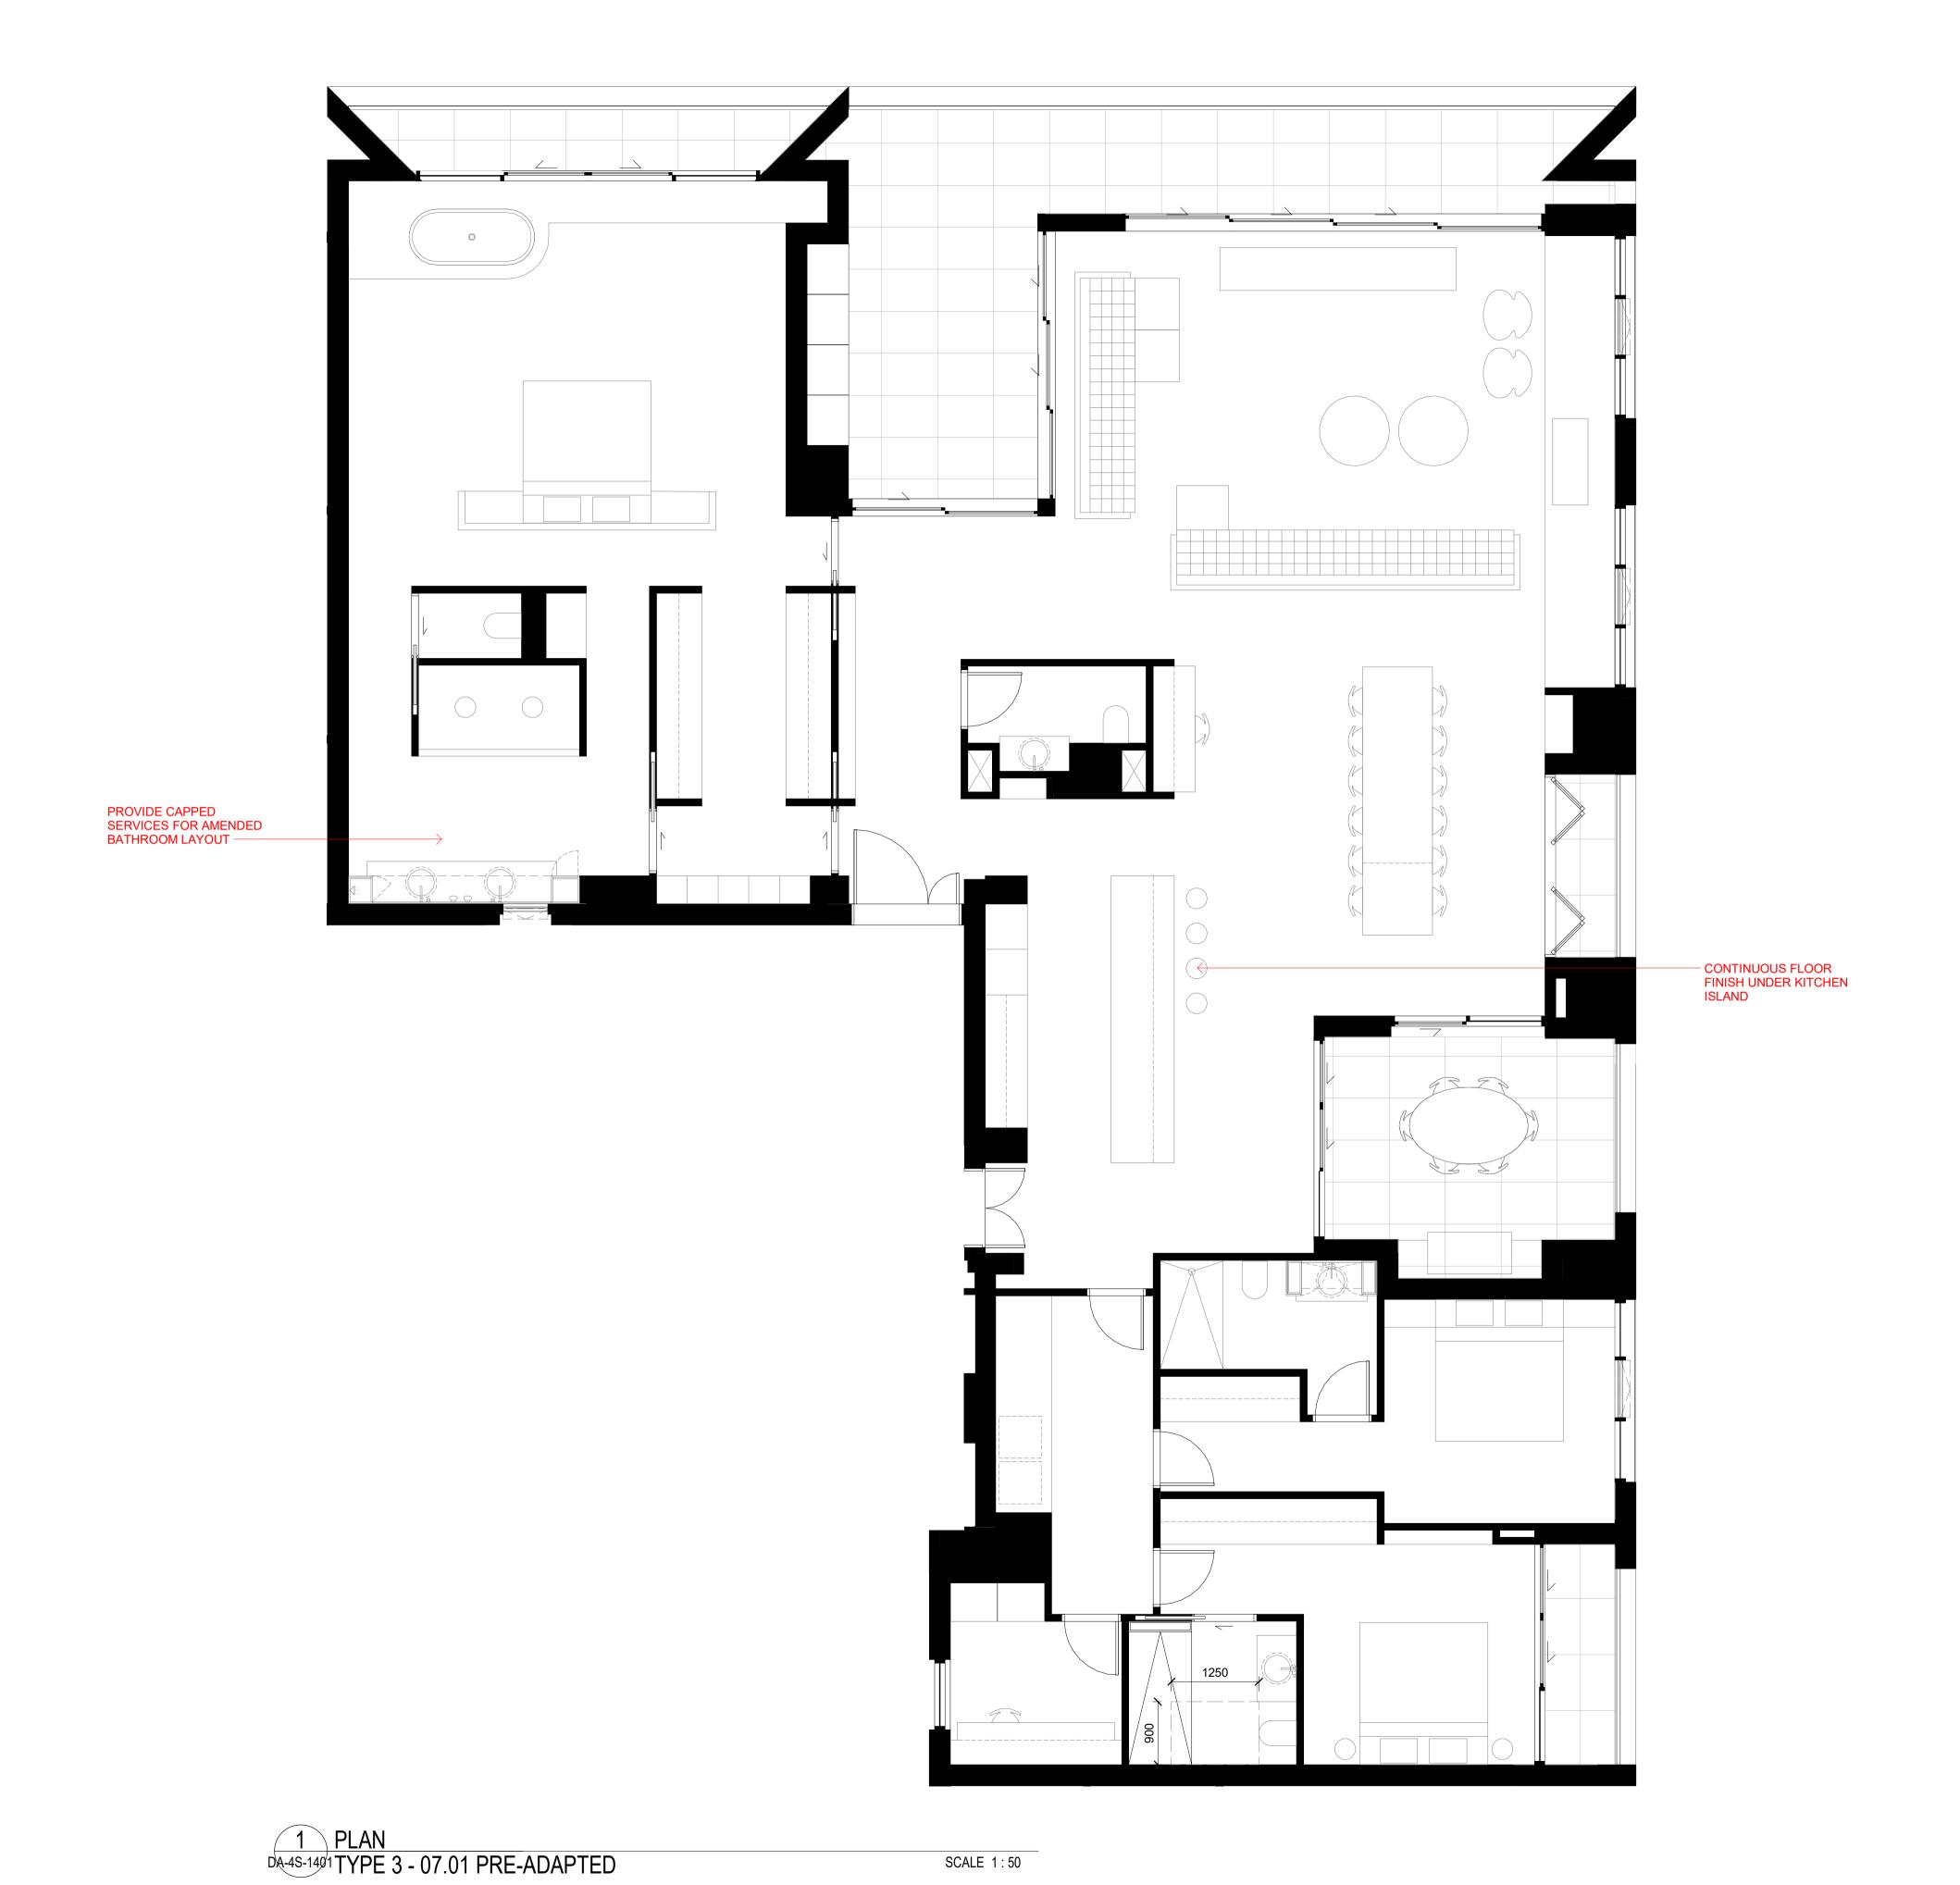

Country: AWABAKAL

Drawing Name ADAPTABLE APARTMENT TYPE 1

| _          |              |            |
|------------|--------------|------------|
| Date       | Scale        | Sheet Size |
| 15.10.2024 | As indicated | @ A1       |
| Drawn.     | Chk.         | Revision   |
| BR         | RY           | 5          |
| Joh No     | Drawing No.  |            |