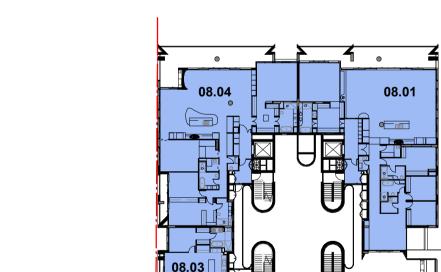

T 61 4 1182 4600

Newcastle East End Stage 3 & 4

Hunter, Morgan, Newcomen, King Streets NEWCASTLE NSW 2300

Country: AWABAKAL

Drawing Name

FLOOR PLAN - 4S - LEVEL 08

| G          |       |            |
|------------|-------|------------|
| Date       | Scale | Sheet Size |
| 15.10.2024 | 1:100 | @ A1       |
| Drawn.     | Chk.  | Revision   |
| BR         | RY    | 12         |