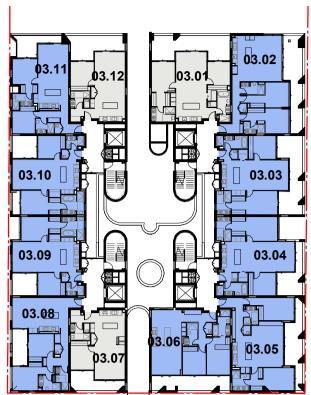

| Drawing Name                     |
|----------------------------------|
| FLOOR PLAN - 4S -<br>BASEMENT 03 |
| Drawn                            |

| BR         | RY    | 11         |
|------------|-------|------------|
| Drawn.     | Chk.  | Revision   |
| 15.10.2024 | 1:100 | @ A1       |
| Date       | Scale | Sheet Size |
| 1.100 @A1  |       |            |