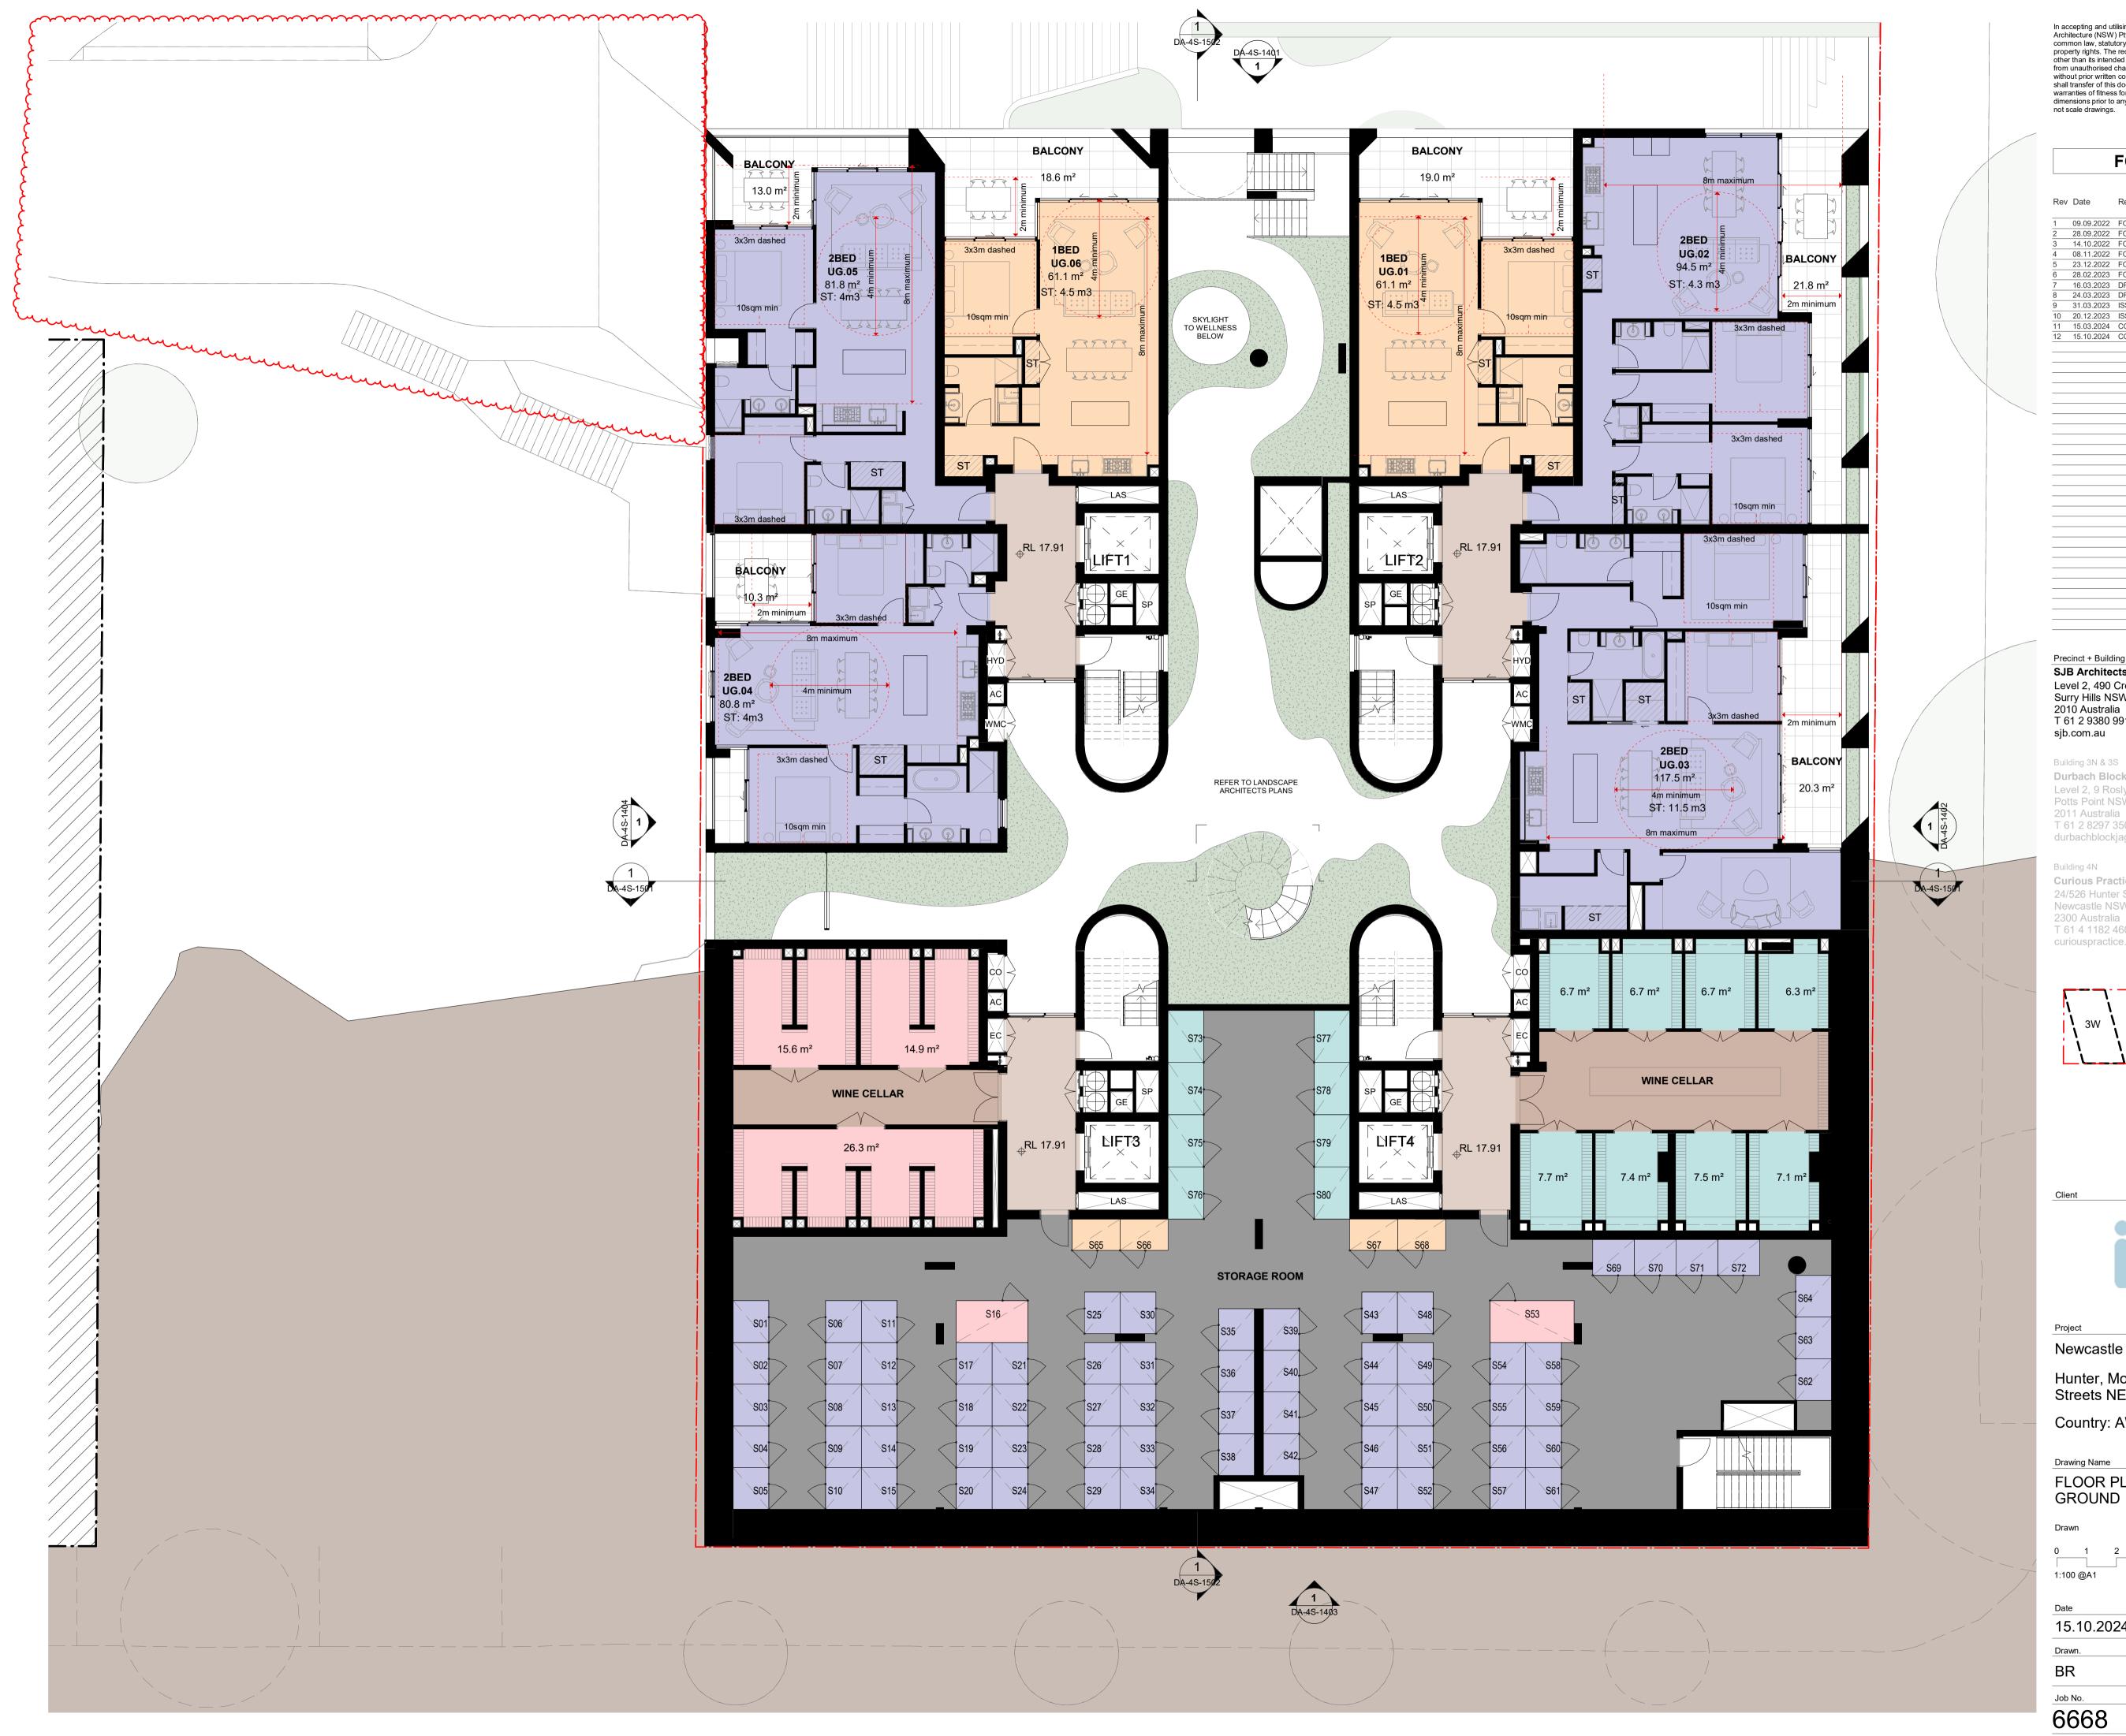

Country: AWABAKAL

Drawing Name FLOOR PLAN - 4S -BASEMENT 02

0 1 1:100 @A1

Sheet Size 15.10.2024 1:100 @ A1 Chk. Drawn. 14 BR RY Job No.

Drawing No. DA-4S-1002 6668