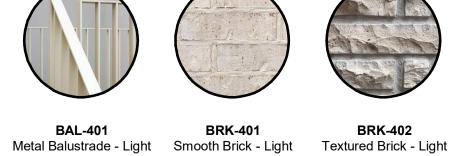

Drawing Name

ELEVATIONS - 4S - SHEET 1

Scale Sheet Size 15.10.2024 1:100 @ A1 Chk. BR RY Drawing No.

Light Concrete

White Metal

PNT-402

Bronze Finish

In accepting and utilising this document the recipient agrees that SJB Architecture (NSW) Pty. Ltd. ACN 081 094 724 T/A SJB Architects, retain all common law, statutory law and other rights including copyright and intellectual common law, statutory law and other rights including copyright and intellectual property rights. The recipient agrees not to use this document for any purpose other than its intended use; to waive all claims against SJB Architects resulting from unauthorised changes; or to reuse the document on other projects without prior written consent from SJB Architects. Under no circumstances shall transfer of this document be deemed a sale. SJB Architects makes no warranties of fitness for any purpose. The Builder/Contractor shall verify job dimensions prior to any work commencing. Use figured dimensions only. Do not scale drawings