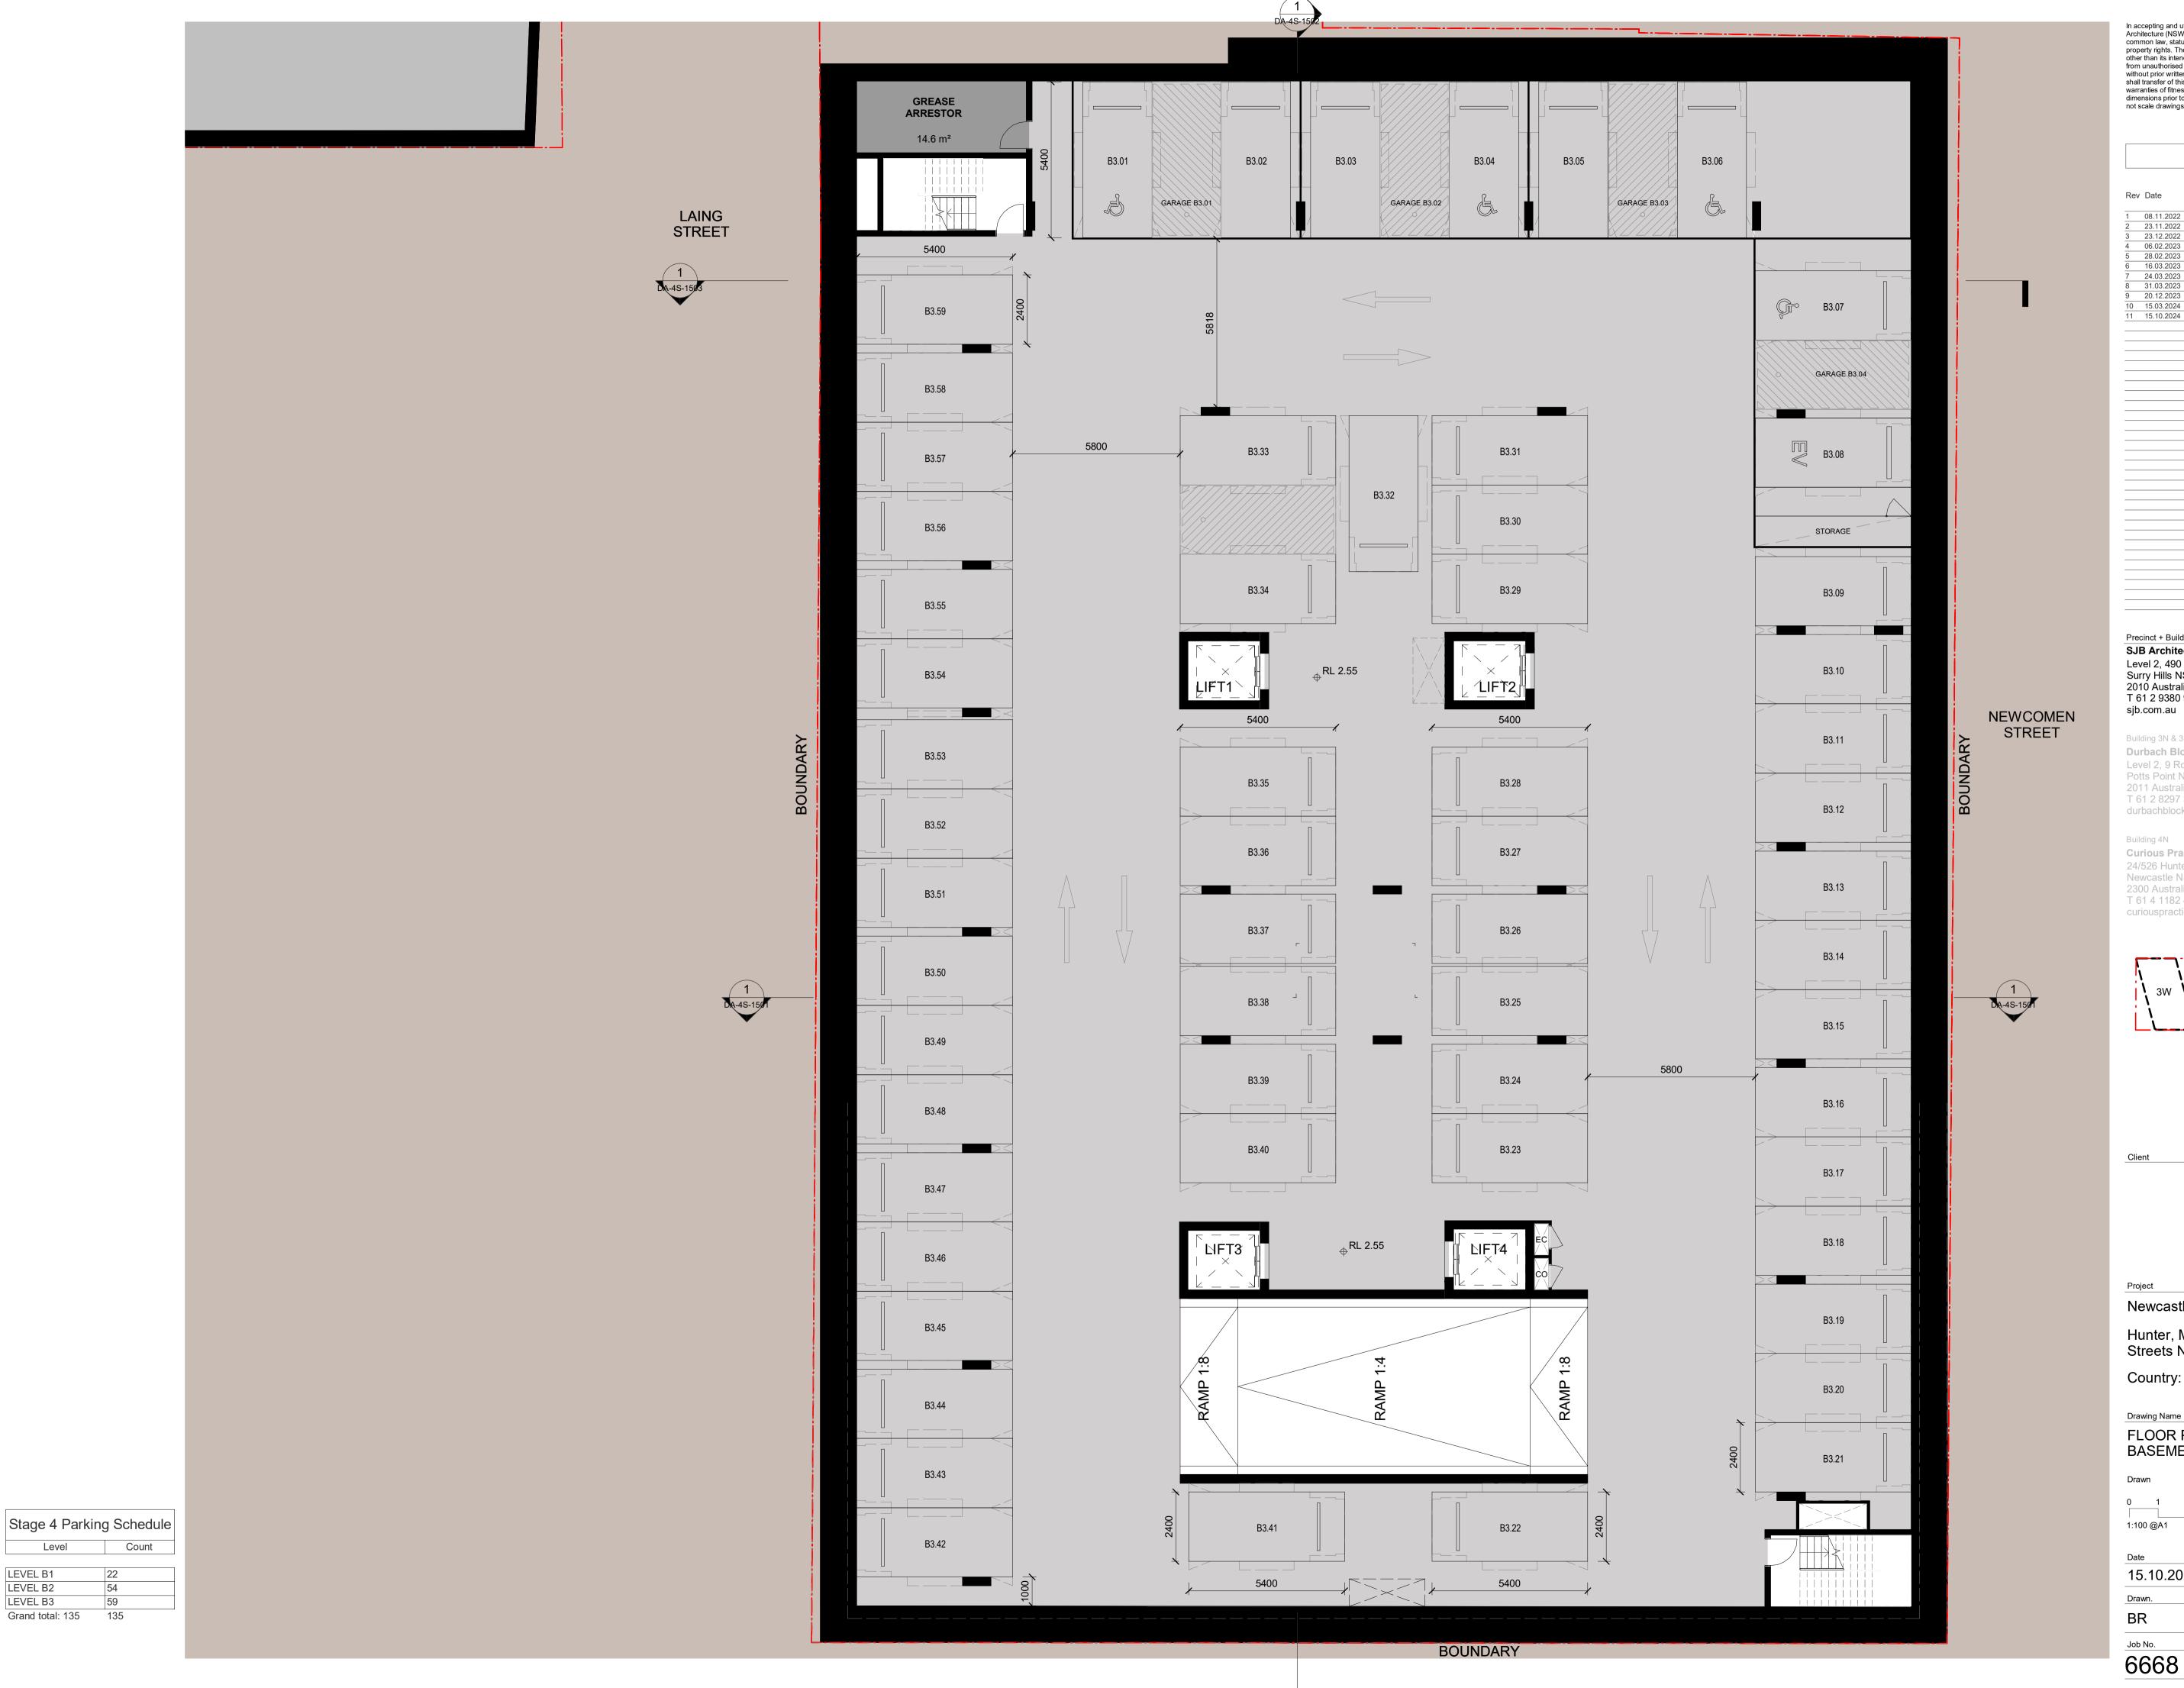

Level

Grand total: 135

22 54 59

LEVEL B1 LEVEL B2 LEVEL B3

In accepting and utilising this document the recipient agrees that SJB Architecture (NSW) Pty. Ltd. ACN 081 094 724 T/A SJB Architects, retain all common law, statutory law and other rights including copyright and intellectual common law, statutory law and other rights including copyright and intellectual property rights. The recipient agrees not to use this document for any purpose other than its intended use; to waive all claims against SJB Architects resulting from unauthorised changes; or to reuse the document on other projects without prior written consent from SJB Architects. Under no circumstances shall transfer of this document be deemed a sale. SJB Architects makes no warranties of fitness for any purpose. The Builder/Contractor shall verify job dimensions prior to any work commencing. Use figured dimensions only. Do not scale drawings.

| Drawing Name                     |
|----------------------------------|
| FLOOR PLAN - 4S -<br>BASEMENT 03 |
| Drawn                            |

| BR         | RY    | 11         |
|------------|-------|------------|
| Drawn.     | Chk.  | Revision   |
| 15.10.2024 | 1:100 | @ A1       |
| Date       | Scale | Sheet Size |
| 1.100 @A1  |       |            |