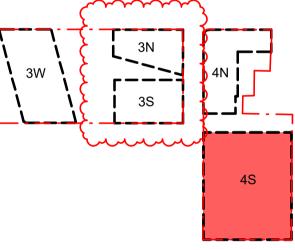

Precinct + Building 3W + 4S SJB Architects Level 2, 490 Crown St Surry Hills NSW 2010 Australia T 61 2 9380 9911

Building 3N & 3S **Durbach Block Jaggers** Level 2, 9 Roslyn St Potts Point NSW durbach 2011 Australia block T 61 2 8297 3500 jaggers durbachblockjaggers.com

Precinct + Building 3W + 4S SJB Architects Level 2, 490 Crown St Surry Hills NSW 2010 Australia

T 61 2 9380 9911

Building 3N & 3S **Durbach Block Jaggers** Level 2, 9 Roslyn St Potts Point NSW durbach 2011 Australia block T 61 2 8297 3500 jaggers

Building 4N **Curious Practice** 24/526 Hunter Street, Newcastle NSW 2300 Australia

**CURIOUS PRACTICE** T 61 4 1182 4600

Newcastle East End Stage 3 & 4

Hunter, Morgan, Newcomen, King Streets NEWCASTLE NSW 2300