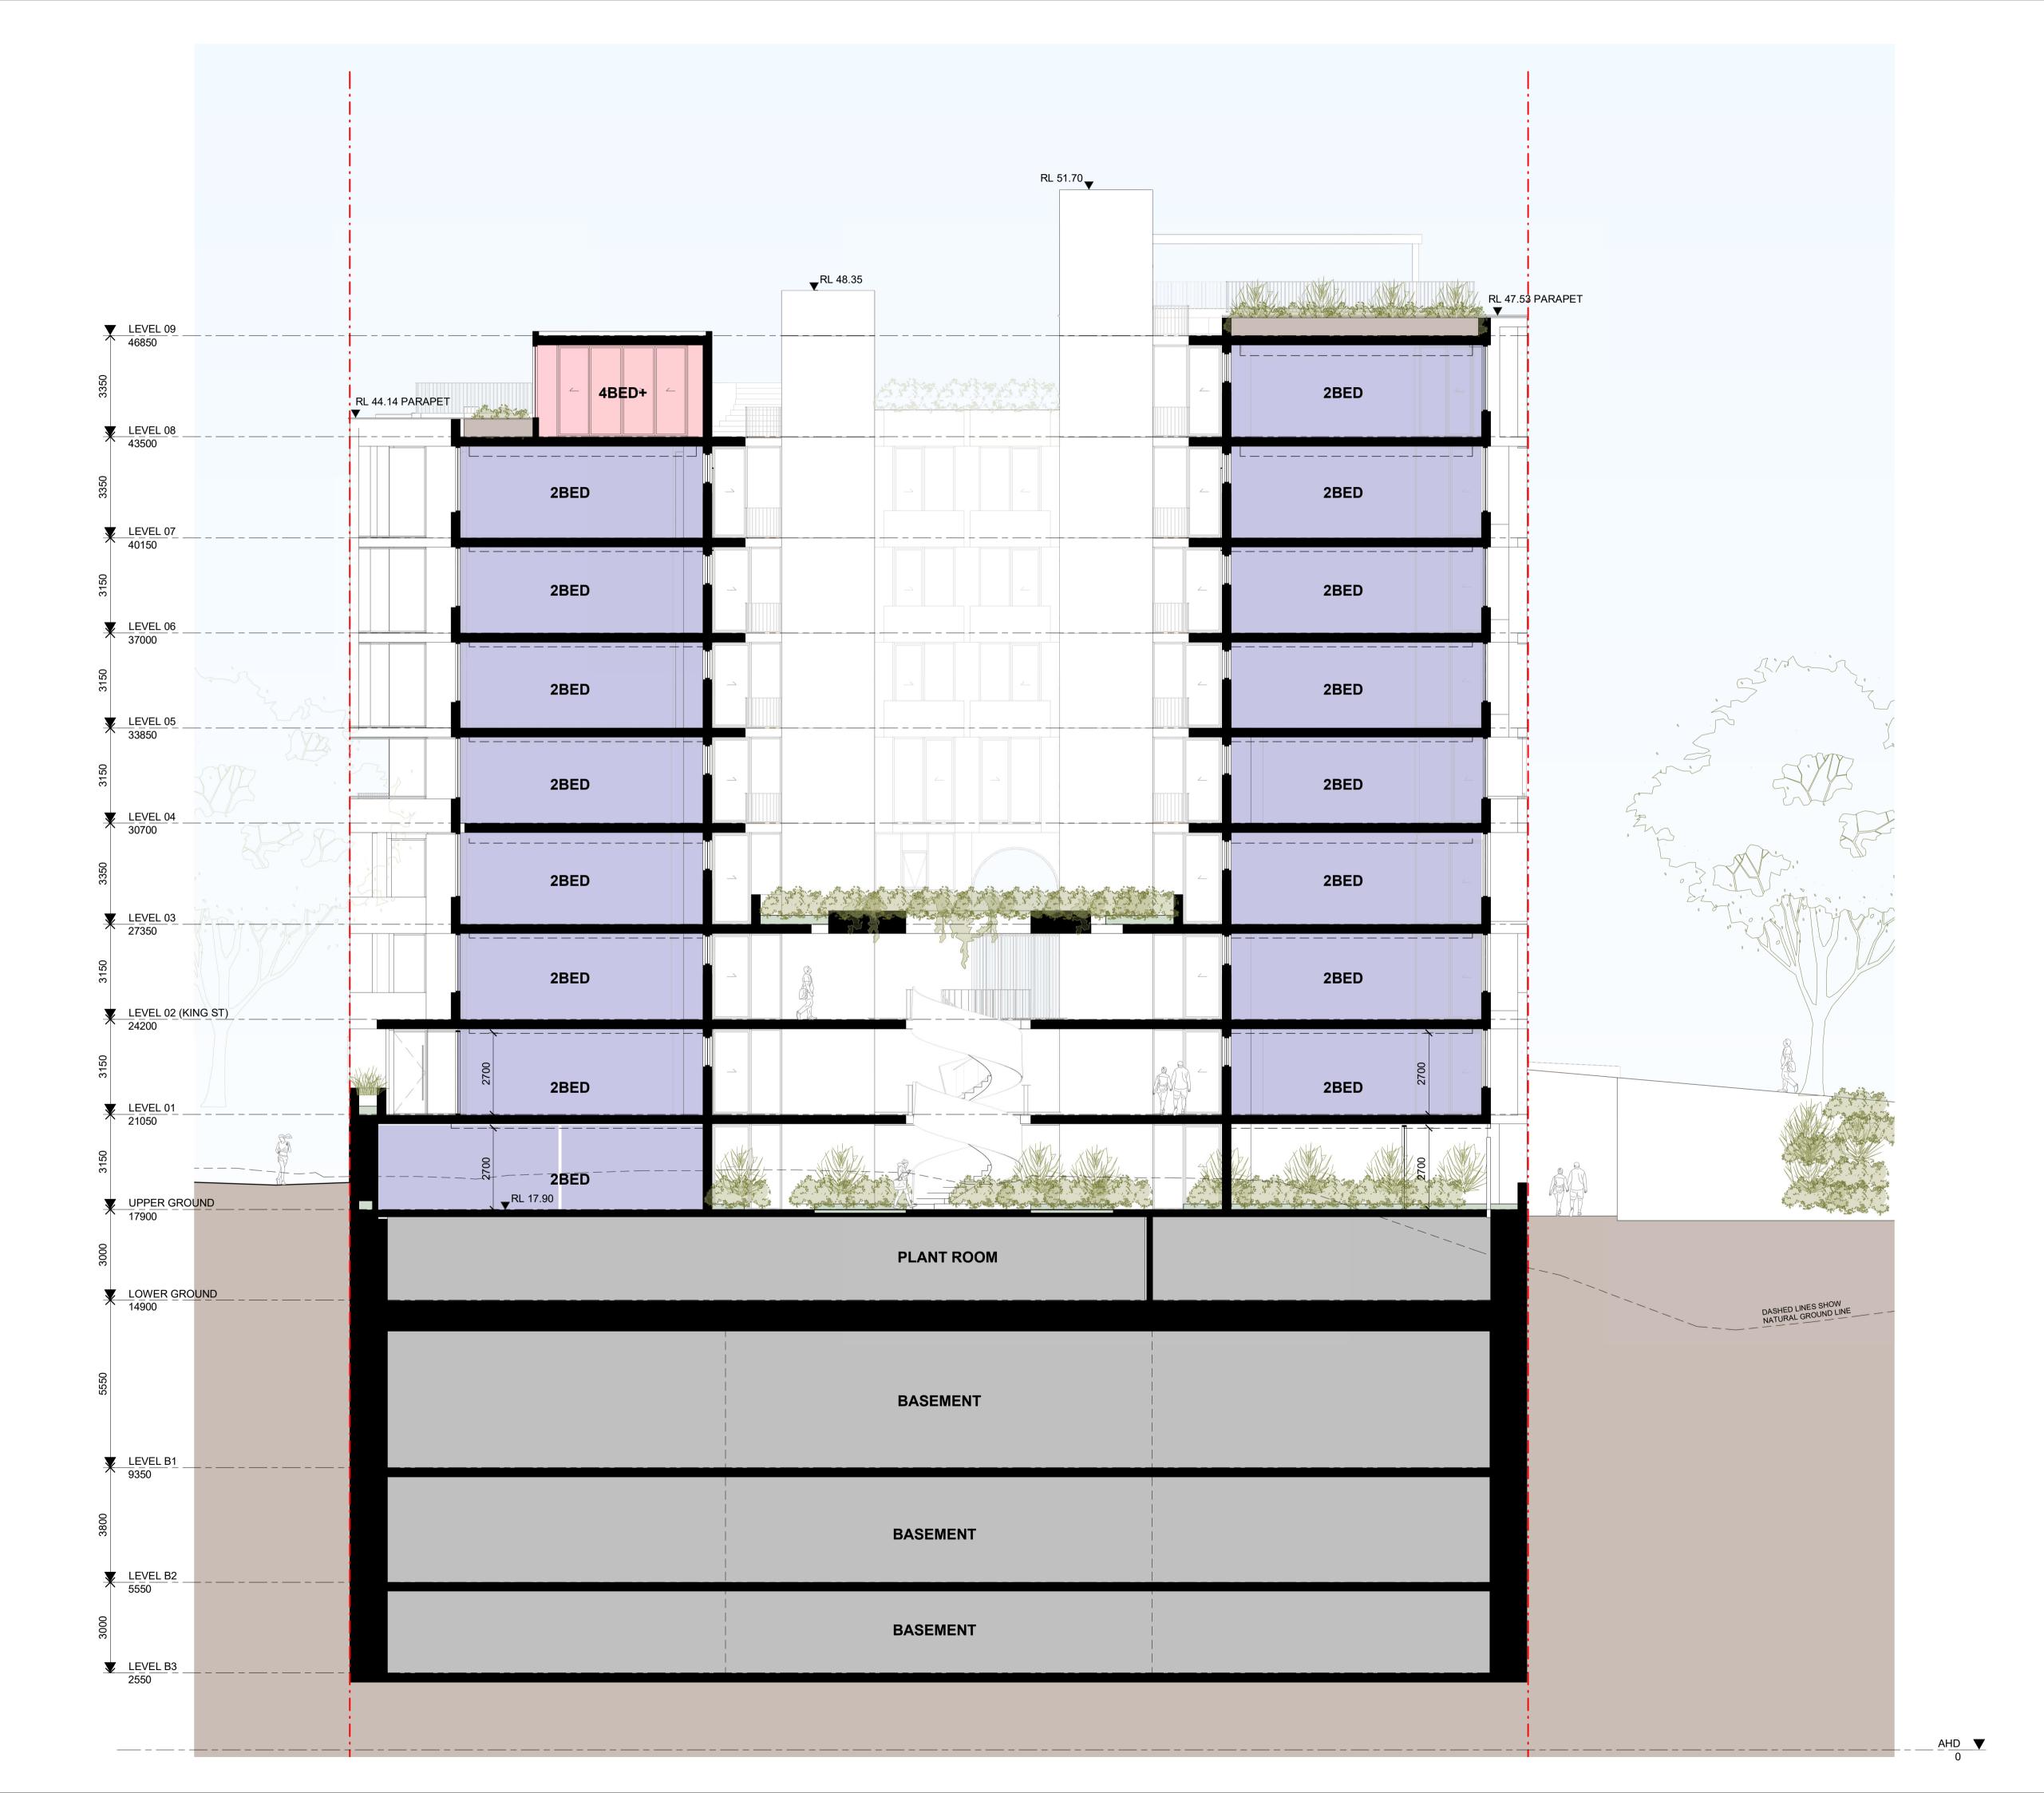

Drawing Name

SECTIONS - 4S - SHEET 01

| Date       | Scale   |  |
|------------|---------|--|
| 15.10.2024 | 1 : 100 |  |
| Drawn.     | Chk.    |  |
| BR         | RY      |  |

Drawing No.

DA-4S-1501 6668