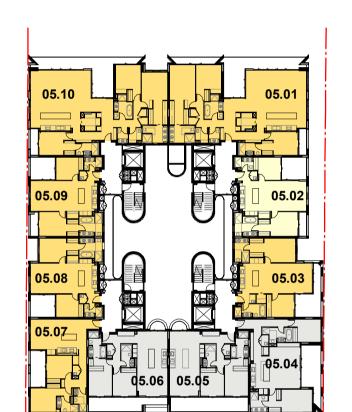

Drawing Name

FLOOR PLAN - 4S - LEVEL 05

|         | · · ·         |
|---------|---------------|
| RY      | 12            |
| Chk.    | Revision      |
| 1 : 100 | @ A1          |
| Scale   | Sheet Size    |
|         | 1:100<br>Chk. |