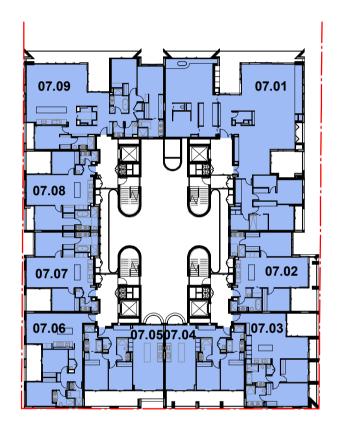

Country: AWABAKAL

Drawing Name FLOOR PLAN - 4S -BASEMENT 02

0 1 1:100 @A1

Sheet Size 15.10.2024 1:100 @ A1 Chk. Drawn. 14 BR RY Job No.

Drawing No. DA-4S-1002 6668

Country: AWABAKAL

Drawing Name

FLOOR PLAN - 4S - LOWER GROUND

1:100 @A1

RY Drawing No.

Job No. DA-4S-1004 6668

Drawing Name

FLOOR PLAN - 4S - UPPER GROUND

| Date       | Scale   | Sheet Size |
|------------|---------|------------|
| 15.10.2024 | 1 : 100 | @ A1       |
| Drawn.     | Chk.    | Revisior   |
| BR         | RY      | 12         |
|            |         |            |