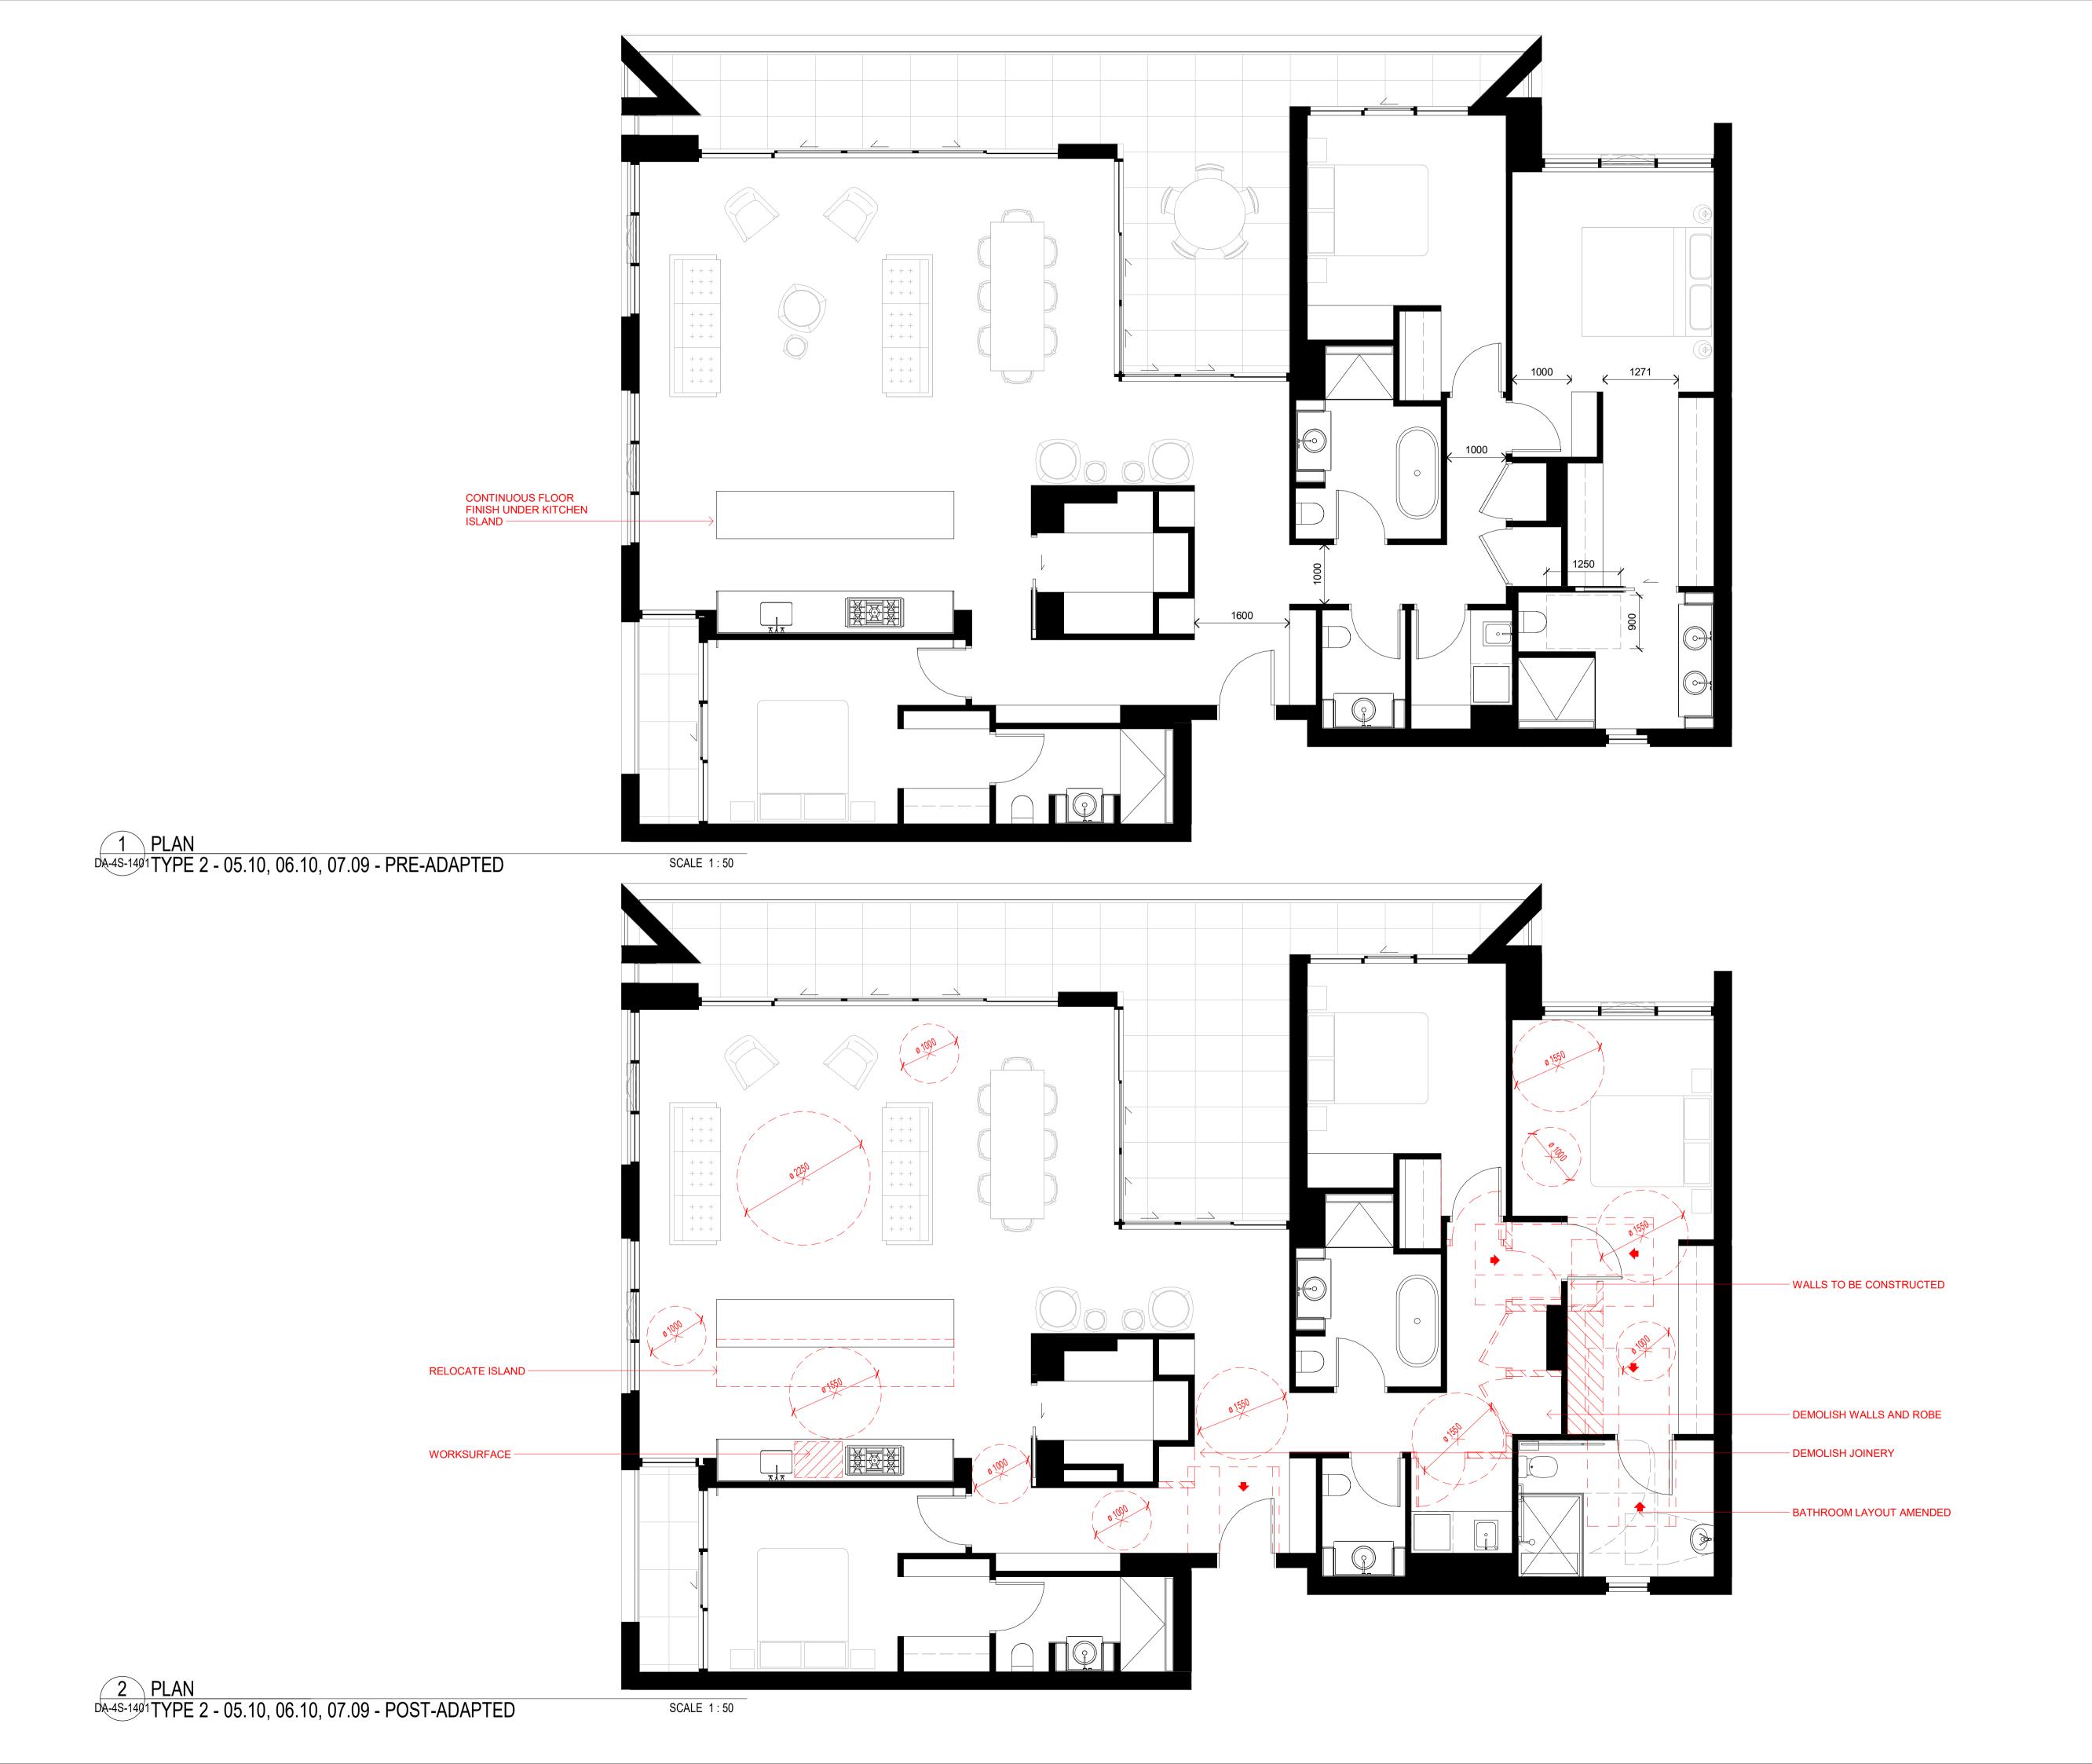

Country: AWABAKAL

Drawing Name ADAPTABLE APARTMENT TYPE 1

| _          |              |            |
|------------|--------------|------------|
| Date       | Scale        | Sheet Size |
| 15.10.2024 | As indicated | @ A1       |
| Drawn.     | Chk.         | Revision   |
| BR         | RY           | 5          |
| Joh No     | Drawing No.  |            |

Country: AWABAKAL

Drawing Name ADAPTABLE APARTMENT TYPE 2

BR

RY

Building 4N **Curious Practice** 24/526 Hunter Street, Newcastle NSW 2300 Australia

Newcastle East End Stage 3 & 4

Hunter, Morgan, Newcomen, King Streets NEWCASTLE NSW 2300

Country: AWABAKAL

ADAPTABLE APARTMENT TYPE 3

T 61 4 1182 4600

Level 2, 9 Roslyn St Potts Point NSW

**PRACTICE** 

Newcastle East End Stage 3 & 4

Hunter, Morgan, Newcomen, King Streets NEWCASTLE NSW 2300

Country: AWABAKAL

ADAPTABLE APARTMENT TYPE 3

| Date       | Scale        | Sheet Size |
|------------|--------------|------------|
| 15.10.2024 | As indicated | @ A1       |
| Drawn.     | Chk.         | Revision   |
| BR         | RY           | 5          |
| Job No.    | Drawing No.  |            |

Drawing Name

ADAPTABLE APARTMENT
TYPE 4

| Date       | Scale        | Sheet Siz |
|------------|--------------|-----------|
| 15.10.2024 | As indicated | @ A′      |
| Drawn.     | Chk.         | Revisio   |
| BR         | RY           | 5         |
| Job No.    | Drawing No.  |           |

Country: AWABAKAL

Drawing Name

ADAPTABLE APARTMENT
TYPE 4

| Date       | Scale        | Sheet Siz |
|------------|--------------|-----------|
| 15.10.2024 | As indicated | @ A       |
| Drawn.     | Chk.         | Revisio   |
| BR         | RY           | Ę         |
| Joh No     | Drawing No.  |           |

Country: AWABAKAL

ADAPTABLE APARTMENT
TYPE 5

| Date       | Scale        | Sheet Siz |
|------------|--------------|-----------|
| 15.10.2024 | As indicated | @ A       |
| Drawn.     | Chk.         | Revisio   |
| BR         | RY           | 5         |
|            |              |           |

ADAPTABLE APARTMENT
TYPE 5

15.10.2024 As indicated @ A1 Chk. RY

Drawing No. DA-4S-4058 6668

Drawing Name

ADAPTABLE APARTMENT TYPE 6

Drawn 0 750

Drawn. Chk. Revision Revision Revision RY

Job No. Drawing No.

6668 DA-4S-4059

@ A1