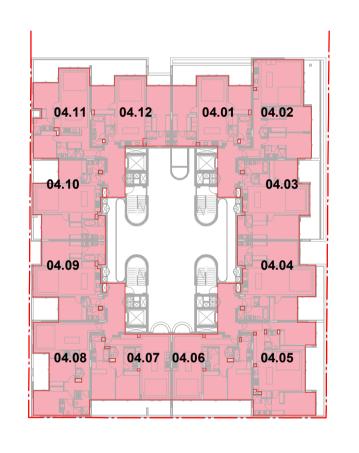

Country: AWABAKAL

Drawing Name FLOOR PLAN - 4S -BASEMENT 02

0 1 1:100 @A1

Sheet Size 15.10.2024 1:100 @ A1 Chk. Drawn. 14 BR RY Job No.

Drawing No. DA-4S-1002 6668