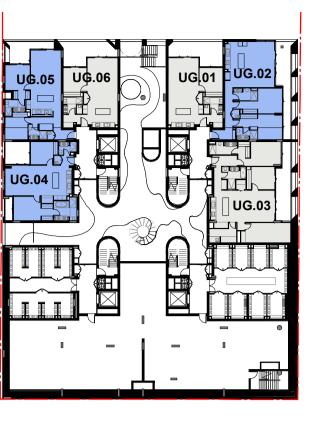

Country: AWABAKAL

Drawing Name FLOOR PLAN - 4S -BASEMENT 02

0 1 1:100 @A1

Sheet Size 15.10.2024 1:100 @ A1 Chk. Drawn. 14 BR RY Job No.

Drawing No. DA-4S-1002 6668