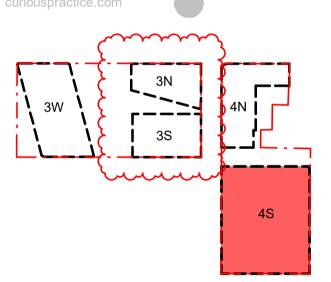

Precinct + Building 3W + 4S SJB Architects Level 2, 490 Crown St Surry Hills NSW 2010 Australia T 61 2 9380 9911

Building 3N & 3S **Durbach Block Jaggers** Level 2, 9 Roslyn St Potts Point NSW durbach 2011 Australia block T 61 2 8297 3500 jaggers durbachblockjaggers.com

Precinct + Building 3W + 4S SJB Architects Level 2, 490 Crown St Surry Hills NSW 2010 Australia

T 61 2 9380 9911

Building 3N & 3S **Durbach Block Jaggers** Level 2, 9 Roslyn St Potts Point NSW durbach 2011 Australia block T 61 2 8297 3500 jaggers