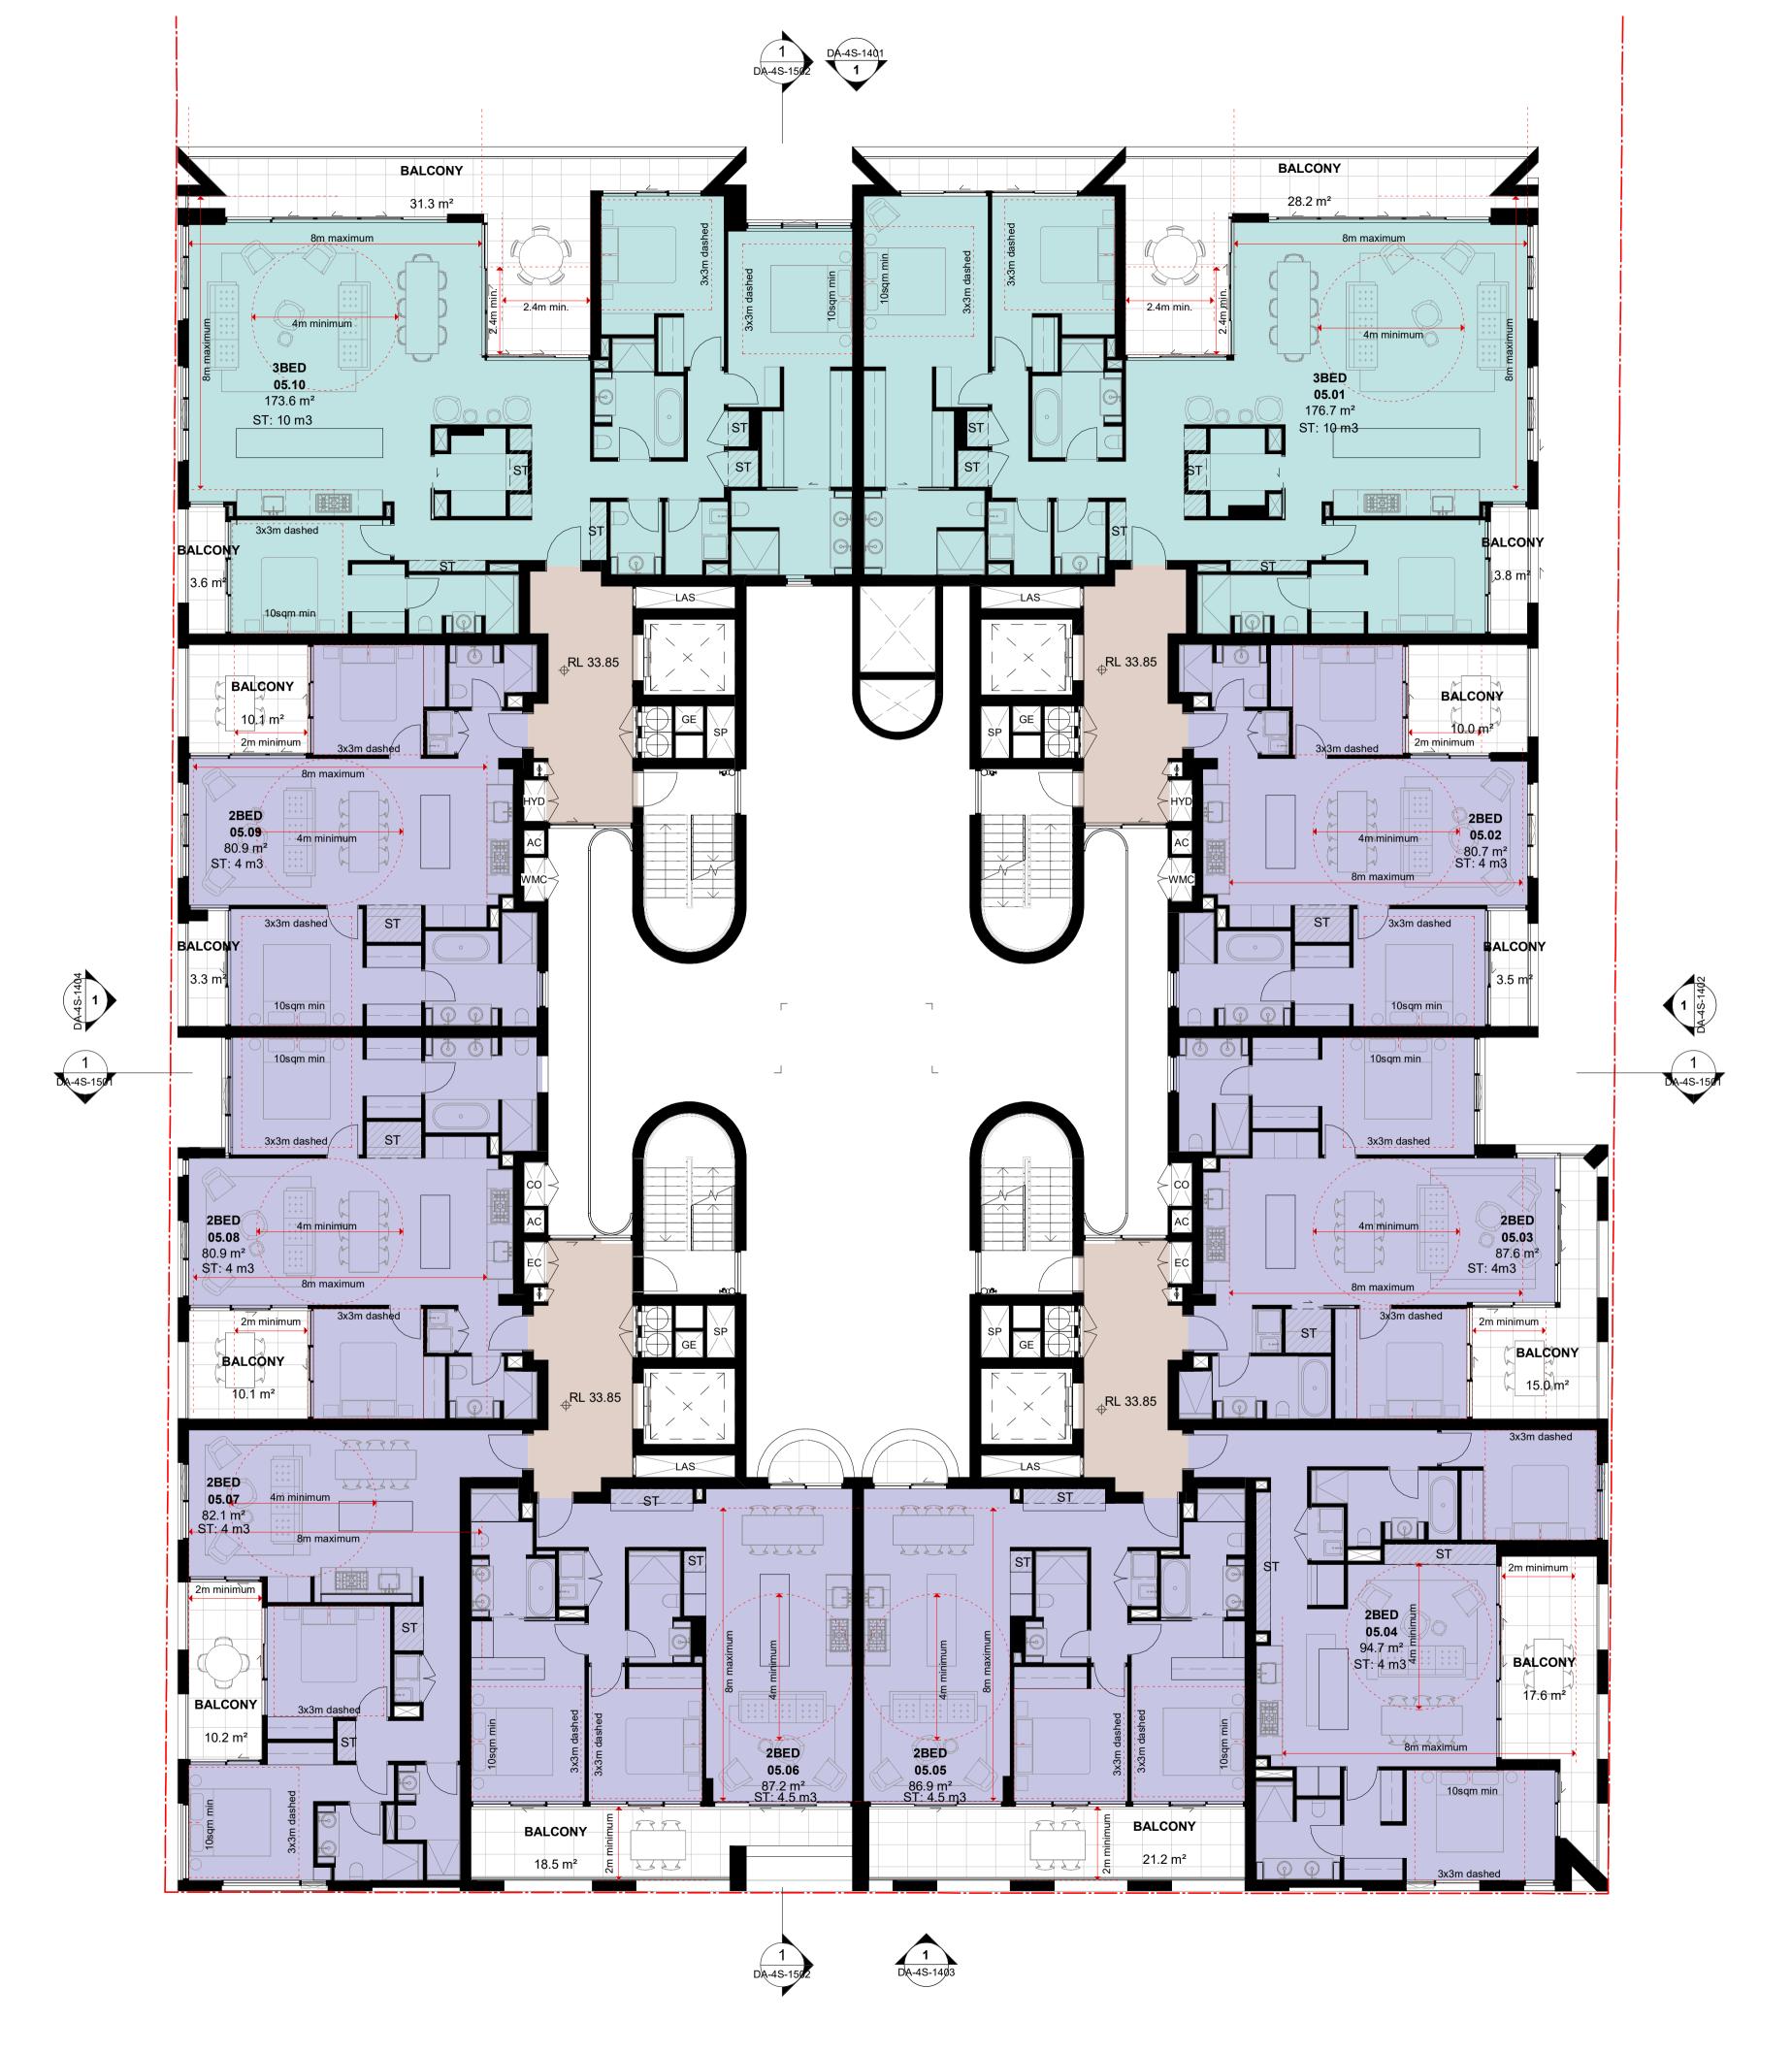

Client

Proje

Newcastle East End Stage 3 & 4

Hunter, Morgan, Newcomen, King Streets NEWCASTLE NSW 2300

Country: AWABAKAL

Drawing Name

FLOOR PLAN - 4S - LEVEL 04

| Date       | Scale   | Sheet Size |
|------------|---------|------------|
| 15.10.2024 | 1 : 100 | @ A1       |
| Drawn.     | Chk.    | Revision   |
| BR         | RY      | 11         |
| 1-1-81-    | 5       |            |