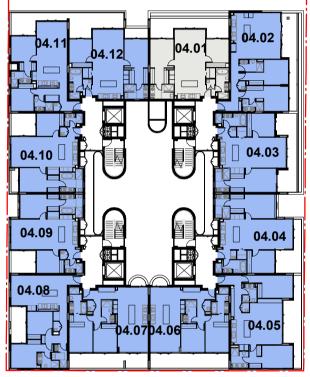

Country: AWABAKAL

Drawing Name FLOOR PLAN - 4S -BASEMENT 02

0 1 1:100 @A1

Sheet Size 15.10.2024 1:100 @ A1 Chk. Drawn. 14 BR RY Job No.

Drawing No. DA-4S-1002 6668