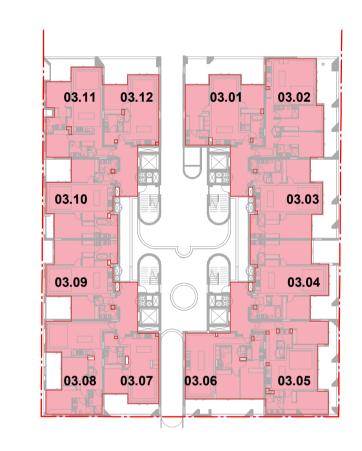

| Drawing Name                     |
|----------------------------------|
| FLOOR PLAN - 4S -<br>BASEMENT 03 |
| Drawn                            |

| BR         | RY    | 11         |
|------------|-------|------------|
| Drawn.     | Chk.  | Revision   |
| 15.10.2024 | 1:100 | @ A1       |
| Date       | Scale | Sheet Size |
| 1.100 @A1  |       |            |