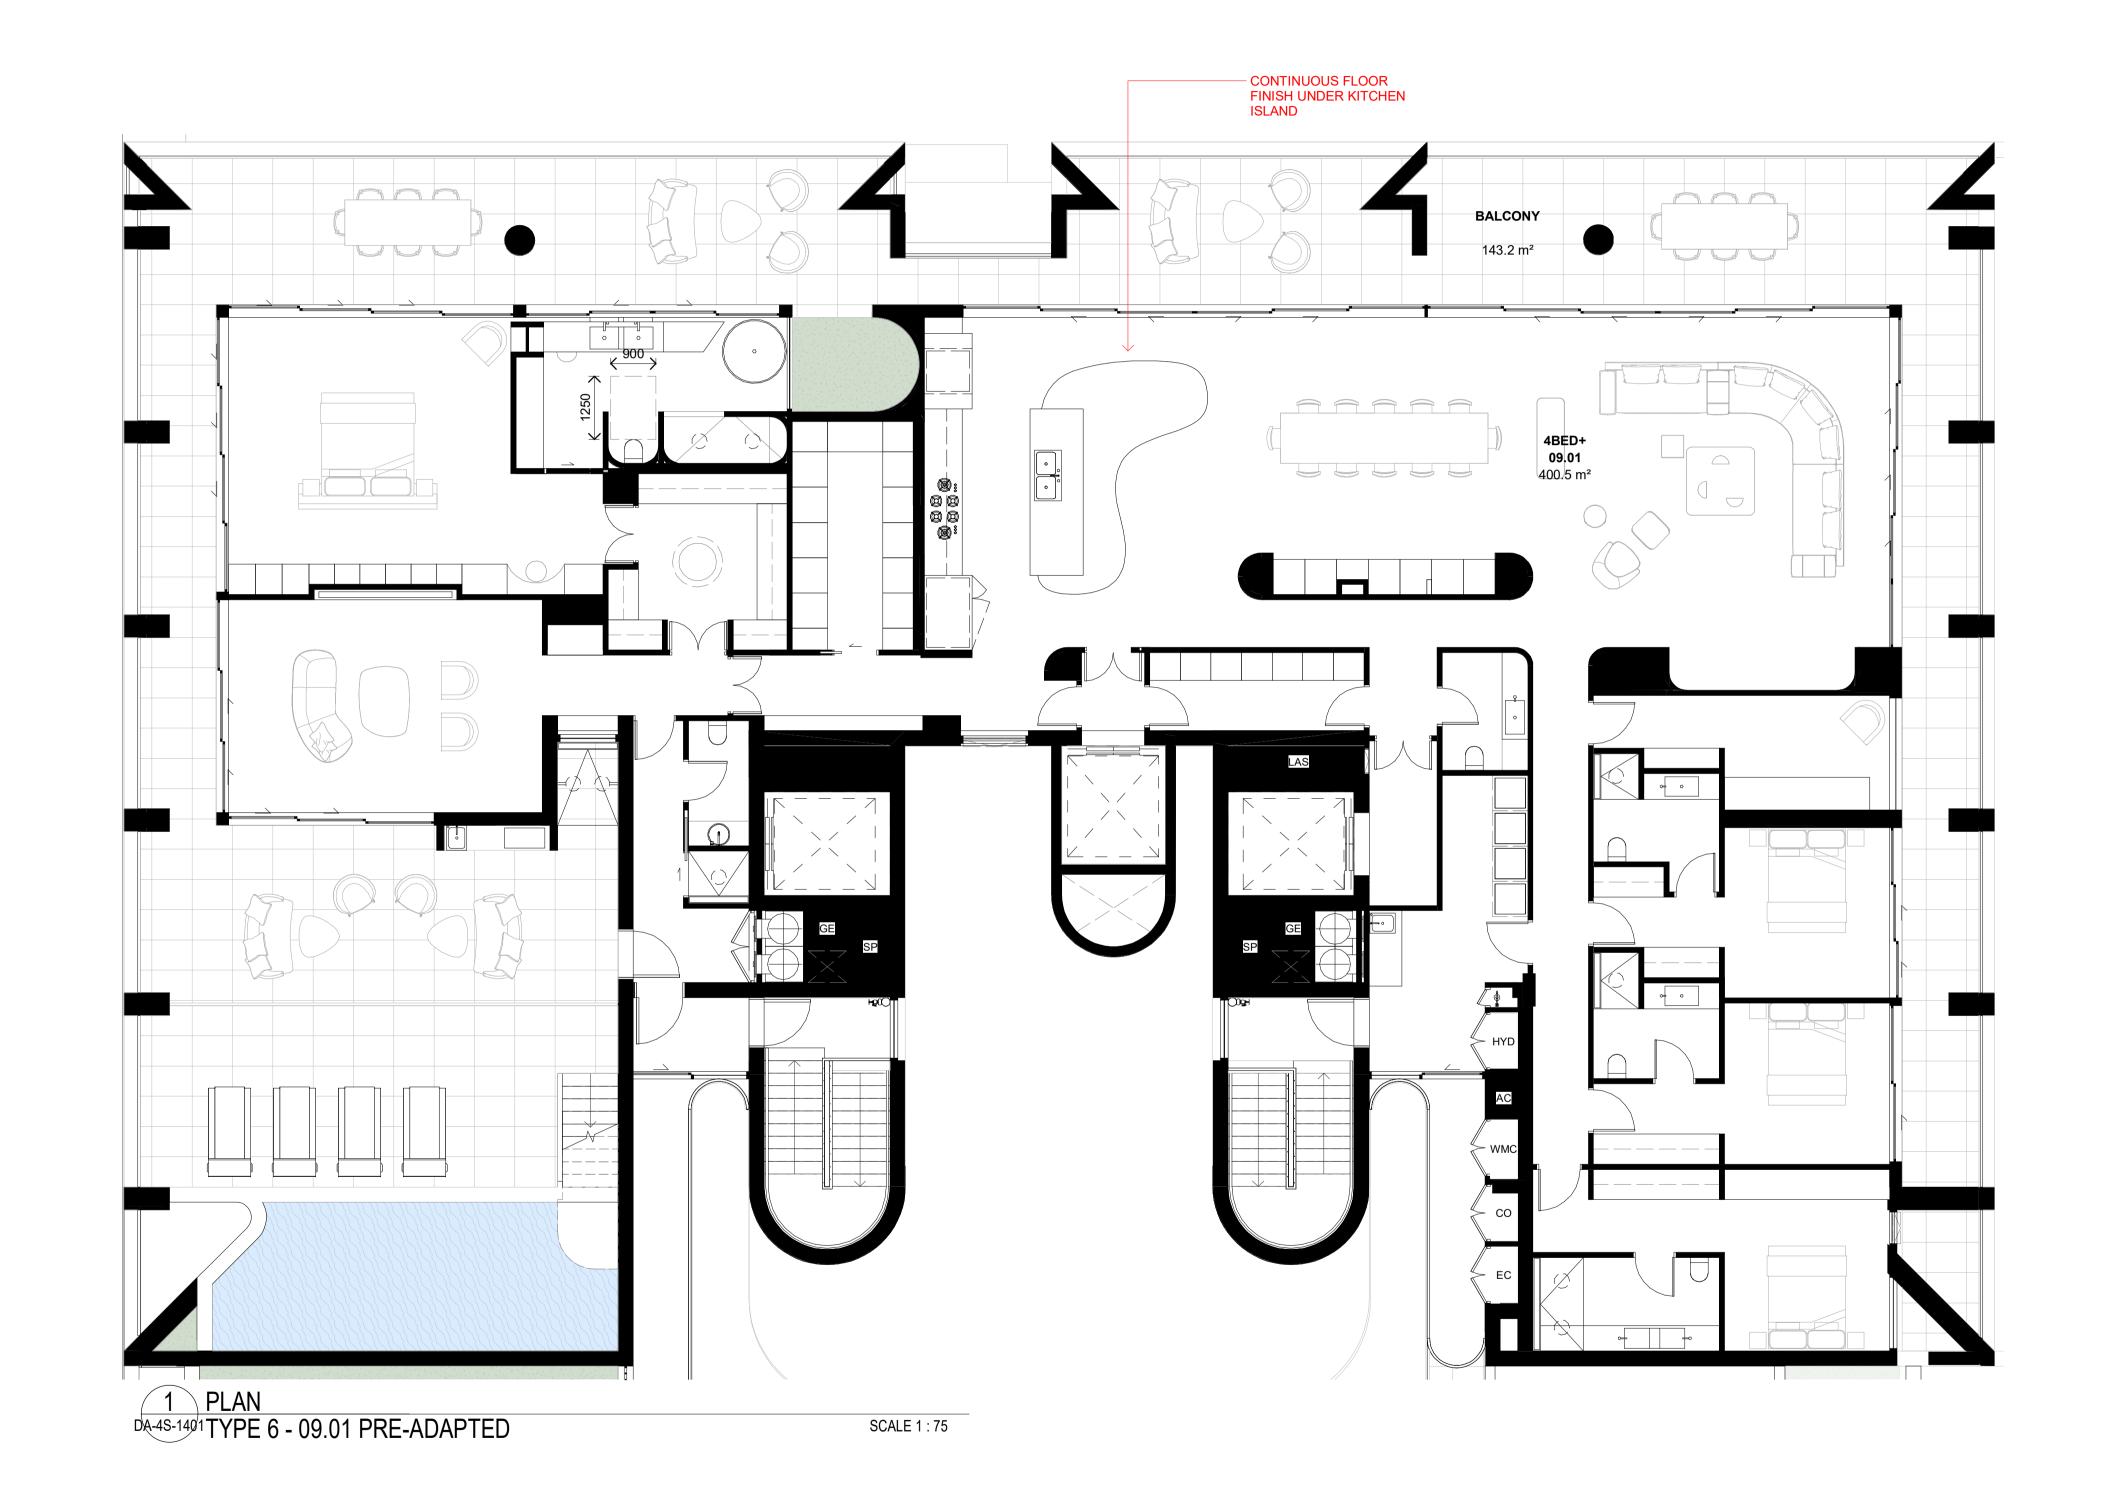

Country: AWABAKAL

Drawing Name ADAPTABLE APARTMENT TYPE 1

| _          |              |            |
|------------|--------------|------------|
| Date       | Scale        | Sheet Size |
| 15.10.2024 | As indicated | @ A1       |
| Drawn.     | Chk.         | Revision   |
| BR         | RY           | 5          |
| Joh No     | Drawing No.  |            |

Country: AWABAKAL

Drawing Name ADAPTABLE APARTMENT TYPE 2

BR

RY

Building 4N **Curious Practice** 24/526 Hunter Street, Newcastle NSW 2300 Australia

Newcastle East End Stage 3 & 4

Hunter, Morgan, Newcomen, King Streets NEWCASTLE NSW 2300

Country: AWABAKAL

ADAPTABLE APARTMENT TYPE 3

T 61 4 1182 4600

Level 2, 9 Roslyn St Potts Point NSW

**PRACTICE** 

Newcastle East End Stage 3 & 4

Hunter, Morgan, Newcomen, King Streets NEWCASTLE NSW 2300

Country: AWABAKAL

ADAPTABLE APARTMENT TYPE 3

| Date       | Scale        | Sheet Size |
|------------|--------------|------------|
| 15.10.2024 | As indicated | @ A1       |
| Drawn.     | Chk.         | Revision   |
| BR         | RY           | 5          |
| Job No.    | Drawing No.  |            |

Drawing Name

ADAPTABLE APARTMENT
TYPE 4

| Date       | Scale        | Sheet Siz |
|------------|--------------|-----------|
| 15.10.2024 | As indicated | @ A′      |
| Drawn.     | Chk.         | Revisio   |
| BR         | RY           | 5         |
| Job No.    | Drawing No.  |           |

Country: AWABAKAL

Drawing Name

ADAPTABLE APARTMENT
TYPE 4

| Date       | Scale        | Sheet Siz |
|------------|--------------|-----------|
| 15.10.2024 | As indicated | @ A       |
| Drawn.     | Chk.         | Revisio   |
| BR         | RY           | Ę         |
| Joh No     | Drawing No.  |           |

Country: AWABAKAL

ADAPTABLE APARTMENT
TYPE 5

| Date       | Scale        | Sheet Siz |
|------------|--------------|-----------|
| 15.10.2024 | As indicated | @ A       |
| Drawn.     | Chk.         | Revisio   |
| BR         | RY           | 5         |
|            |              |           |

ADAPTABLE APARTMENT
TYPE 5

15.10.2024 As indicated @ A1 Chk. RY

Drawing No. DA-4S-4058 6668

Drawing Name

ADAPTABLE APARTMENT TYPE 6

Drawn 0 750

Drawn. Chk. Revision Revision Revision RY

Job No. Drawing No.

6668 DA-4S-4059

@ A1