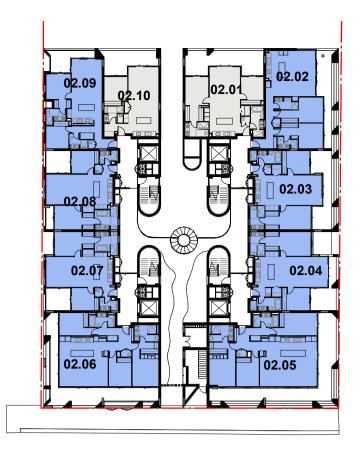

**PRACTICE** 

Newcastle East End Stage 3 & 4

Hunter, Morgan, Newcomen, King Streets NEWCASTLE NSW 2300

Country: AWABAKAL

Drawing Name

FLOOR PLAN - 4S - LEVEL 02 (KING ST)

0 1 1:100 @A1

RY Drawing No.