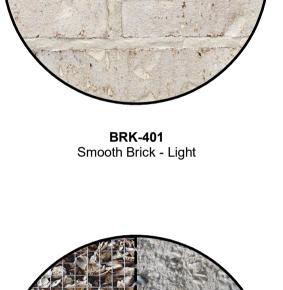

Drawing Name

ELEVATIONS - 4S - SHEET 1

Scale Sheet Size 15.10.2024 1:100 @ A1 Chk. BR RY Drawing No.

Light Concrete

White Metal

PNT-402

Bronze Finish

In accepting and utilising this document the recipient agrees that SJB Architecture (NSW) Pty. Ltd. ACN 081 094 724 T/A SJB Architects, retain all common law, statutory law and other rights including copyright and intellectual common law, statutory law and other rights including copyright and intellectual property rights. The recipient agrees not to use this document for any purpose other than its intended use; to waive all claims against SJB Architects resulting from unauthorised changes; or to reuse the document on other projects without prior written consent from SJB Architects. Under no circumstances shall transfer of this document be deemed a sale. SJB Architects makes no warranties of fitness for any purpose. The Builder/Contractor shall verify job dimensions prior to any work commencing. Use figured dimensions only. Do not scale drawings