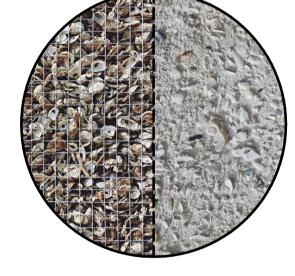

Country: AWABAKAL

Drawing Name

ELEVATIONS - 4S - SHEET 4

RY Drawing No.

DA-4S-1404 6668

Light Concrete

CLD-401

Midden