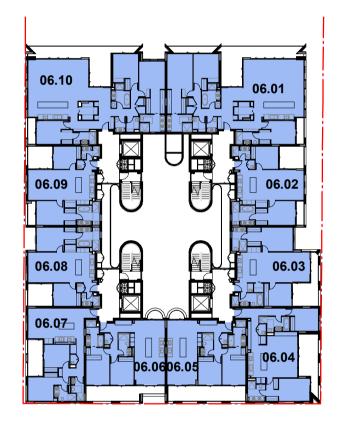

Drawing Name

FLOOR PLAN - 4S - UPPER GROUND

| Date       | Scale   | Sheet Size |
|------------|---------|------------|
| 15.10.2024 | 1 : 100 | @ A1       |
| Drawn.     | Chk.    | Revisior   |
| BR         | RY      | 12         |
|            |         |            |