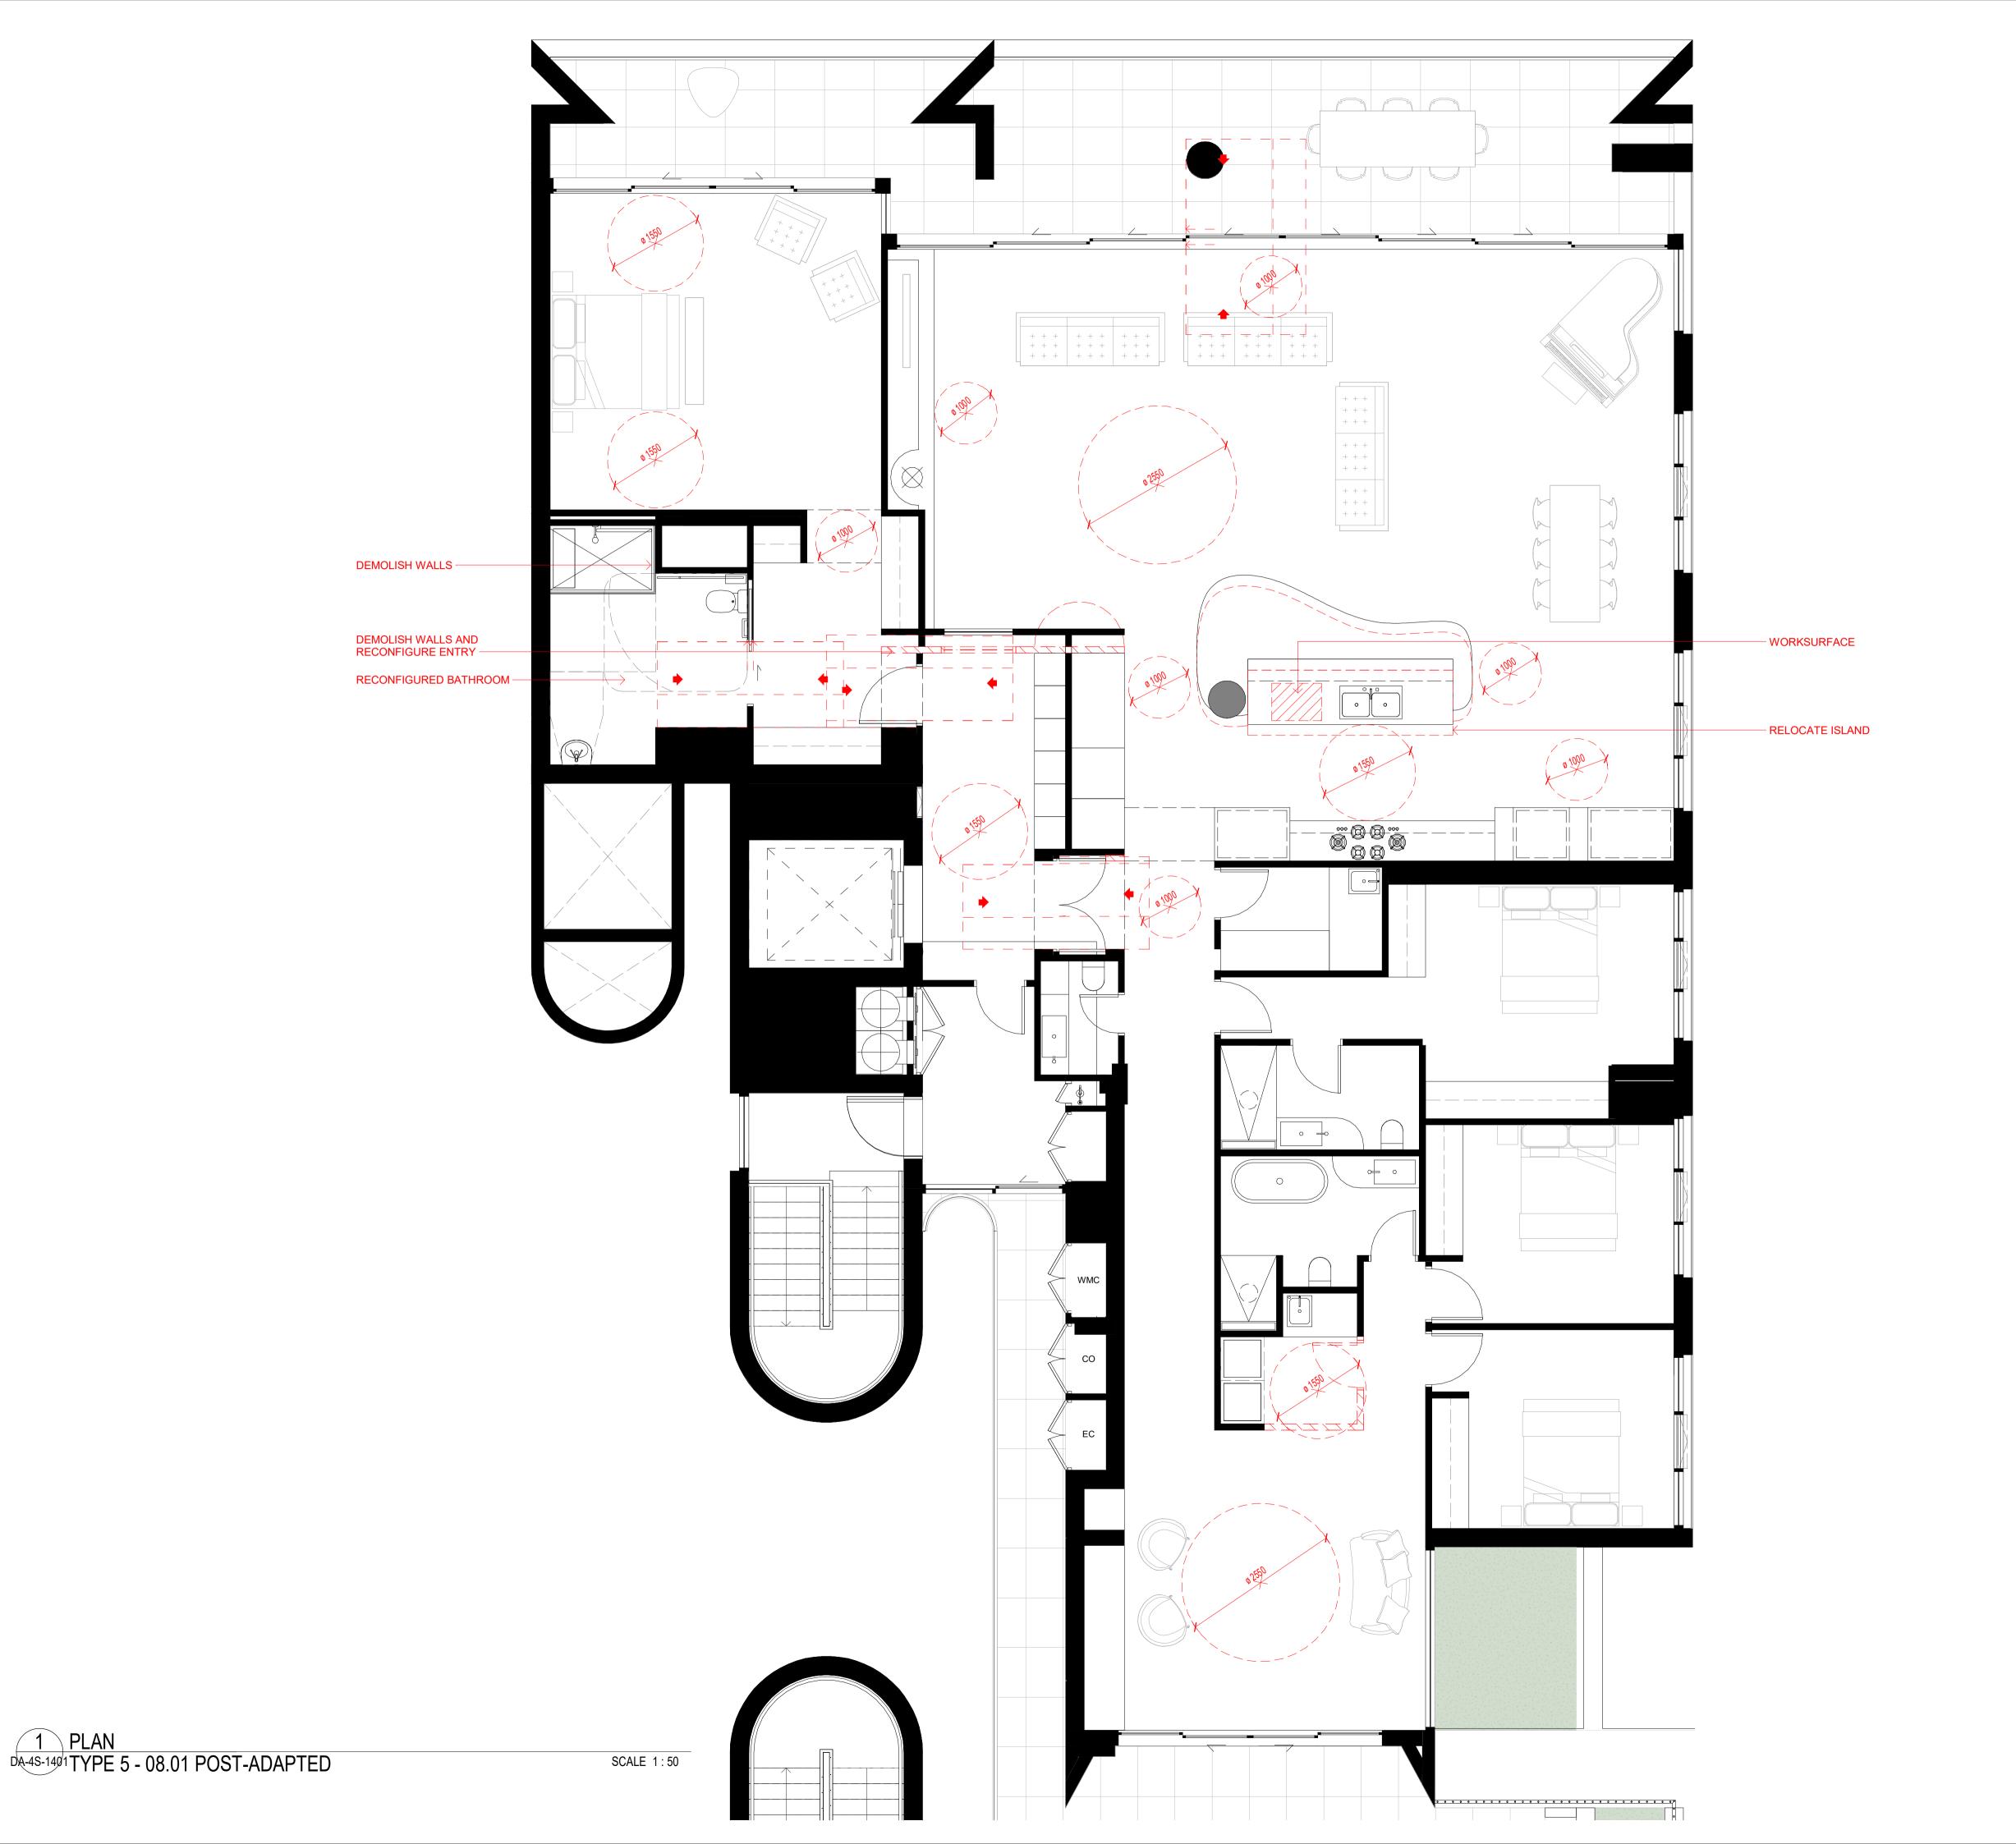

Country: AWABAKAL

ADAPTABLE APARTMENT
TYPE 5

| Date       | Scale        | Sheet Siz |
|------------|--------------|-----------|
| 15.10.2024 | As indicated | @ A       |
| Drawn.     | Chk.         | Revisio   |
| BR         | RY           | 5         |
|            |              |           |