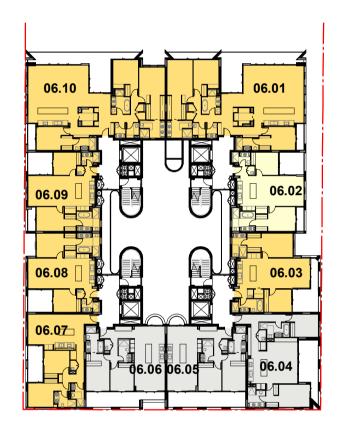

Drawing Name

FLOOR PLAN - 4S - LEVEL 06

| Date       | Scale   | Sheet Size |
|------------|---------|------------|
| 15.10.2024 | 1 : 100 | @ A1       |
| Drawn.     | Chk.    | Revision   |
| BR         | RY      | 12         |

DR-4S-1011 6668