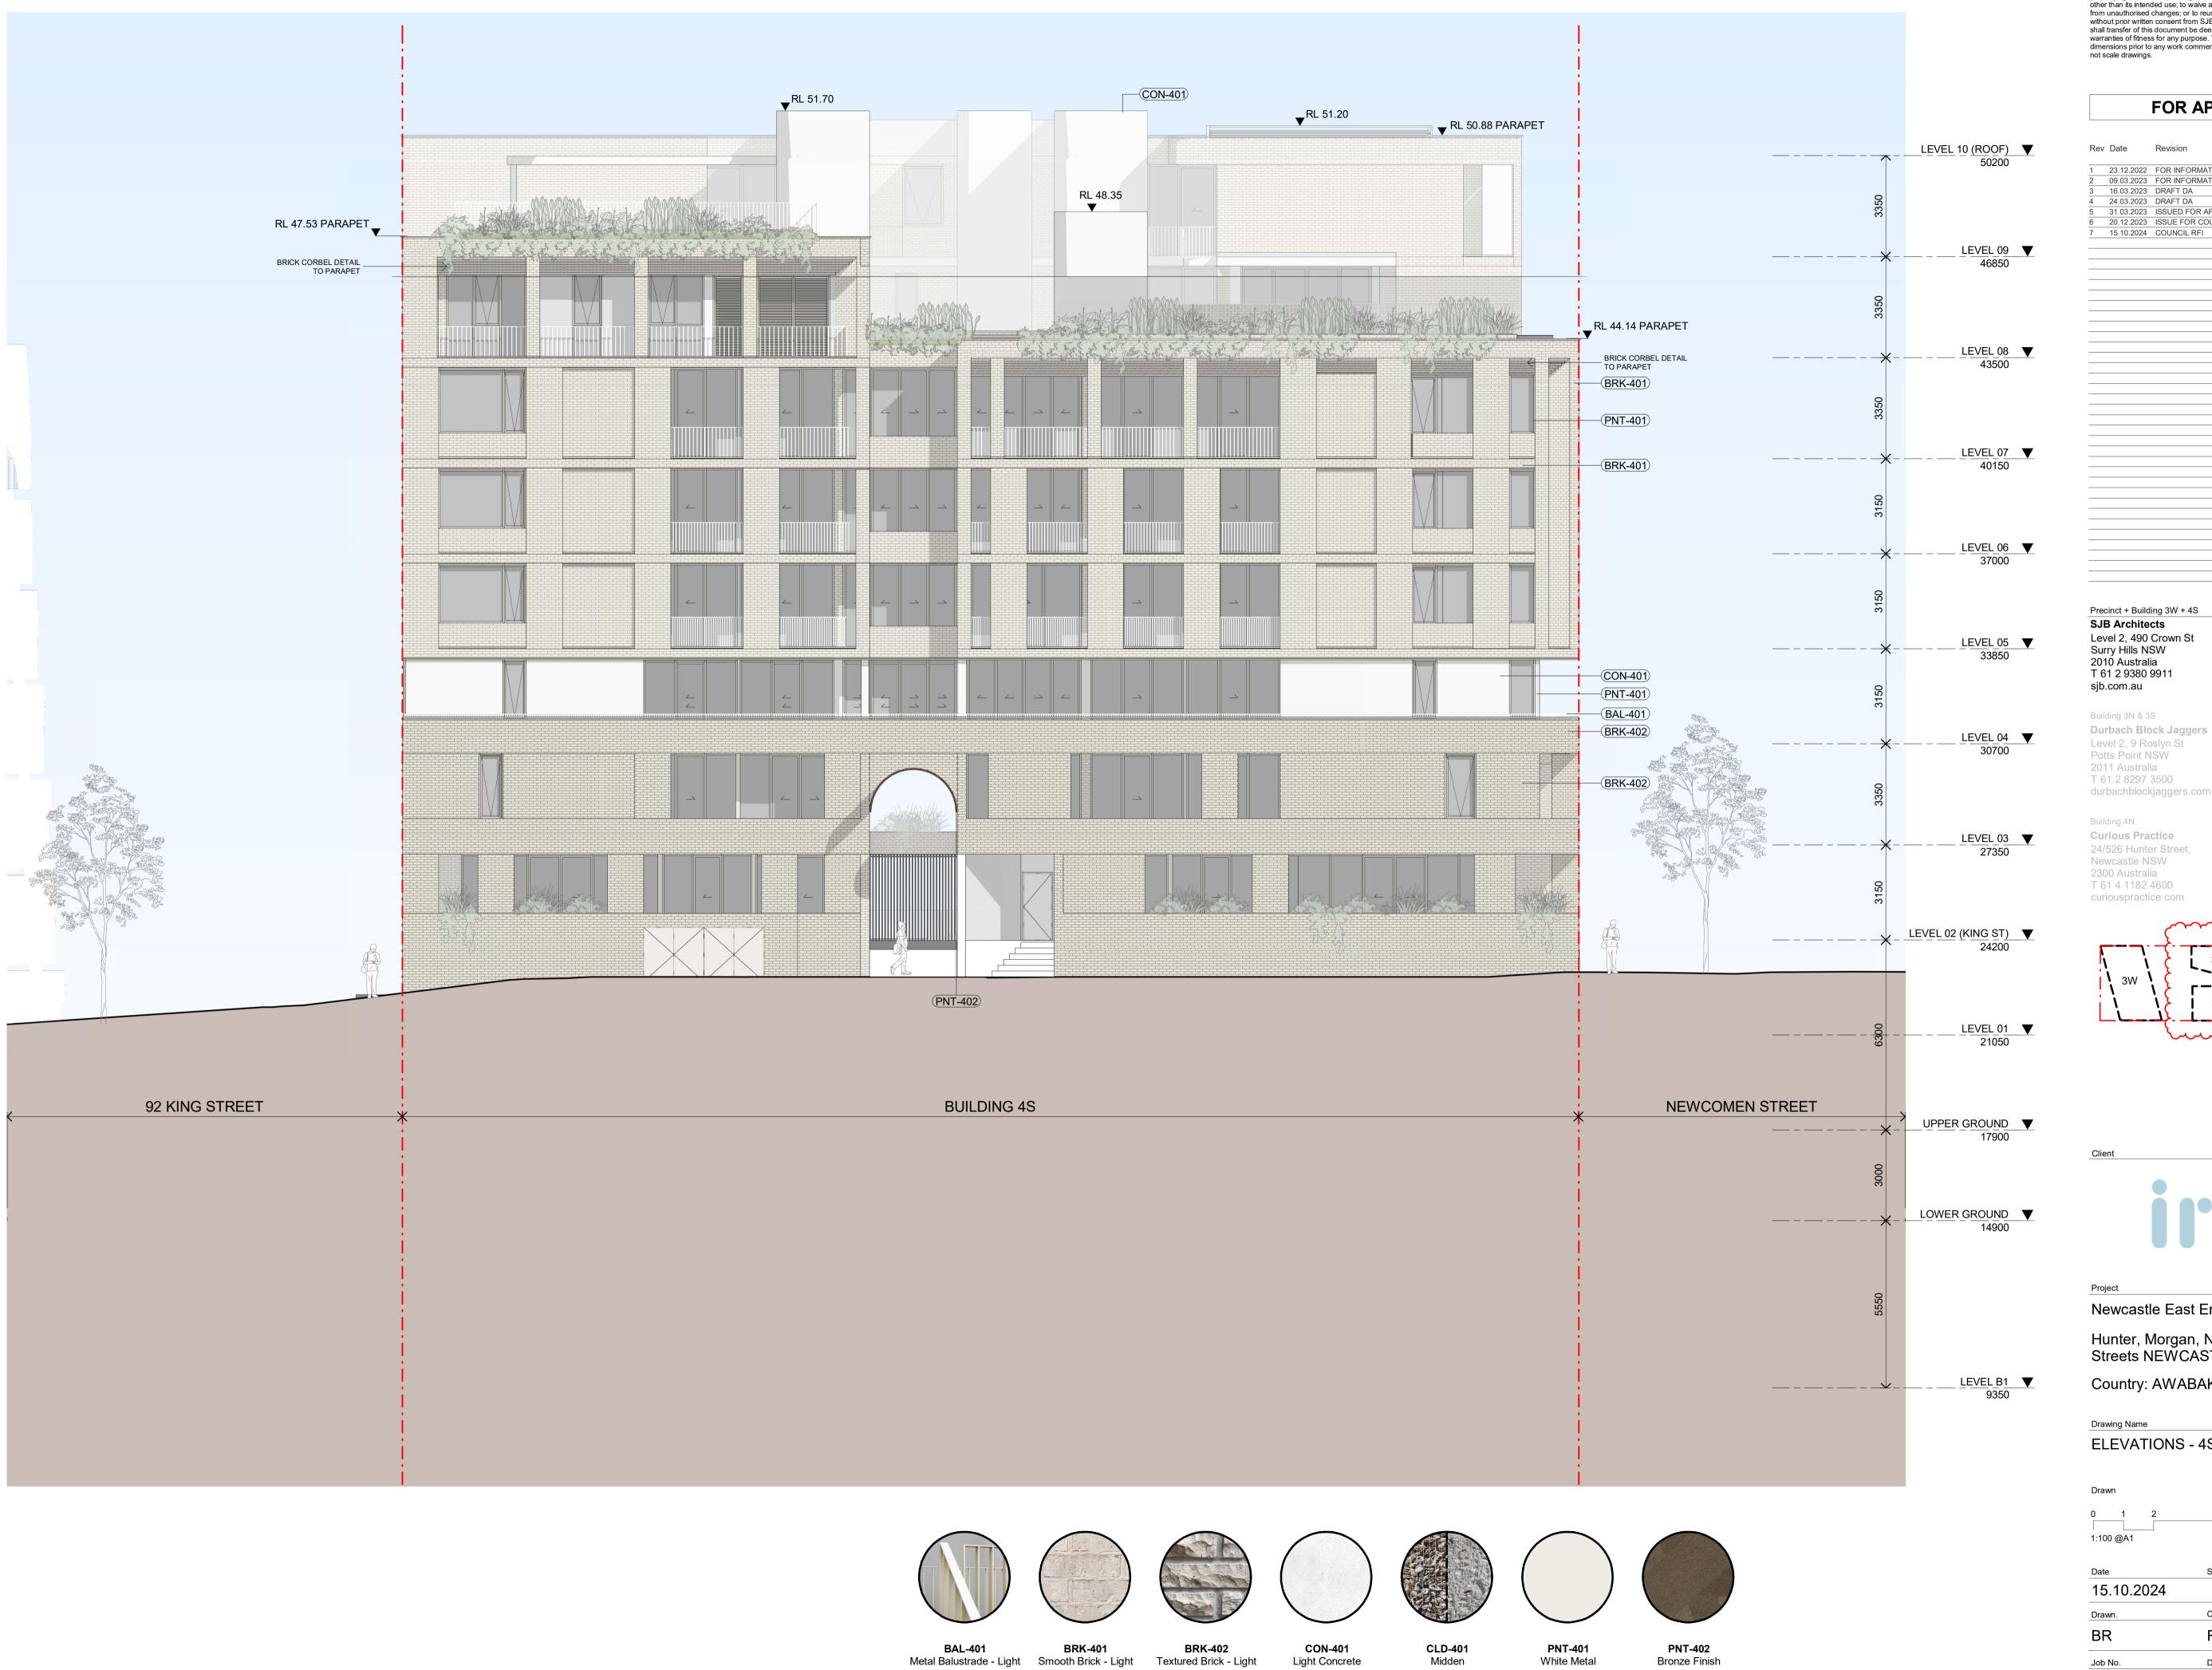

Drawing Name

ELEVATIONS - 4S - SHEET 1

Scale Sheet Size 15.10.2024 1:100 @ A1 Chk. BR RY Drawing No.

Light Concrete

White Metal

PNT-402

Bronze Finish

In accepting and utilising this document the recipient agrees that SJB Architecture (NSW) Pty. Ltd. ACN 081 094 724 T/A SJB Architects, retain all common law, statutory law and other rights including copyright and intellectual common law, statutory law and other rights including copyright and intellectual property rights. The recipient agrees not to use this document for any purpose other than its intended use; to waive all claims against SJB Architects resulting from unauthorised changes; or to reuse the document on other projects without prior written consent from SJB Architects. Under no circumstances shall transfer of this document be deemed a sale. SJB Architects makes no warranties of fitness for any purpose. The Builder/Contractor shall verify job dimensions prior to any work commencing. Use figured dimensions only. Do not scale drawings

### FOR APPROVAL

| Rev | Date       | Revision            | Ву | Cnk |
|-----|------------|---------------------|----|-----|
|     |            |                     |    |     |
| 1   | 23.12.2022 | FOR INFORMATION     | BR | RY  |
| 2   | 09.03.2023 | FOR INFORMATION     | JG | RY  |
| 3   | 16.03.2023 | DRAFT DA            | BR | RY  |
| 4   | 24.03.2023 | DRAFT DA            | BR | RY  |
| 5   | 31.03.2023 | ISSUED FOR APPROVAL | BR | RY  |
| 6   | 20.12.2023 | ISSUE FOR COUNCIL   | GS | RY  |
| 7   | 15.10.2024 | COUNCIL RFI         | JG | WG  |
|     |            |                     |    |     |
|     |            |                     |    |     |
|     |            |                     |    |     |

Precinct + Building 3W + 4S SJB Architects Level 2, 490 Crown St Surry Hills NSW 2010 Australia T 61 2 9380 9911 sjb.com.au

Building 3N & 3S

Level 2, 9 Roslyn St Potts Point NSW 2011 Australia T 61 2 8297 3500 durbachblockjaggers.com Building 4N **Curious Practice** 

24/526 Hunter Street, Newcastle NSW

2300 Australia T 61 4 1182 4600 **PRACTICE** 

Newcastle East End Stage 3 & 4

Hunter, Morgan, Newcomen, King Streets NEWCASTLE NSW 2300

Country: AWABAKAL

Drawing Name

ELEVATIONS - 4S - SHEET 2

| Date       | Scale      | Sheet Size |
|------------|------------|------------|
| 15.10.2024 | 1:100      | @ A1       |
| Drawn.     | Chk.       | Revision   |
| BR         | RY         | 7          |
| lob No     | Drouing No |            |