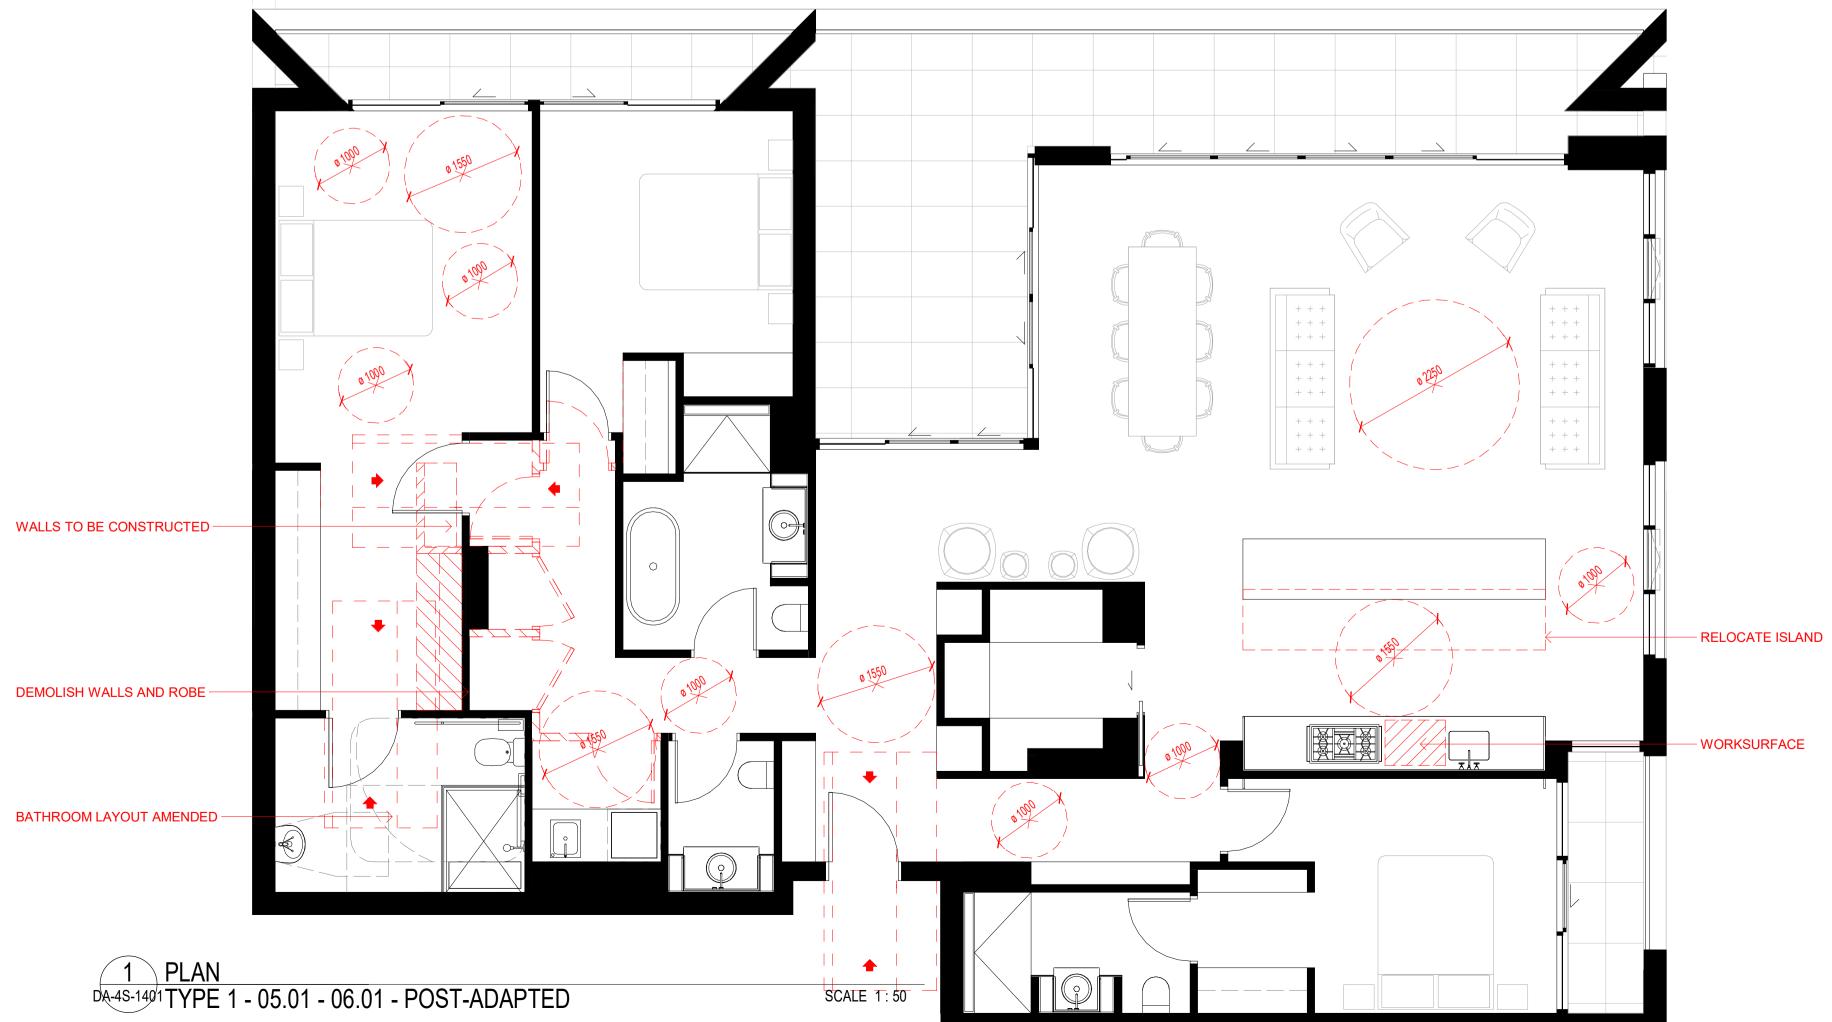

Country: AWABAKAL

Drawing Name ADAPTABLE APARTMENT TYPE 1

| _          |              |            |
|------------|--------------|------------|
| Date       | Scale        | Sheet Size |
| 15.10.2024 | As indicated | @ A1       |
| Drawn.     | Chk.         | Revision   |
| BR         | RY           | 5          |
| Joh No     | Drawing No.  |            |

### FOR APPROVAL

| Rev | Date       | Revision            | Ву | Chk |
|-----|------------|---------------------|----|-----|
| 1   | 03.03.2023 | FOR INFORMATION     | BR | RY  |
| 2   | 16.03.2023 | DRAFT DA            | BR | RY  |
| 3   | 24.03.2023 | DRAFT DA            | BR | RY  |
| 4   | 31.03.2023 | ISSUED FOR APPROVAL | BR | RY  |
| 5   | 15.10.2024 | COUNCIL RFI         | JG | WG  |