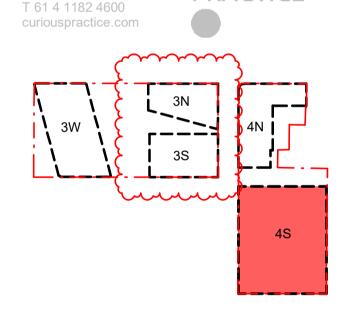

Precinct + Building 3W + 4S SJB Architects Level 2, 490 Crown St Surry Hills NSW 2010 Australia T 61 2 9380 9911

Building 3N & 3S **Durbach Block Jaggers** Level 2, 9 Roslyn St Potts Point NSW durbach 2011 Australia block T 61 2 8297 3500 jaggers durbachblockjaggers.com

Precinct + Building 3W + 4S SJB Architects Level 2, 490 Crown St Surry Hills NSW 2010 Australia

T 61 2 9380 9911

Building 3N & 3S **Durbach Block Jaggers** Level 2, 9 Roslyn St Potts Point NSW durbach 2011 Australia block T 61 2 8297 3500 jaggers