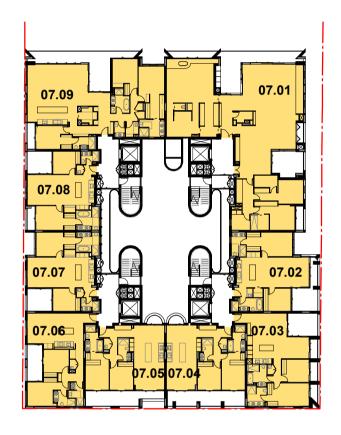

Drawing Name

FLOOR PLAN - 4S - LEVEL 07

| Date       | Scale   | Sheet Size |
|------------|---------|------------|
| 15.10.2024 | 1 : 100 | @ A1       |
| Drawn.     | Chk.    | Revisior   |
| BR         | RY      | 12         |
|            |         |            |