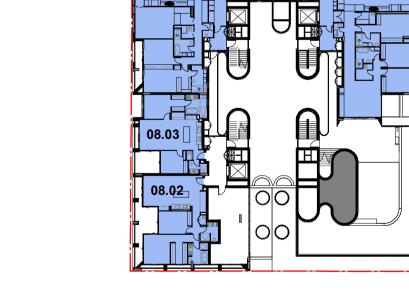

T 61 4 1182 4600

Newcastle East End Stage 3 & 4

Hunter, Morgan, Newcomen, King Streets NEWCASTLE NSW 2300

Country: AWABAKAL

Drawing Name

FLOOR PLAN - 4S - LEVEL 08

| G          |       |            |
|------------|-------|------------|
| Date       | Scale | Sheet Size |
| 15.10.2024 | 1:100 | @ A1       |
| Drawn.     | Chk.  | Revision   |
| BR         | RY    | 12         |