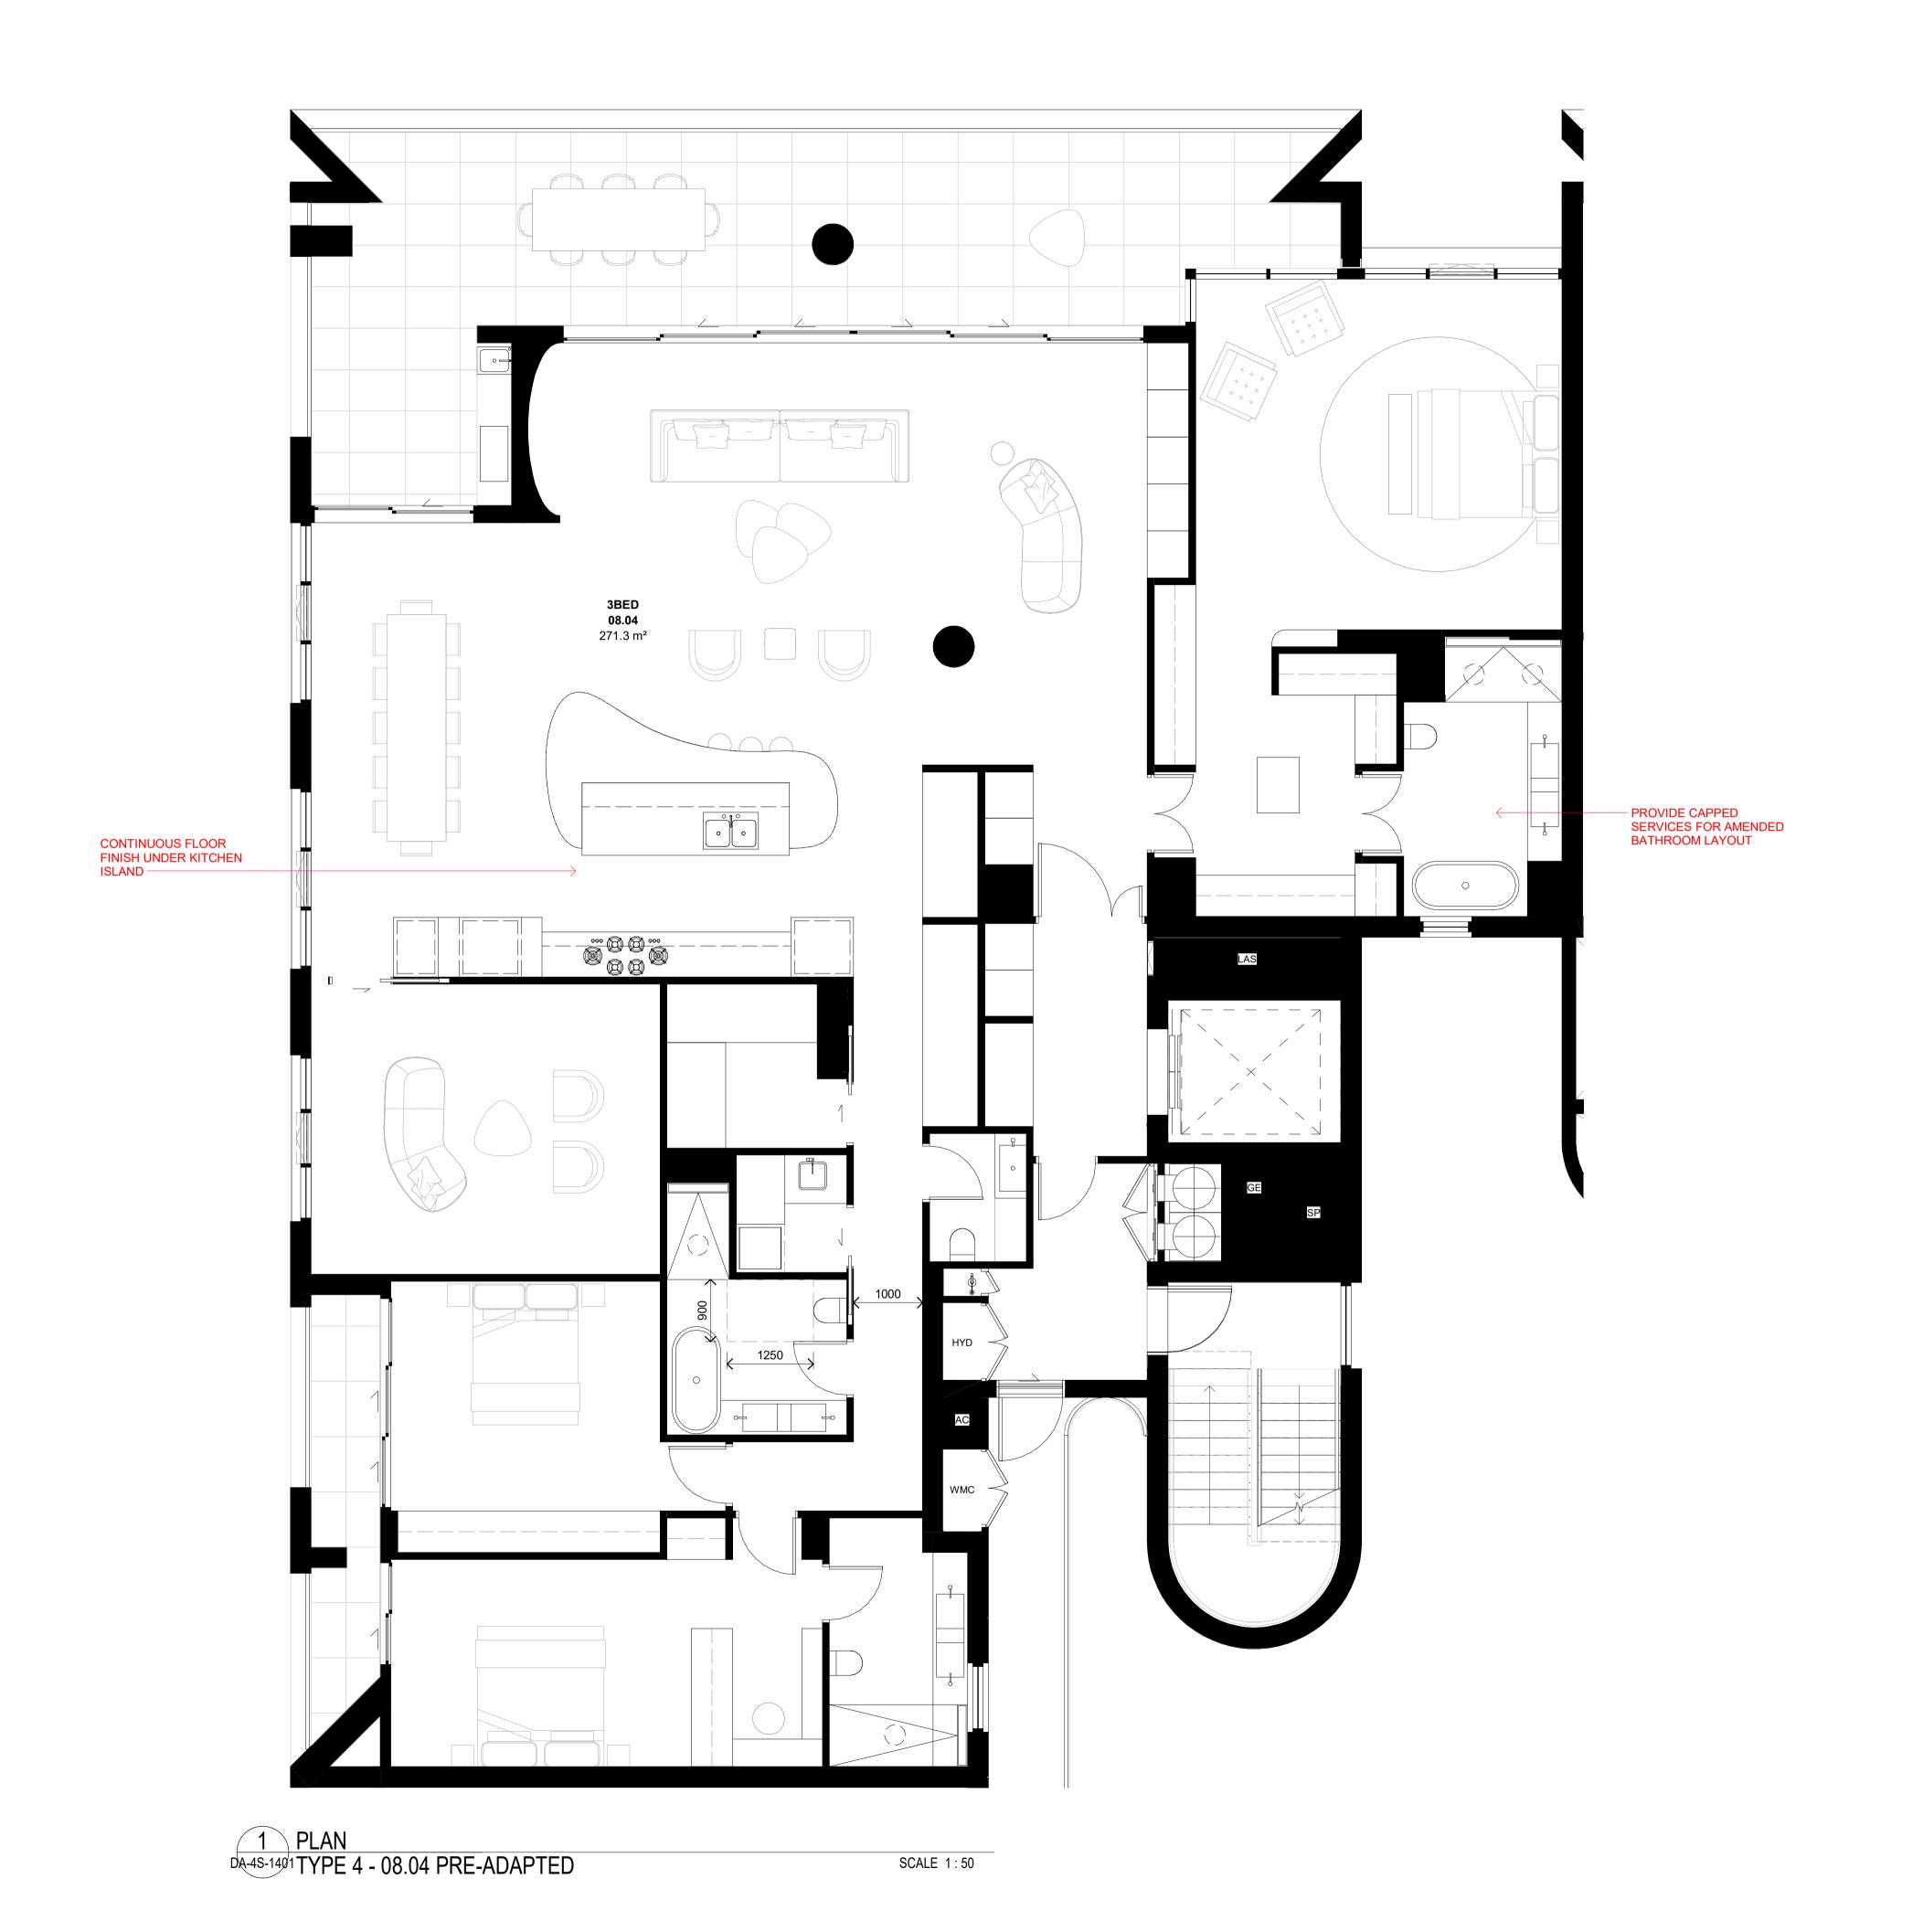

| Drawing Name                     |
|----------------------------------|
| FLOOR PLAN - 4S -<br>BASEMENT 03 |
| Drawn                            |

| BR         | RY    | 11         |
|------------|-------|------------|
| Drawn.     | Chk.  | Revision   |
| 15.10.2024 | 1:100 | @ A1       |
| Date       | Scale | Sheet Size |
| 1.100 @A1  |       |            |