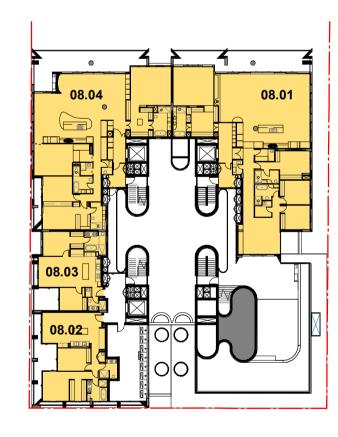

Country: AWABAKAL

Drawing Name FLOOR PLAN - 4S -BASEMENT 02

0 1 1:100 @A1

Sheet Size 15.10.2024 1:100 @ A1 Chk. Drawn. 14 BR RY Job No.

Drawing No. DA-4S-1002 6668