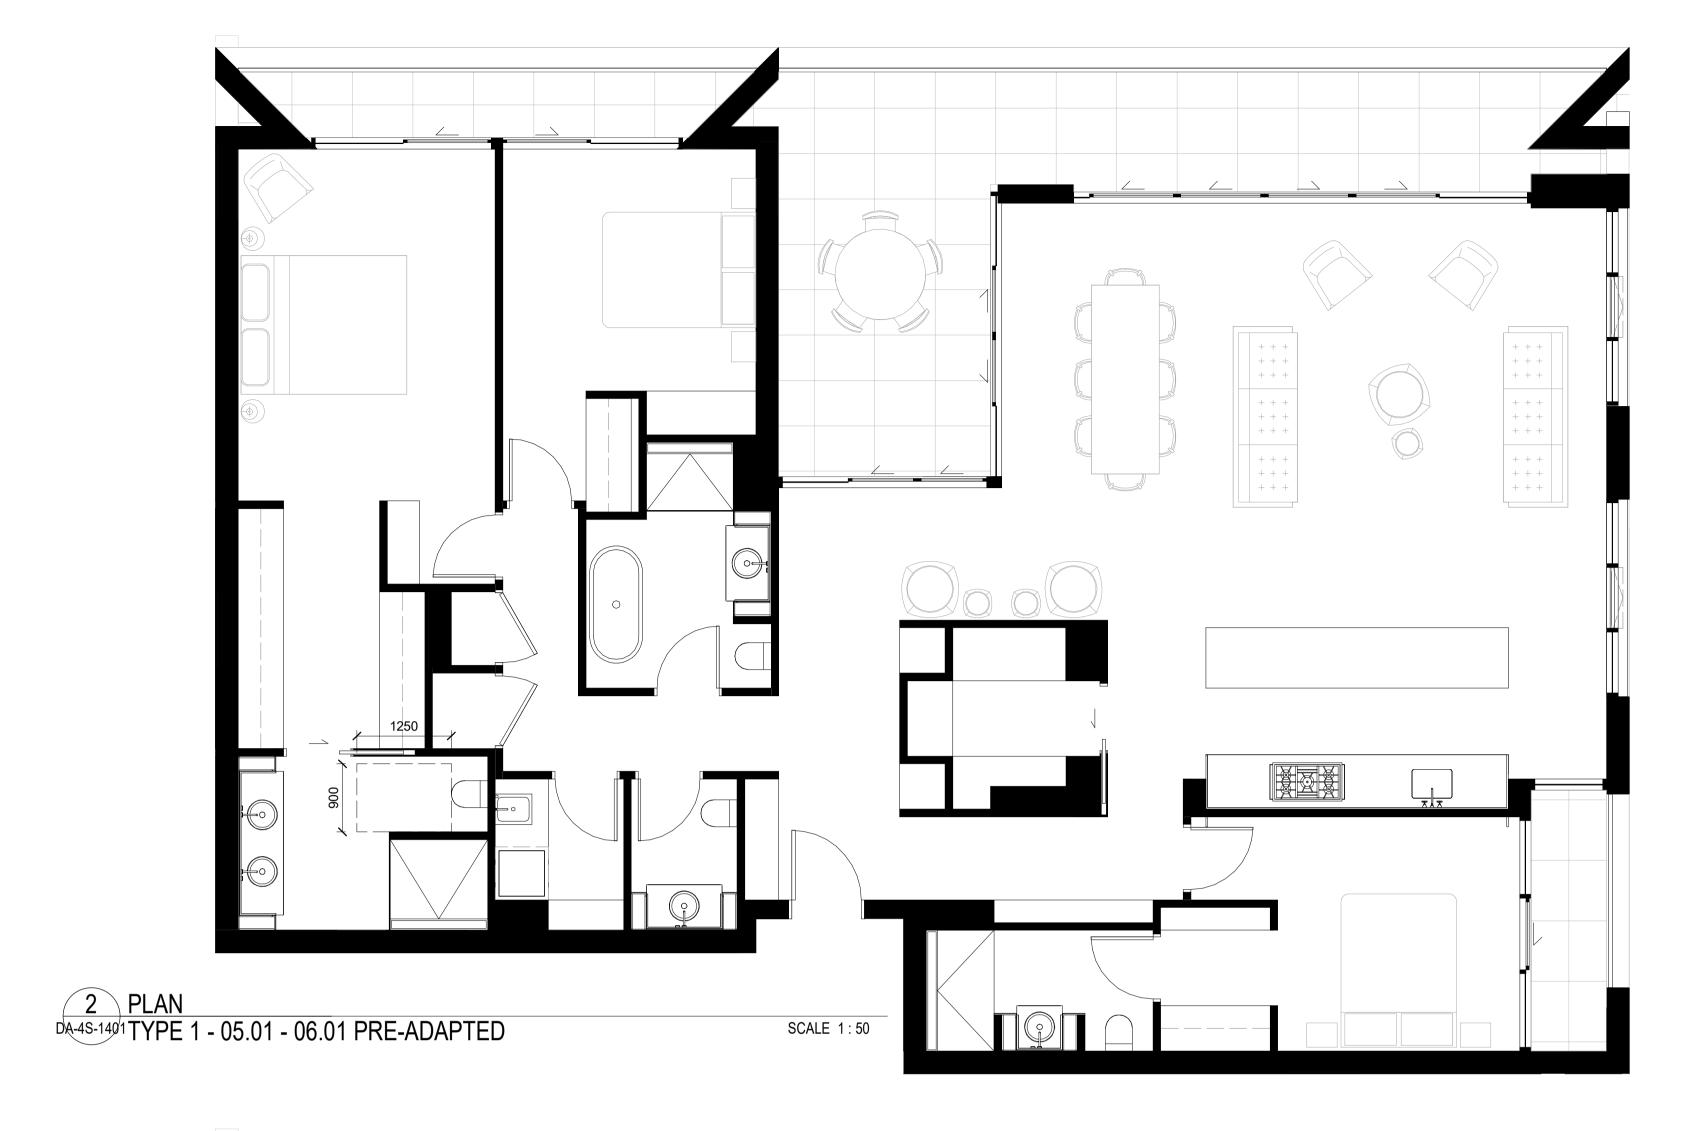

Country: AWABAKAL

Drawing Name ADAPTABLE APARTMENT TYPE 1

| _          |              |            |
|------------|--------------|------------|
| Date       | Scale        | Sheet Size |
| 15.10.2024 | As indicated | @ A1       |
| Drawn.     | Chk.         | Revision   |
| BR         | RY           | 5          |
| Joh No     | Drawing No.  |            |

### FOR APPROVAL

| Rev | Date       | Revision            | Ву | Chk |
|-----|------------|---------------------|----|-----|
| 1   | 03.03.2023 | FOR INFORMATION     | BR | RY  |
| 2   | 16.03.2023 | DRAFT DA            | BR | RY  |
| 3   | 24.03.2023 | DRAFT DA            | BR | RY  |
| 4   | 31.03.2023 | ISSUED FOR APPROVAL | BR | RY  |
| 5   | 15.10.2024 | COUNCIL RFI         | JG | WG  |