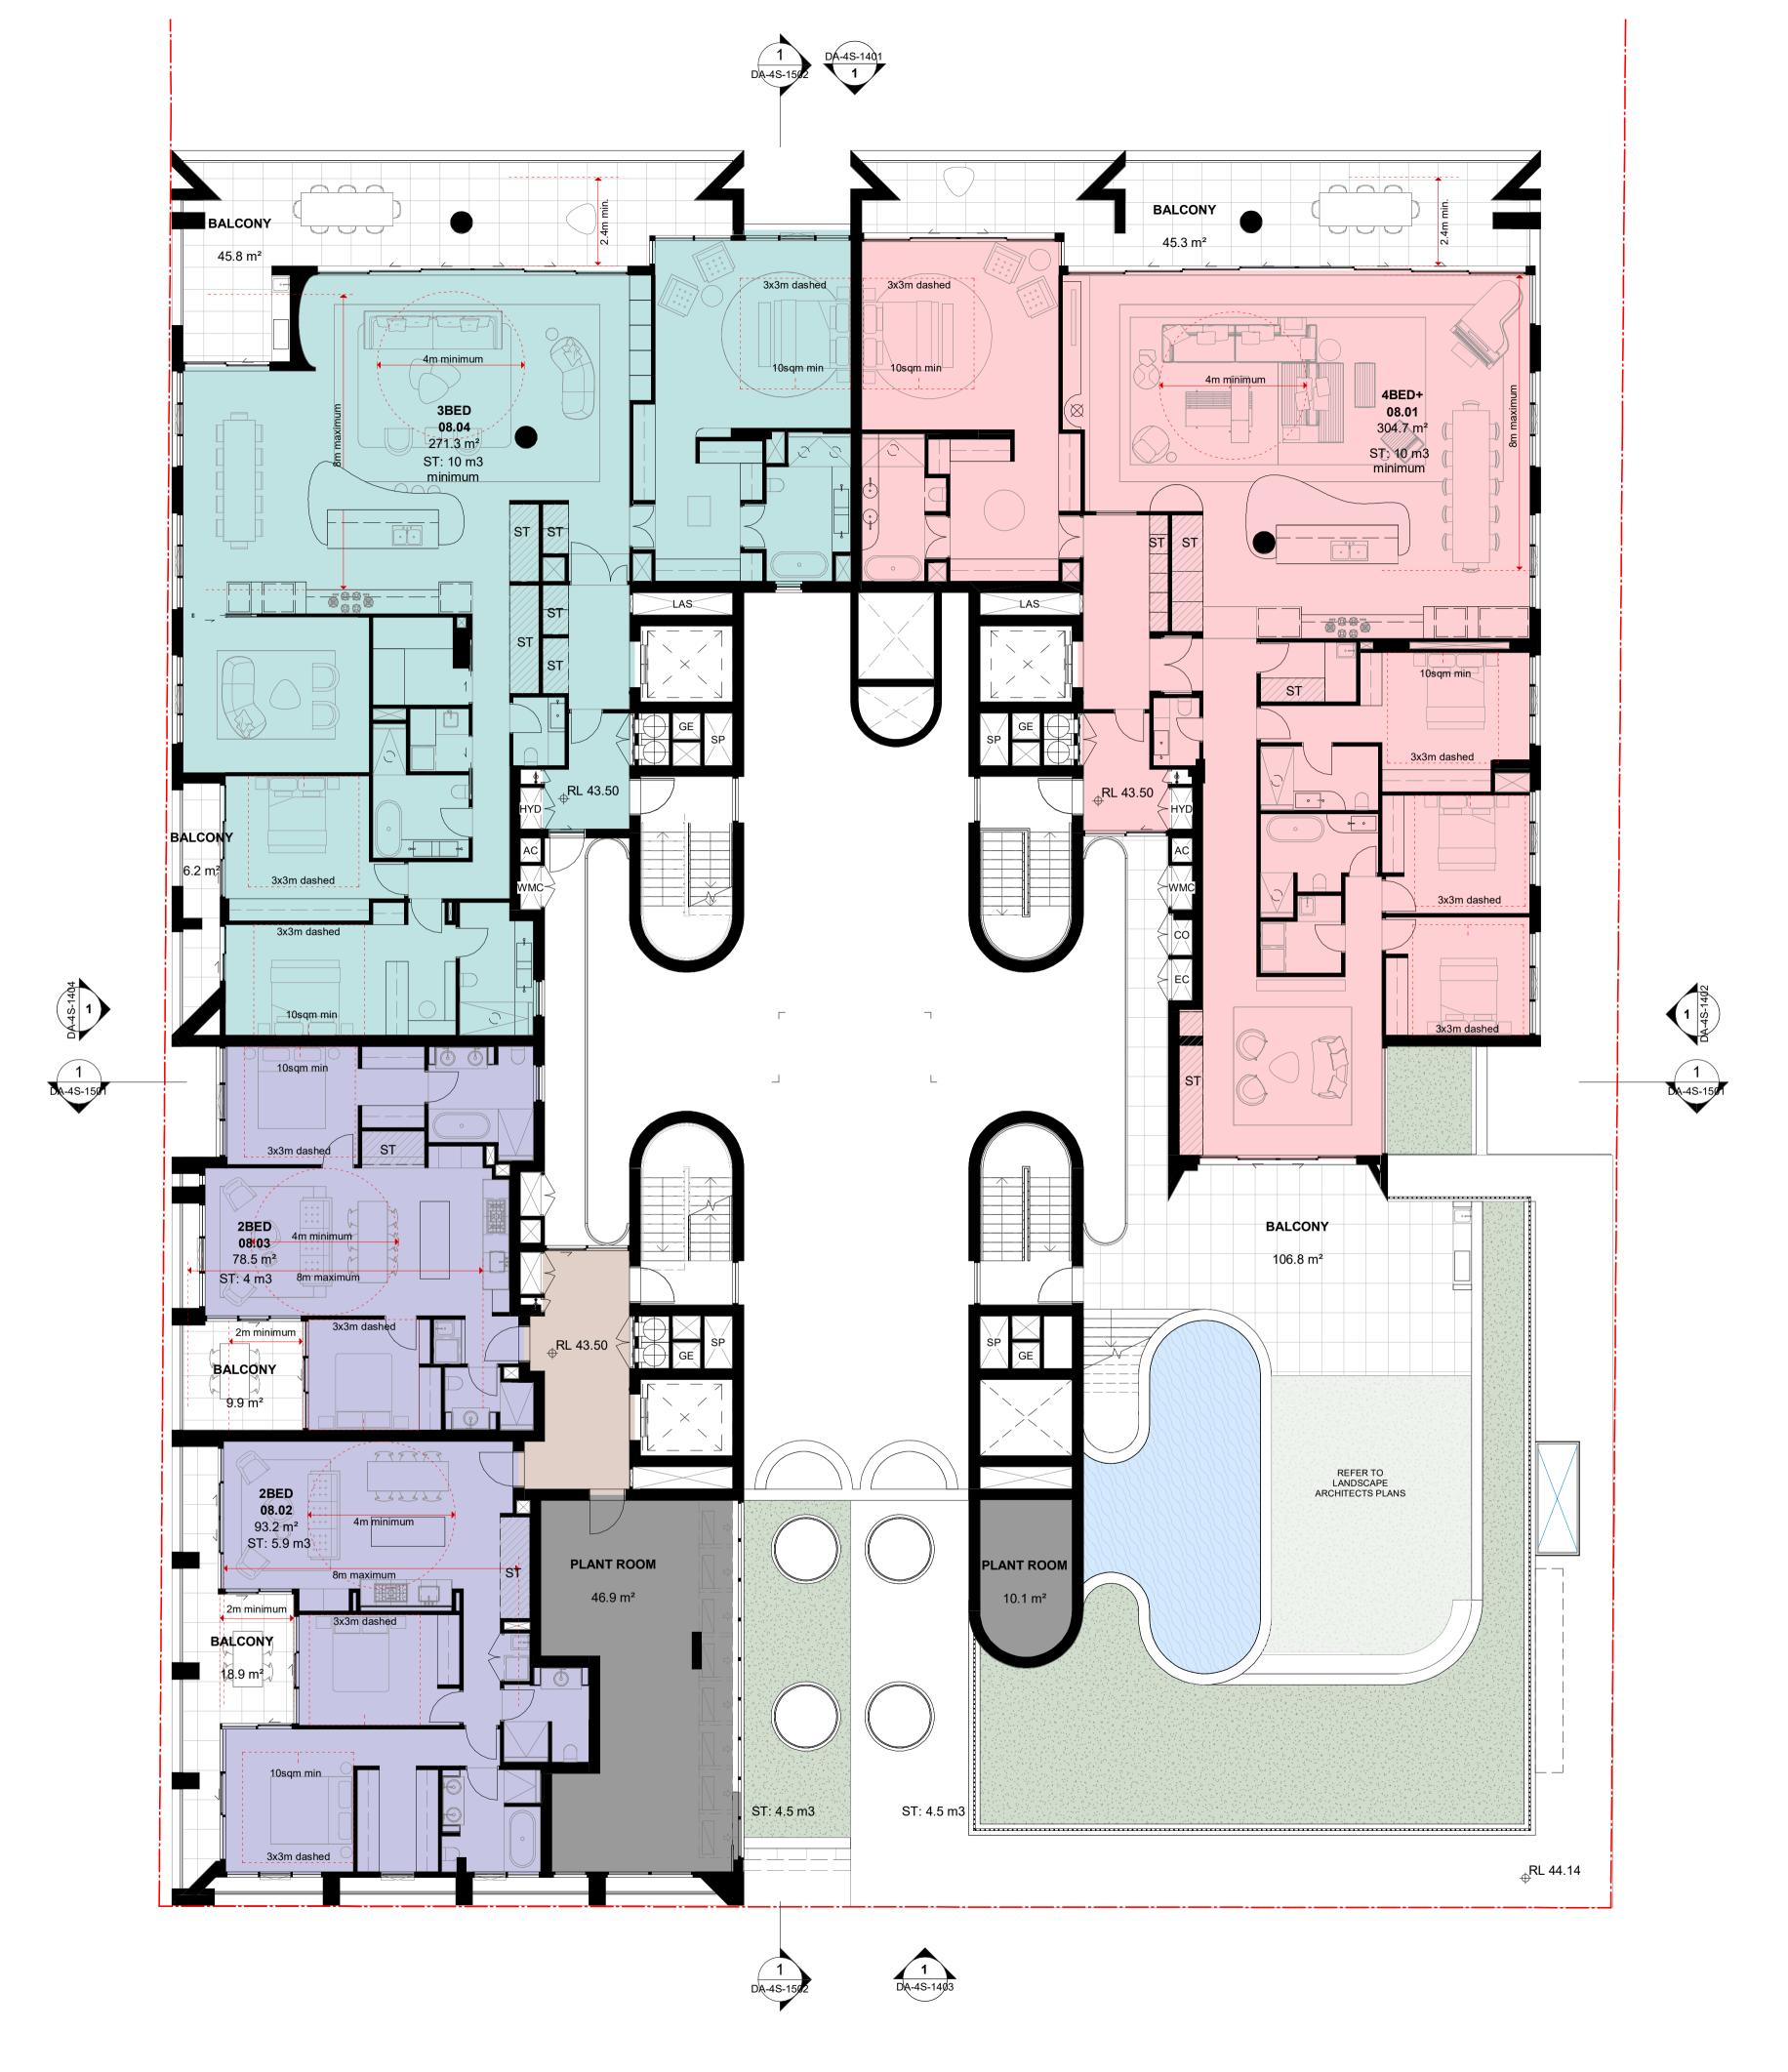

Client

Proje

Newcastle East End Stage 3 & 4

Hunter, Morgan, Newcomen, King Streets NEWCASTLE NSW 2300

Country: AWABAKAL

Drawing Name

FLOOR PLAN - 4S - LEVEL 04

| Date       | Scale   | Sheet Size |
|------------|---------|------------|
| 15.10.2024 | 1 : 100 | @ A1       |
| Drawn.     | Chk.    | Revision   |
| BR         | RY      | 11         |
| 1-1-81-    | 5       |            |