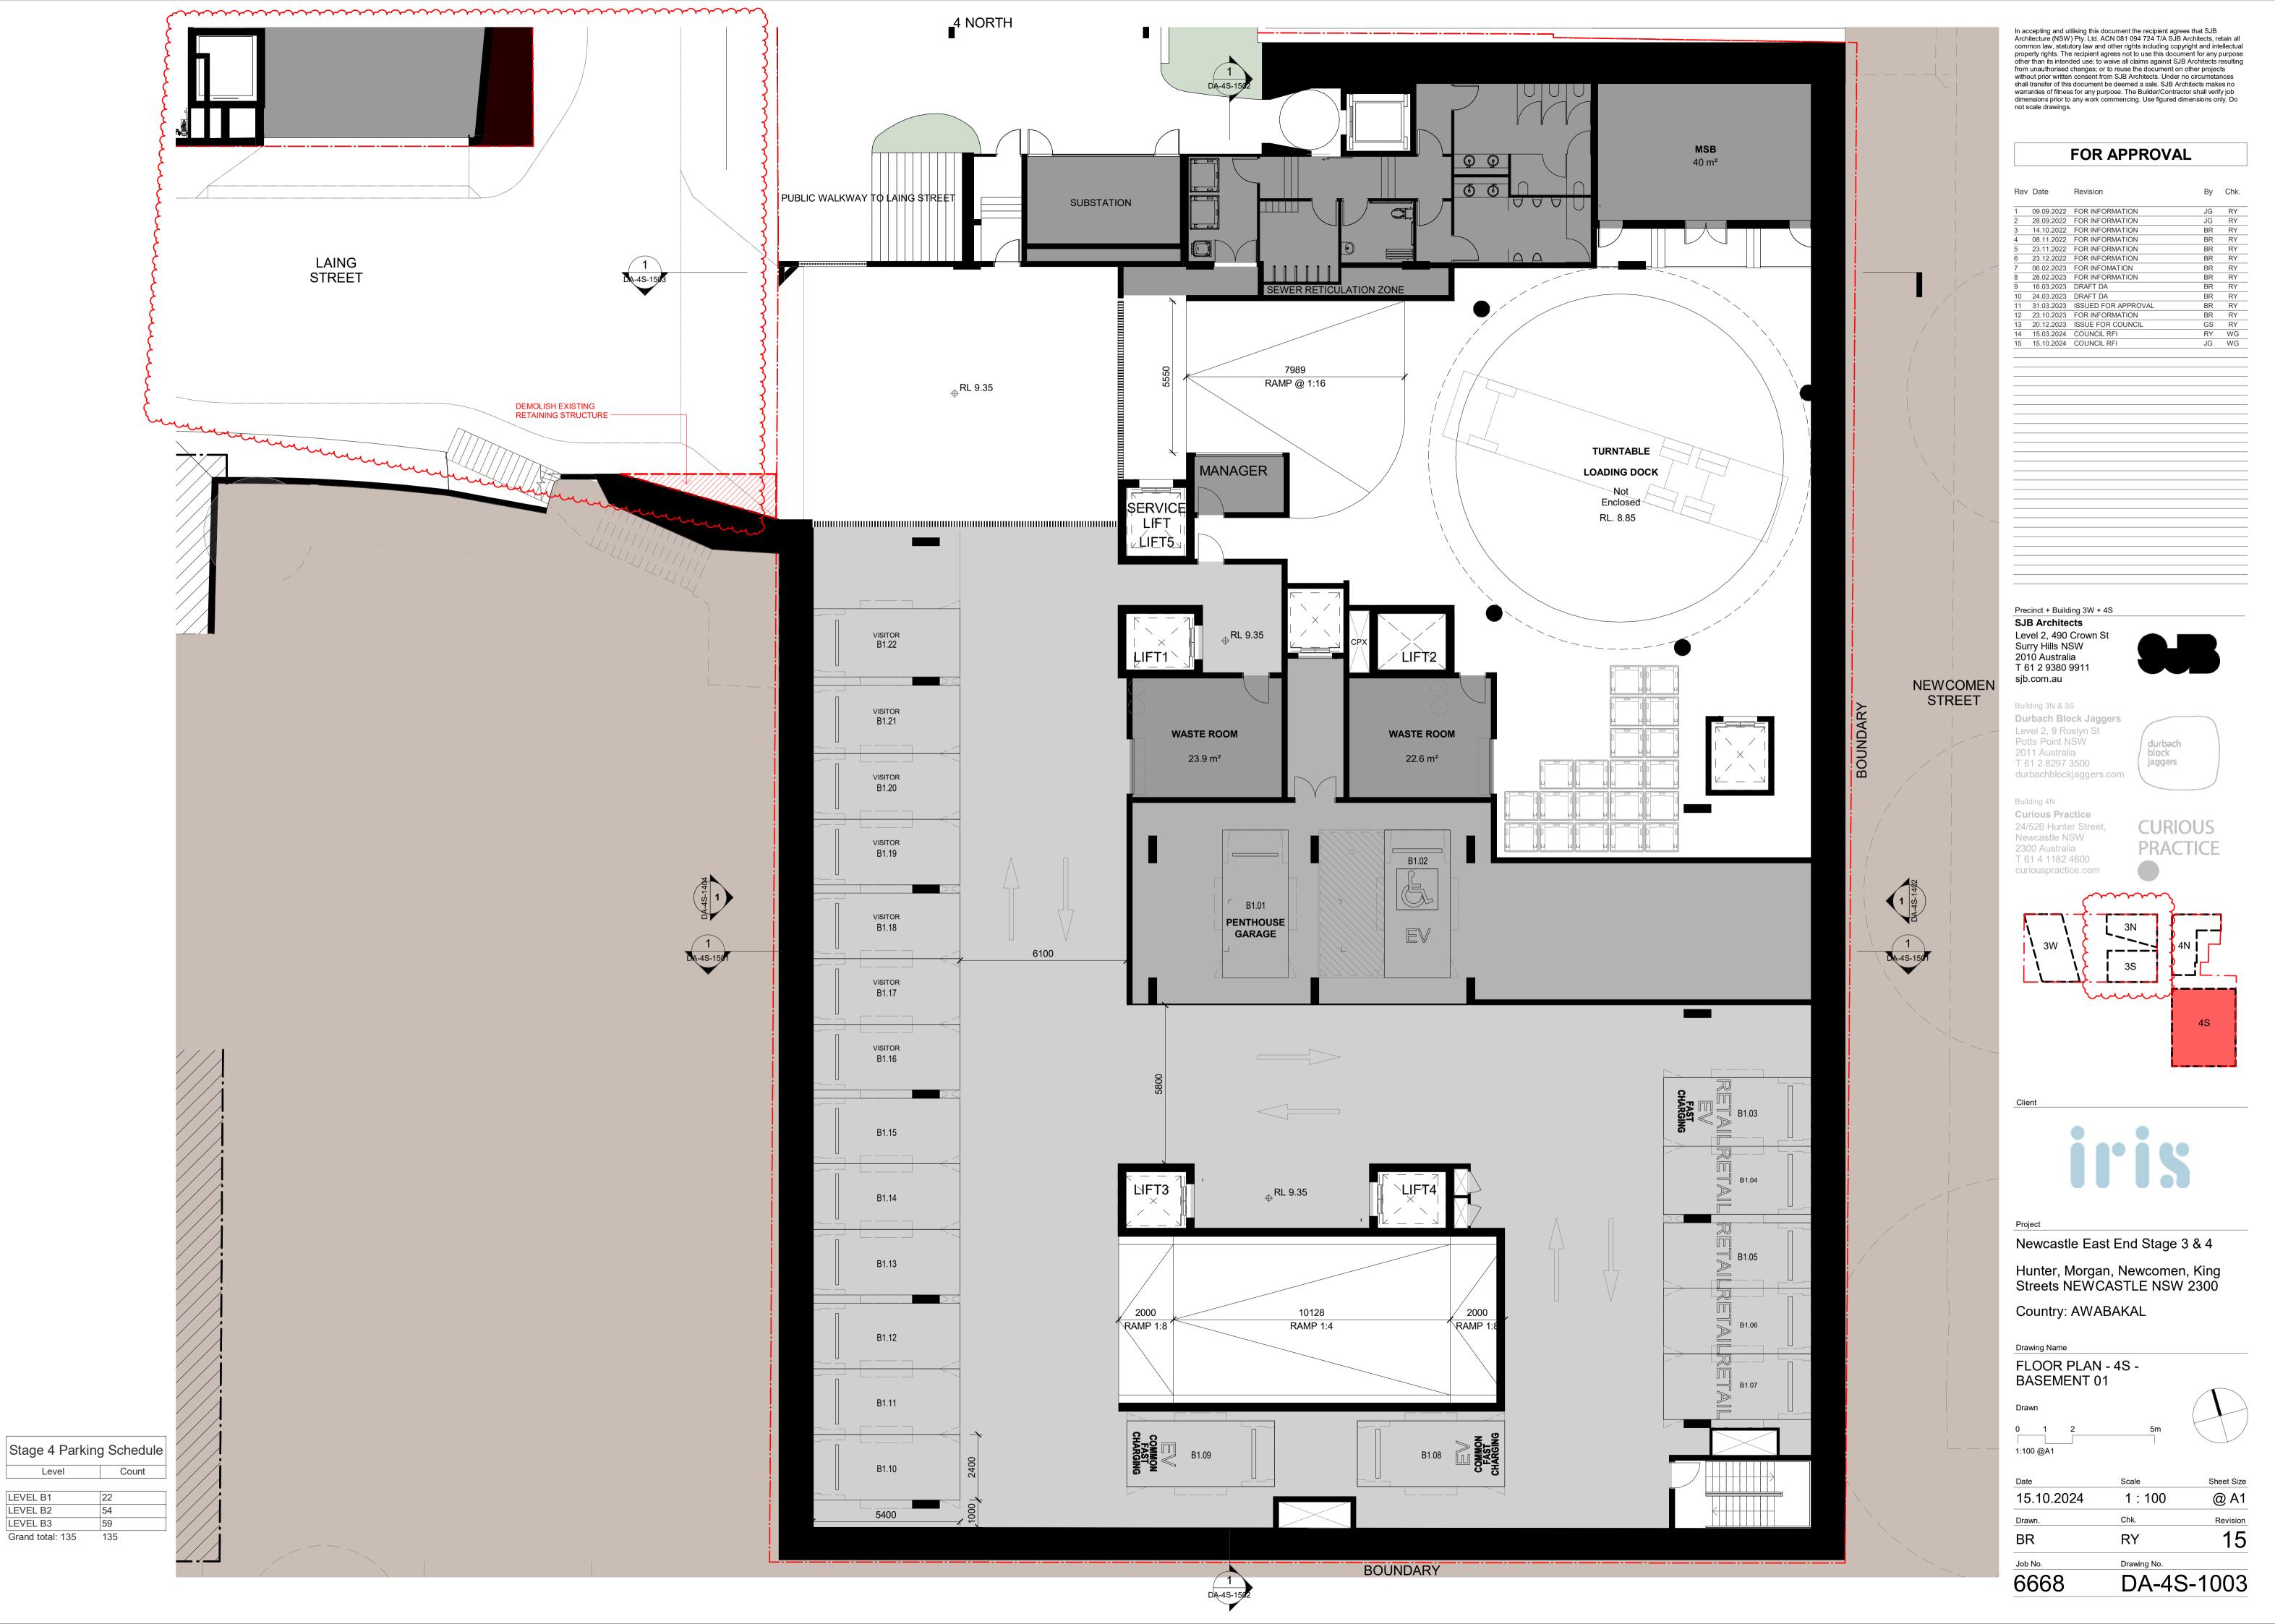

Level

Grand total: 135

22 54 59

LEVEL B1 LEVEL B2 LEVEL B3

In accepting and utilising this document the recipient agrees that SJB Architecture (NSW) Pty. Ltd. ACN 081 094 724 T/A SJB Architects, retain all common law, statutory law and other rights including copyright and intellectual common law, statutory law and other rights including copyright and intellectual property rights. The recipient agrees not to use this document for any purpose other than its intended use; to waive all claims against SJB Architects resulting from unauthorised changes; or to reuse the document on other projects without prior written consent from SJB Architects. Under no circumstances shall transfer of this document be deemed a sale. SJB Architects makes no warranties of fitness for any purpose. The Builder/Contractor shall verify job dimensions prior to any work commencing. Use figured dimensions only. Do not scale drawings.

| Drawing Name                     |
|----------------------------------|
| FLOOR PLAN - 4S -<br>BASEMENT 03 |
| Drawn                            |

| BR         | RY    | 11         |
|------------|-------|------------|
| Drawn.     | Chk.  | Revision   |
| 15.10.2024 | 1:100 | @ A1       |
| Date       | Scale | Sheet Size |
| 1.100 @A1  |       |            |