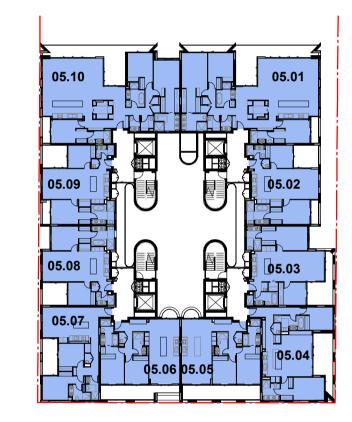

Country: AWABAKAL

Drawing Name

FLOOR PLAN - 4S - LOWER GROUND

1:100 @A1

RY Drawing No.

Job No. DA-4S-1004 6668