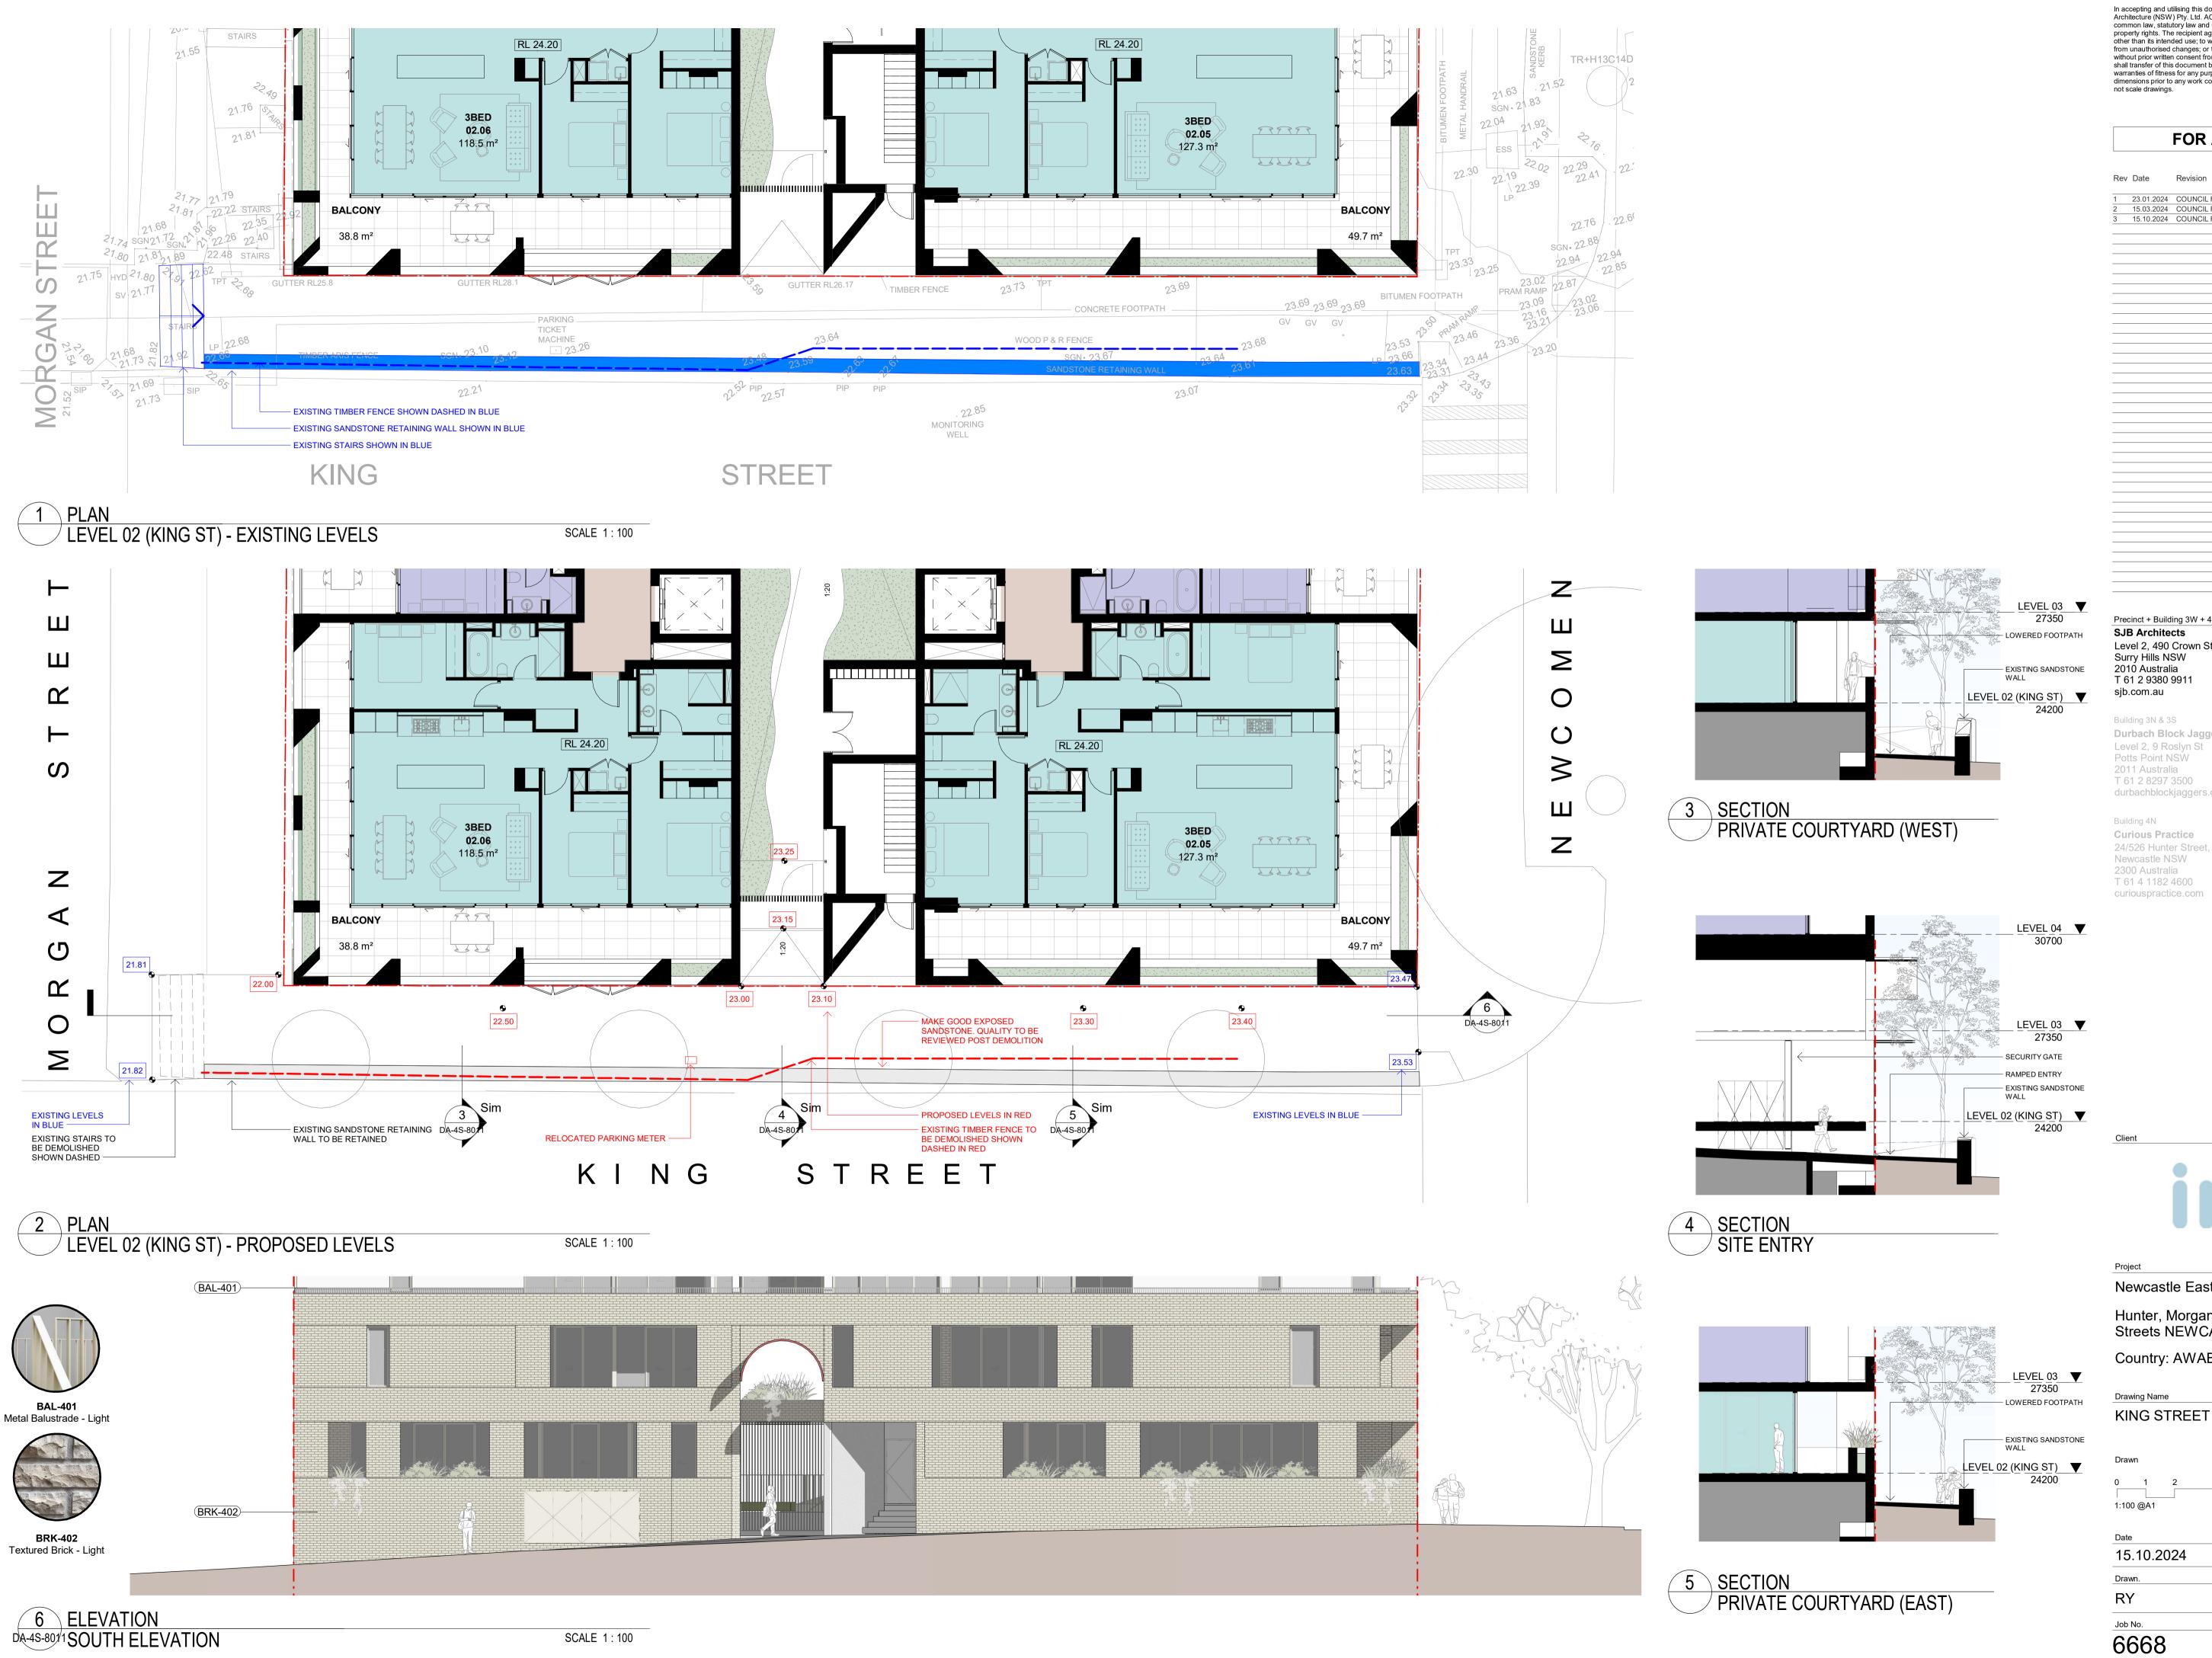

Precinct + Building 3W + 4S SJB Architects Level 2, 490 Crown St

Surry Hills NSW 2010 Australia T 61 2 9380 9911 sjb.com.au

Building 4N **Curious Practice** 24/526 Hunter Street, Newcastle NSW 2300 Australia

**PRACTICE** 

Newcastle East End Stage 3 & 4

Hunter, Morgan, Newcomen, King Streets NEWCASTLE NSW 2300

Country: AWABAKAL

Drawing Name

FLOOR PLAN - 4S - LEVEL 02 (KING ST)

0 1 1:100 @A1

RY Drawing No.

#### FOR APPROVAL

| Rev | Date       | Revision            | Ву | Ch |
|-----|------------|---------------------|----|----|
| 1   | 09.09.2022 | FOR INFORMATION     | JG | R\ |
| 2   | 28.09.2022 | FOR INFORMATION     | JG | R\ |
| 3   | 14.10.2022 | FOR INFORMATION     | BR | R\ |
| 4   | 08.11.2022 | FOR INFORMATION     | BR | R\ |
| 5   | 23.12.2022 | FOR INFORMATION     | BR | R\ |
| 6   | 28.02.2023 | FOR INFORMATION     | BR | R\ |
| 7   | 16.03.2023 | DRAFT DA            | BR | R\ |
| 8   | 24.03.2023 | DRAFT DA            | BR | R\ |
| 9   | 31.03.2023 | ISSUED FOR APPROVAL | BR | R\ |
| 10  | 20.12.2023 | ISSUE FOR COUNCIL   | GS | R\ |
| 11  | 15.03.2024 | COUNCIL RFI         | RY | W  |
| 12  | 15.10.2024 | COUNCIL RFI         | JG | W  |
|     |            |                     |    |    |