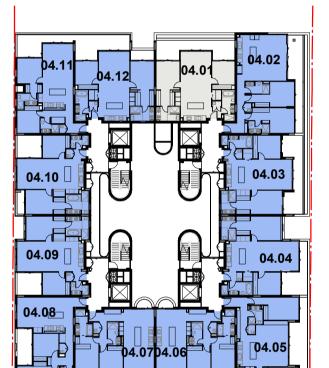

Client

Proje

Newcastle East End Stage 3 & 4

Hunter, Morgan, Newcomen, King Streets NEWCASTLE NSW 2300

Country: AWABAKAL

Drawing Name

FLOOR PLAN - 4S - LEVEL 04

| Date       | Scale   | Sheet Size |
|------------|---------|------------|
| 15.10.2024 | 1 : 100 | @ A1       |
| Drawn.     | Chk.    | Revision   |
| BR         | RY      | 11         |
| 1-1-81-    | 5       |            |