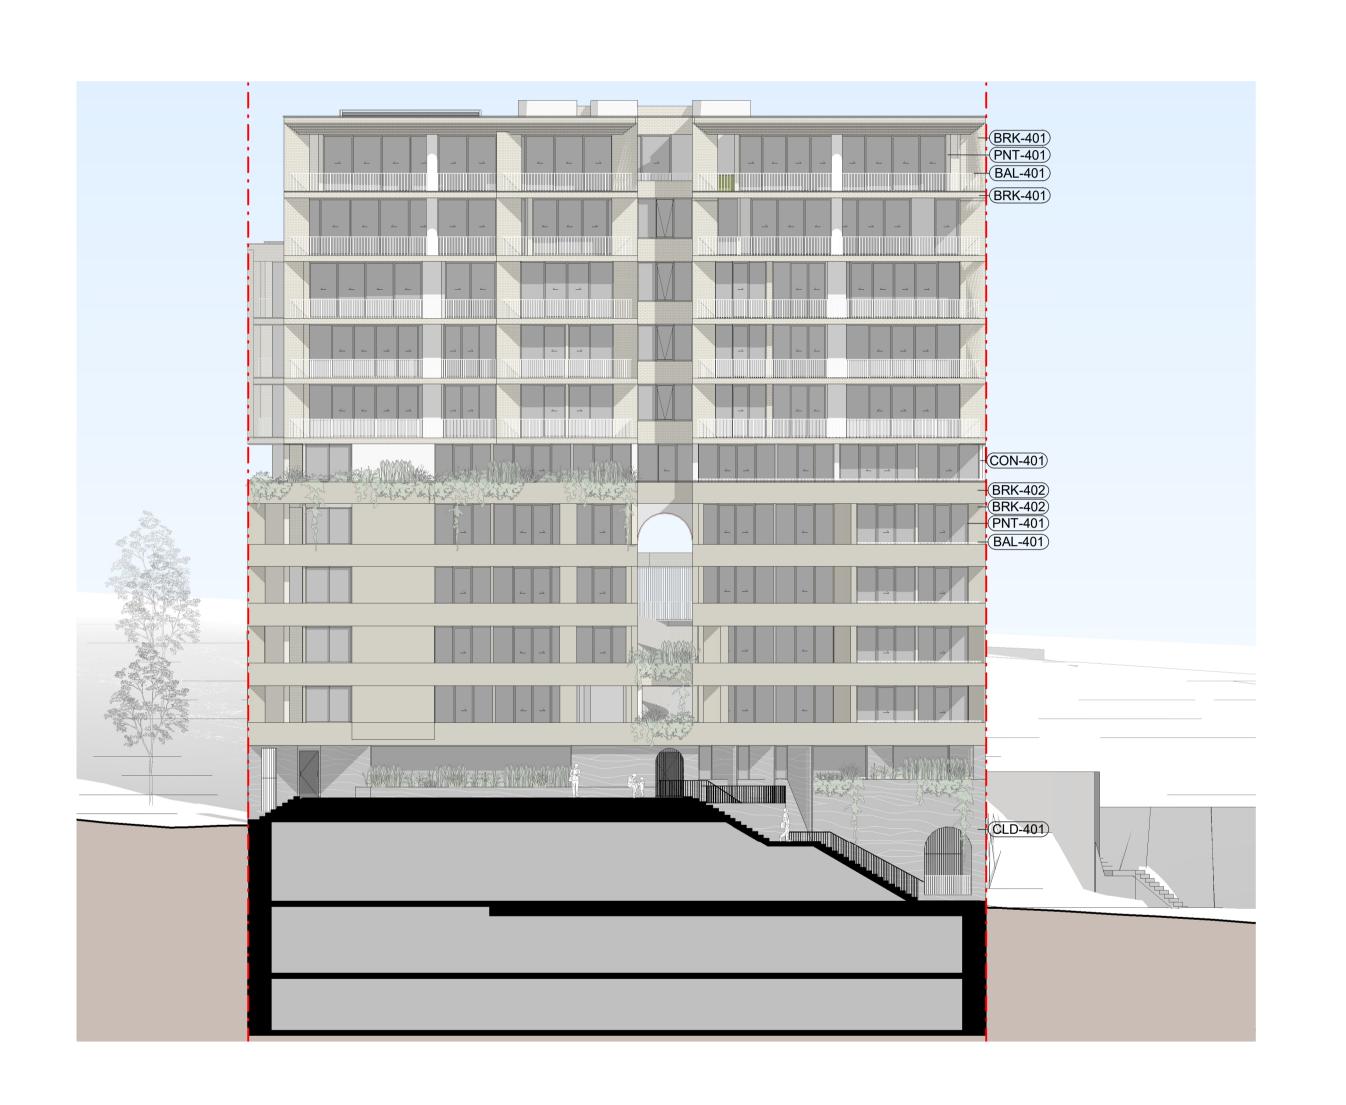

Drawing Name

ELEVATIONS - 4S - SHEET 1

Scale Sheet Size 15.10.2024 1:100 @ A1 Chk. BR RY Drawing No.

Light Concrete

White Metal

PNT-402

Bronze Finish

In accepting and utilising this document the recipient agrees that SJB Architecture (NSW) Pty. Ltd. ACN 081 094 724 T/A SJB Architects, retain all common law, statutory law and other rights including copyright and intellectual common law, statutory law and other rights including copyright and intellectual property rights. The recipient agrees not to use this document for any purpose other than its intended use; to waive all claims against SJB Architects resulting from unauthorised changes; or to reuse the document on other projects without prior written consent from SJB Architects. Under no circumstances shall transfer of this document be deemed a sale. SJB Architects makes no warranties of fitness for any purpose. The Builder/Contractor shall verify job dimensions prior to any work commencing. Use figured dimensions only. Do not scale drawings

Newcastle East End Stage 3 & 4

Hunter, Morgan, Newcomen, King Streets NEWCASTLE NSW 2300

Country: AWABAKAL

Drawing Name

ELEVATIONS - 4S - SHEET 3

Scale Sheet Size 15.10.2024 1:100 @ A1 Chk.

RY Drawing No.

PNT-402

Country: AWABAKAL

Drawing Name

ELEVATIONS - 4S - SHEET 4

RY Drawing No.

DA-4S-1404 6668

Light Concrete

CLD-401

Midden