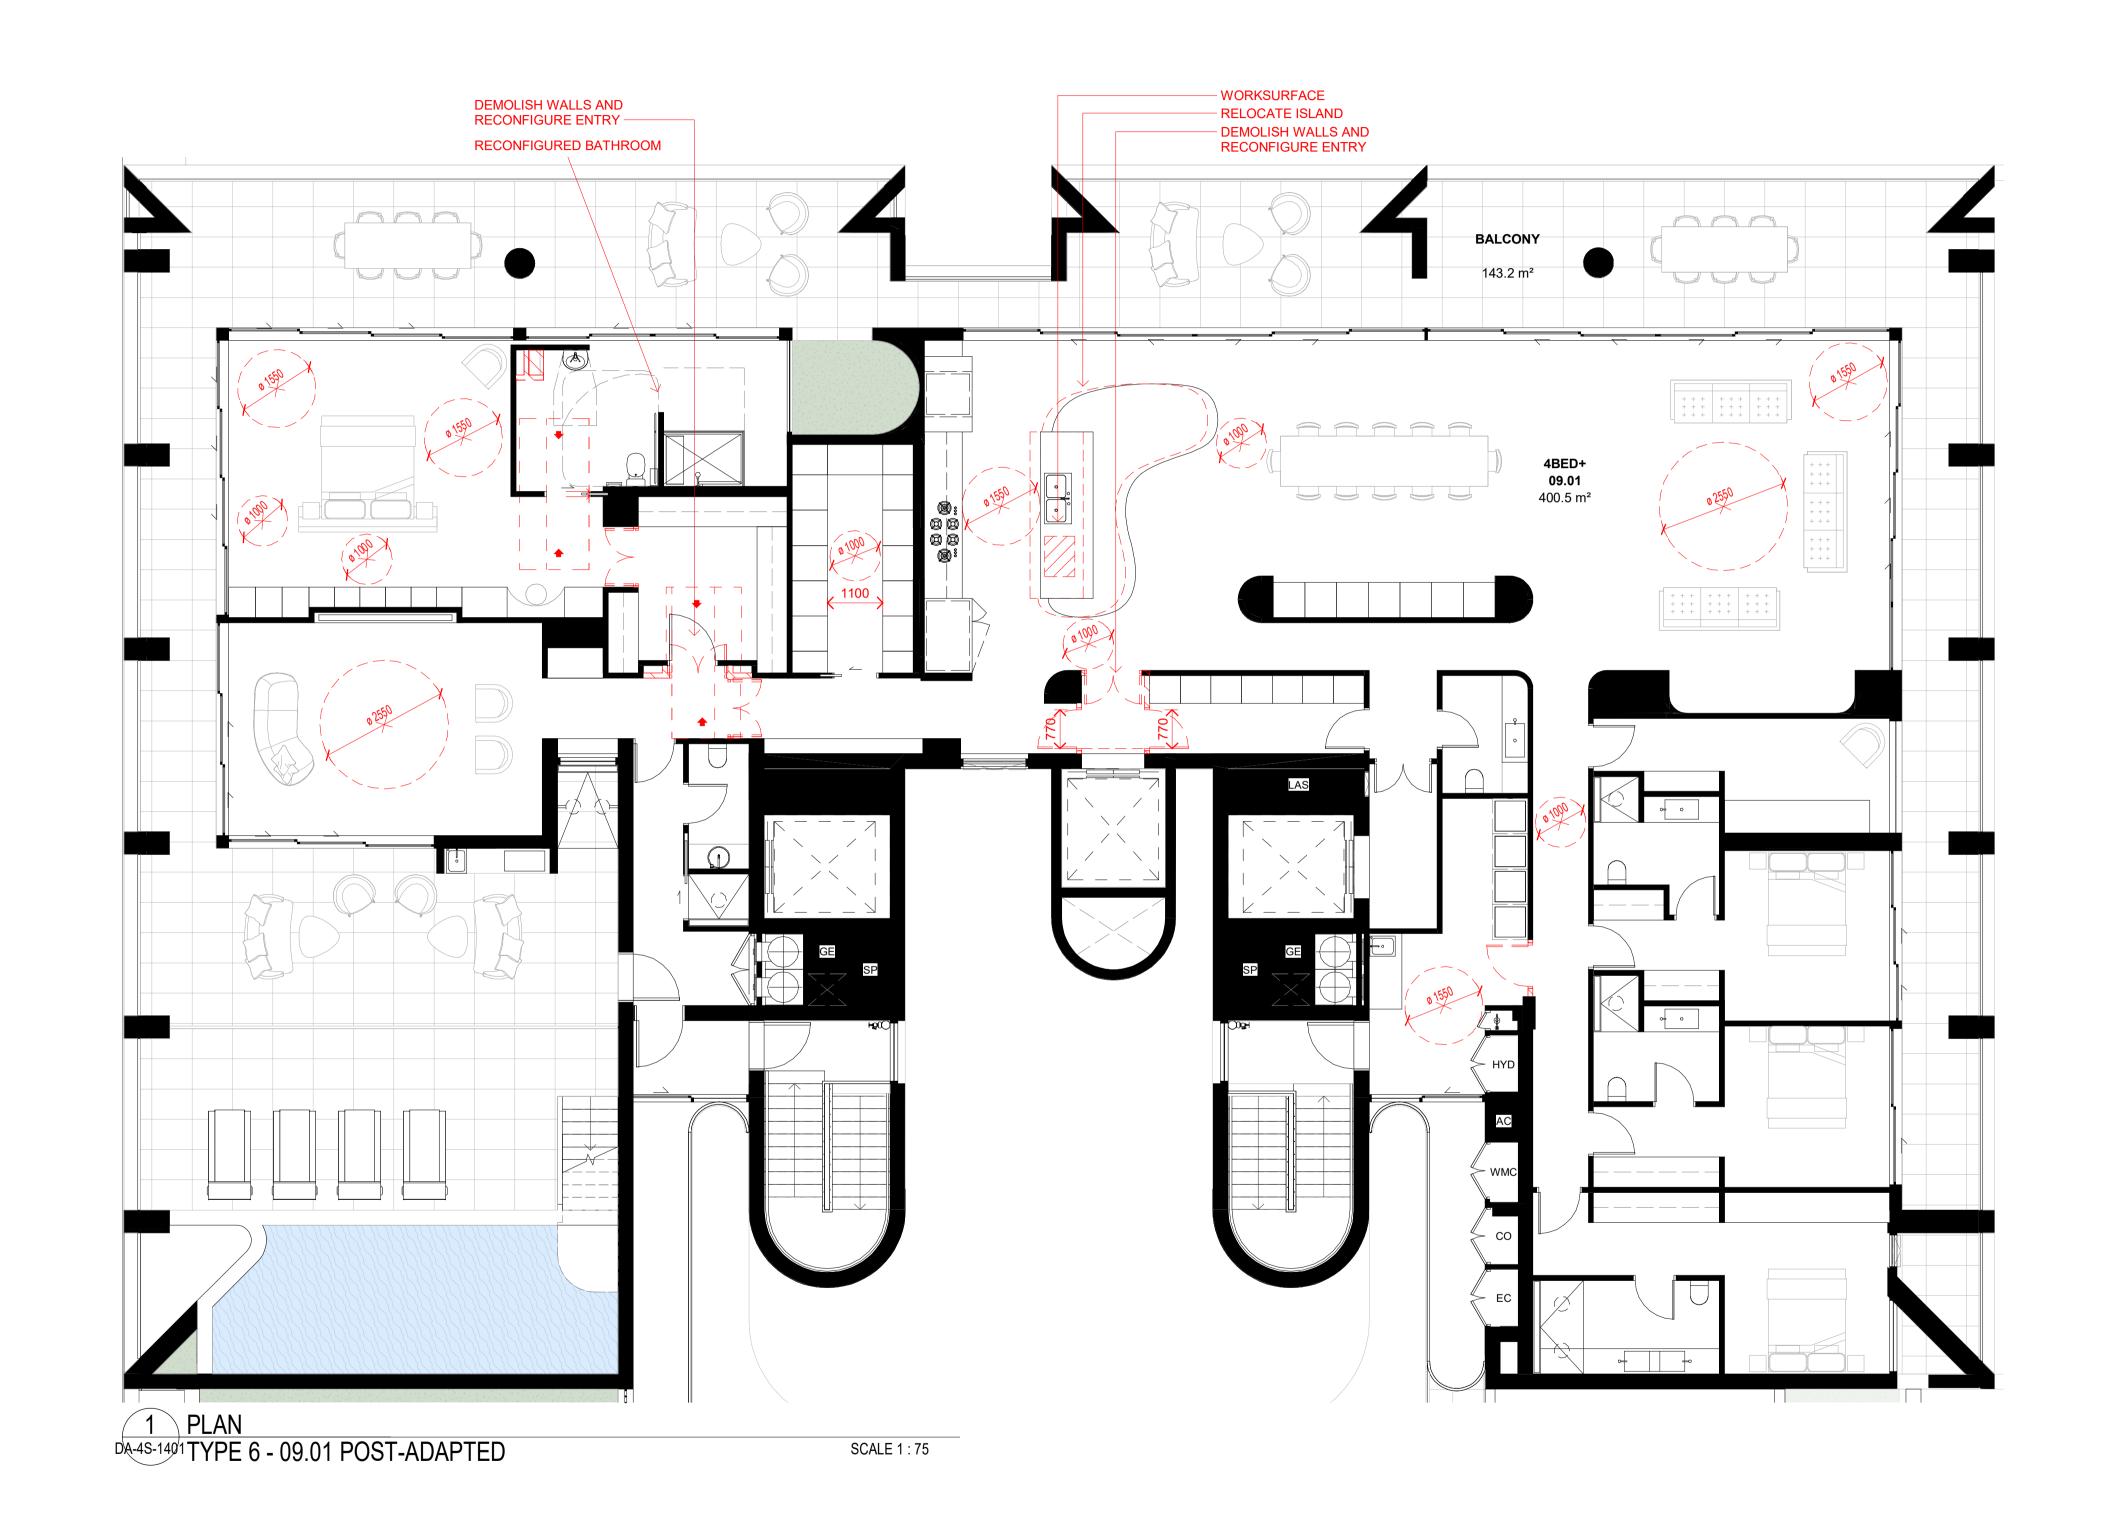

Drawing Name

ADAPTABLE APARTMENT TYPE 6

Drawn 0 750

Drawn. Chk. Revision Revision Revision RY

Job No. Drawing No.

6668 DA-4S-4059

@ A1