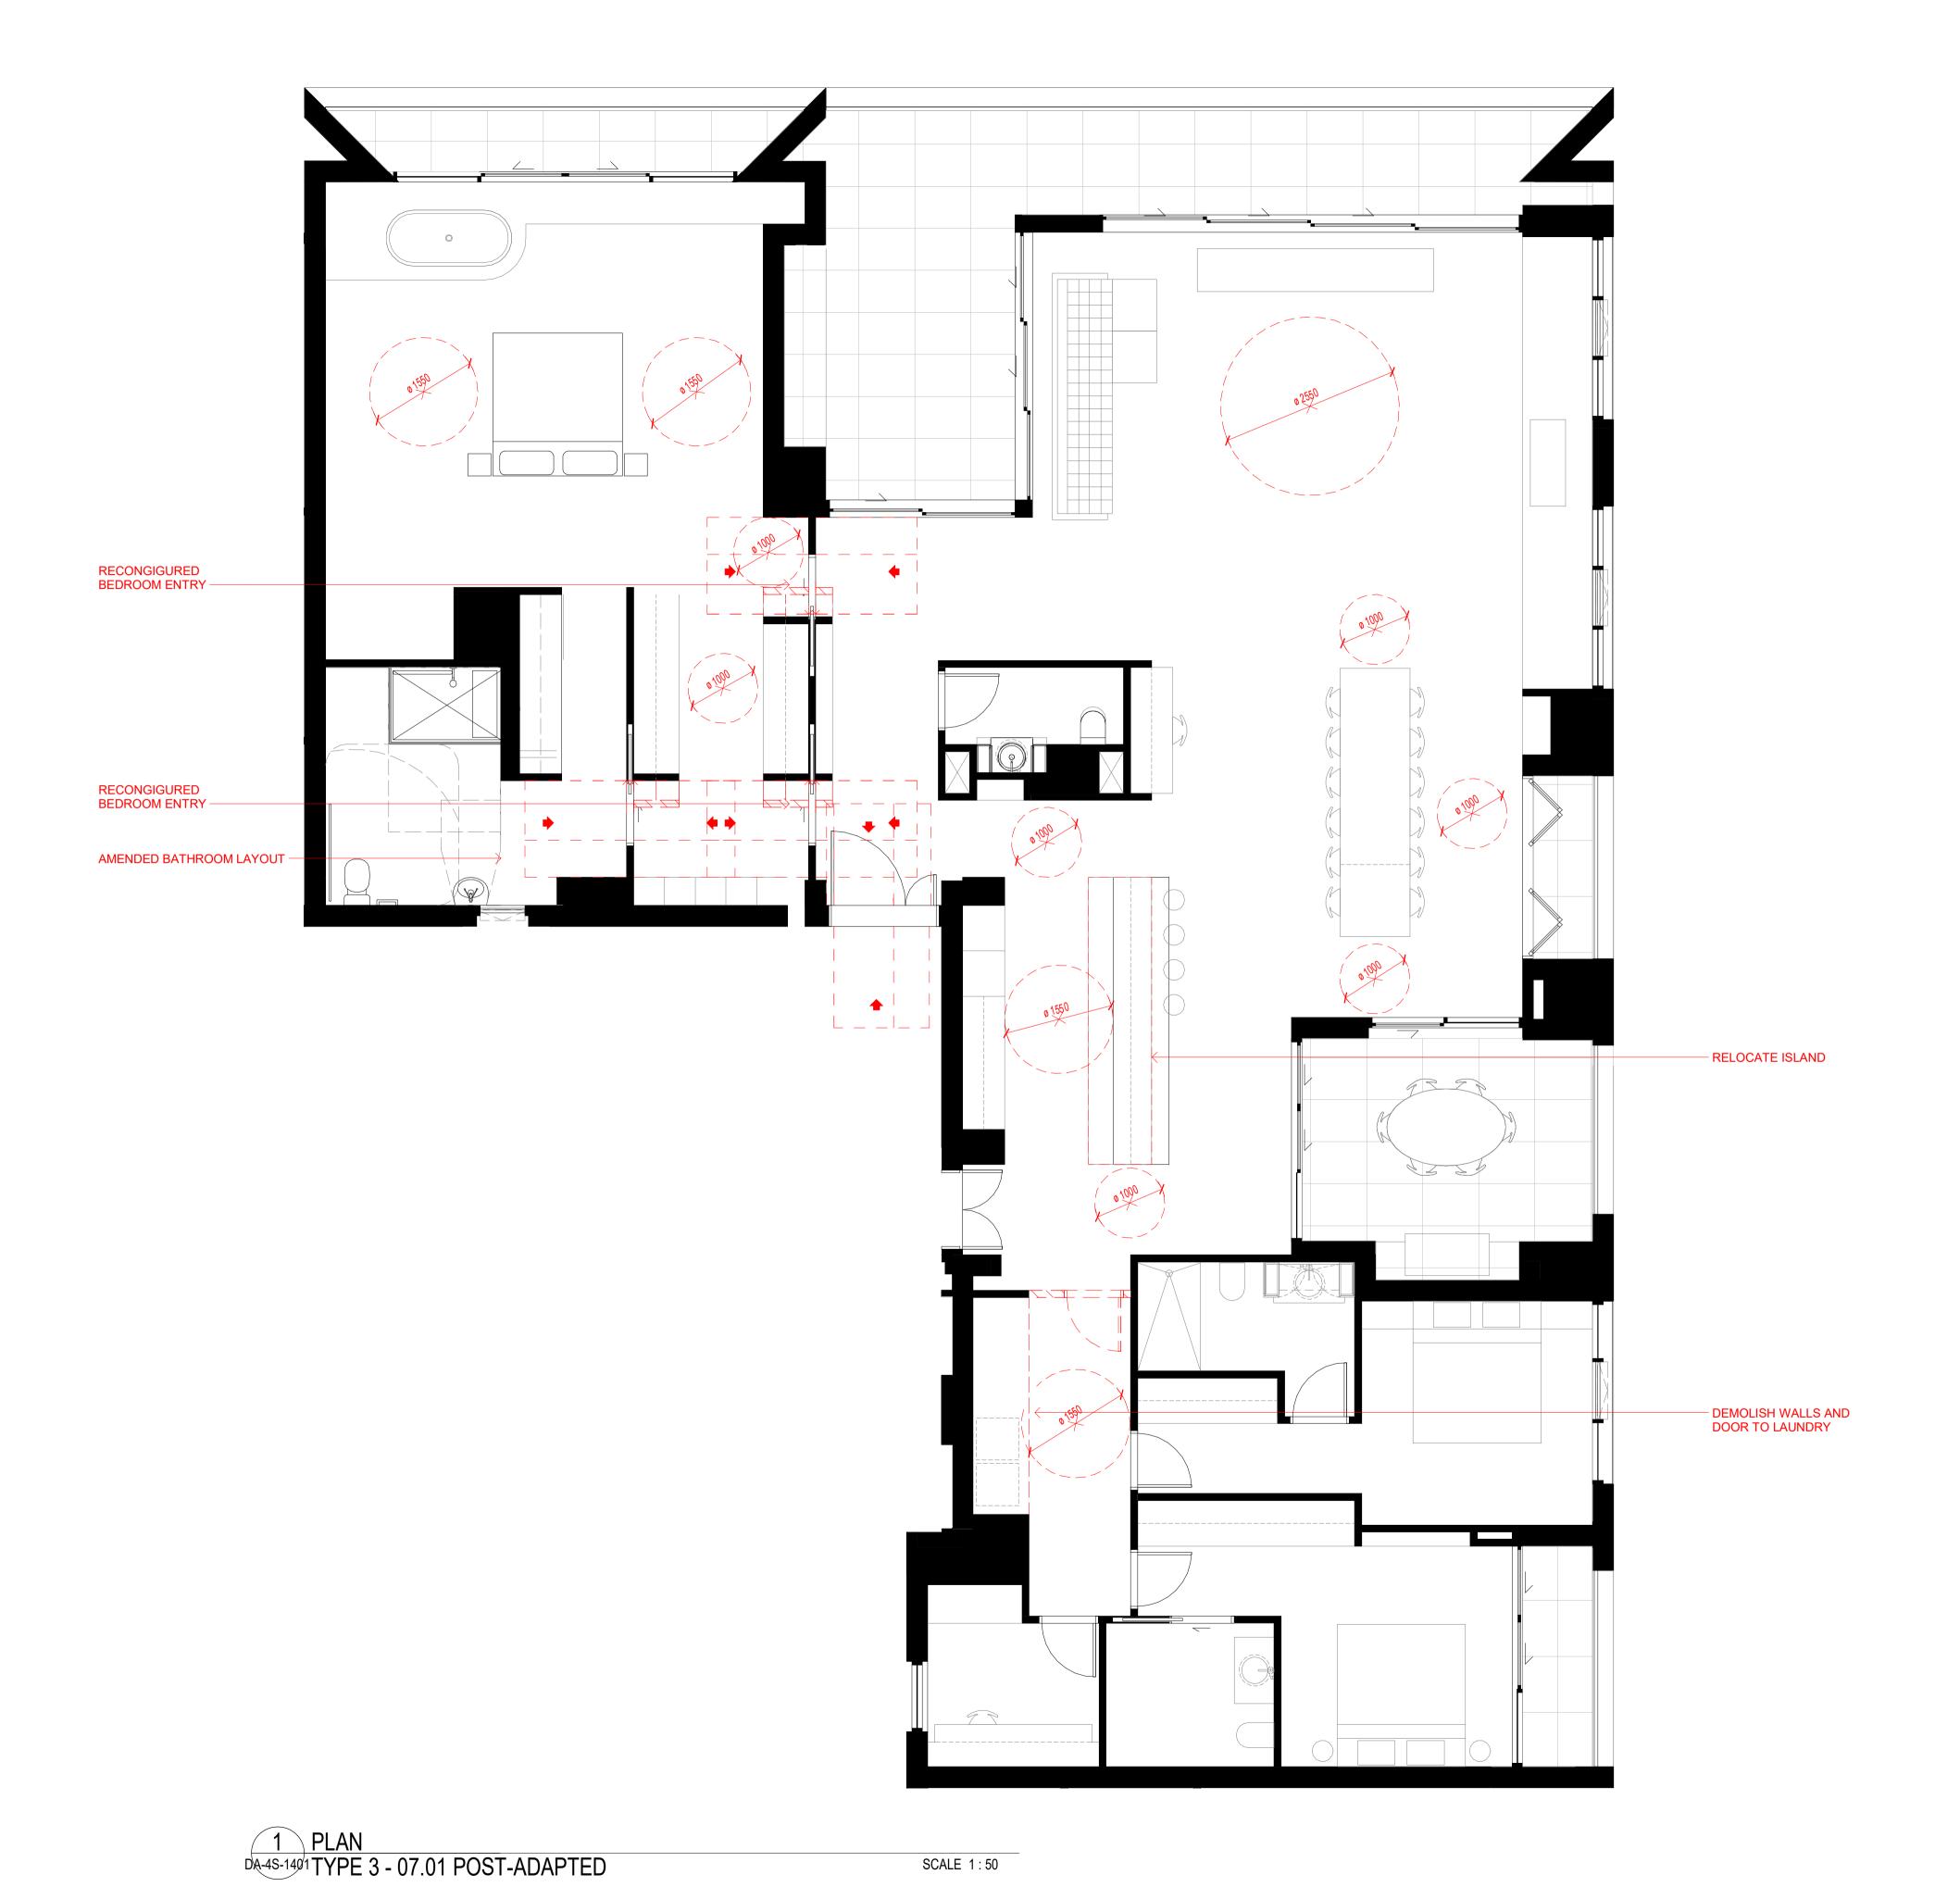

Country: AWABAKAL

Drawing Name ADAPTABLE APARTMENT TYPE 1

| _          |              |            |
|------------|--------------|------------|
| Date       | Scale        | Sheet Size |
| 15.10.2024 | As indicated | @ A1       |
| Drawn.     | Chk.         | Revision   |
| BR         | RY           | 5          |
| Joh No     | Drawing No.  |            |

### FOR APPROVAL

| Rev | Date       | Revision            | Ву | Chk |
|-----|------------|---------------------|----|-----|
| 1   | 03.03.2023 | FOR INFORMATION     | BR | RY  |
| 2   | 16.03.2023 | DRAFT DA            | BR | RY  |
| 3   | 24.03.2023 | DRAFT DA            | BR | RY  |
| 4   | 31.03.2023 | ISSUED FOR APPROVAL | BR | RY  |
| 5   | 15.10.2024 | COUNCIL RFI         | JG | WG  |