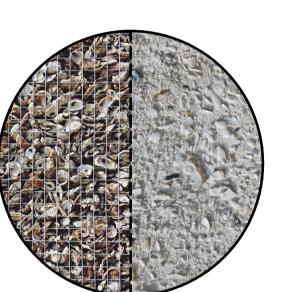

Country: AWABAKAL

Drawing Name

ELEVATIONS - 4S - SHEET 4

RY Drawing No.

DA-4S-1404 6668

Light Concrete

CLD-401

Midden