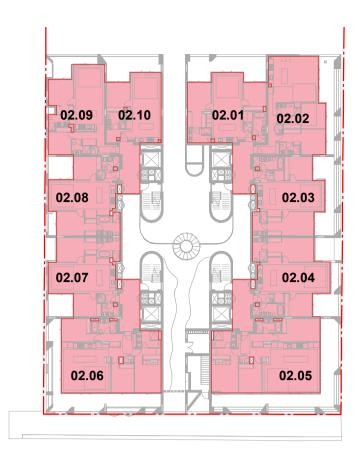

**PRACTICE** 

Newcastle East End Stage 3 & 4

Hunter, Morgan, Newcomen, King Streets NEWCASTLE NSW 2300

Country: AWABAKAL

Drawing Name

FLOOR PLAN - 4S - LEVEL 02 (KING ST)

0 1 1:100 @A1

RY Drawing No.